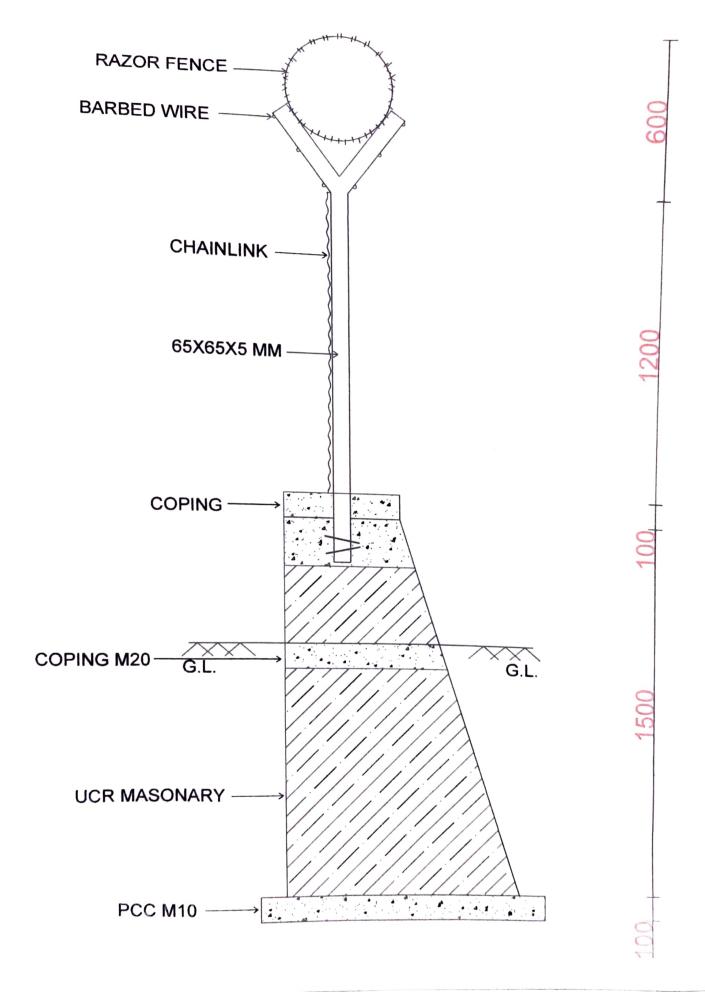

| Sr. No | Description Work                                             | Unit | Qnty. | Ra |
|--------|--------------------------------------------------------------|------|-------|----|
| 1      | Excavation of Soft and Hard Soil                             | Cum  | 135   |    |
| 2      | Providing and casting, leveling compacting PCC M-10          |      |       |    |
|        | Concrete for bed leveling course, 100 mm thick, including    |      |       |    |
|        | curring etc.                                                 | Sqm  | 12.32 |    |
| 3      | Construction of UCR masonary in CM 1:6 for foundation        |      |       |    |
|        | and plinth, including racking joints and curring etc.        | Cum  | 117   |    |
| 4      | Providing and casting copping on UCR masonary 100 mm         |      |       |    |
|        | thick in M-20 concrete, including scafffolding, curring etc. | Cum  | 5     |    |
| 5      | Providing and casting M-20 Concrete for foundation block     |      |       | Γ  |
|        | for angle fixing size 450 x450x 450 mm                       | Cum  | 4.3   |    |
| 6      | Providing bending binding tor steel for copping              | Kg   | 600   |    |
| 7      | Providing and fabriction of MS angle of 65x65x6 mm for       |      |       |    |
|        | chainlink fencing, fixing concrete block at 2.40 m c/c, Y    |      |       |    |
|        | shape, approximate lenth 3 mtr.                              | Kg   | 900   |    |
| 8      | Plastering with 1:6 ratio for copping and patta              | Sqm  | 650   |    |
| 9      | Supplying and fixing GI chainlink fencing 50x50 mm 2.5       |      |       |    |
|        | mm wire 1.2m hight. Fixing in 8 mm bar                       | Sqm  | 135   |    |
| 10     | Supply and fixing of barbed wire 3 + 3 layer for Y           | Rmt  | 672   |    |
| 11     | Supply and instalation of Razor fencing on top of fencing    | Rmt  | 112   |    |
| 12     | Applying Silver paint for angle including primer coat        | Rmt  | 110   |    |