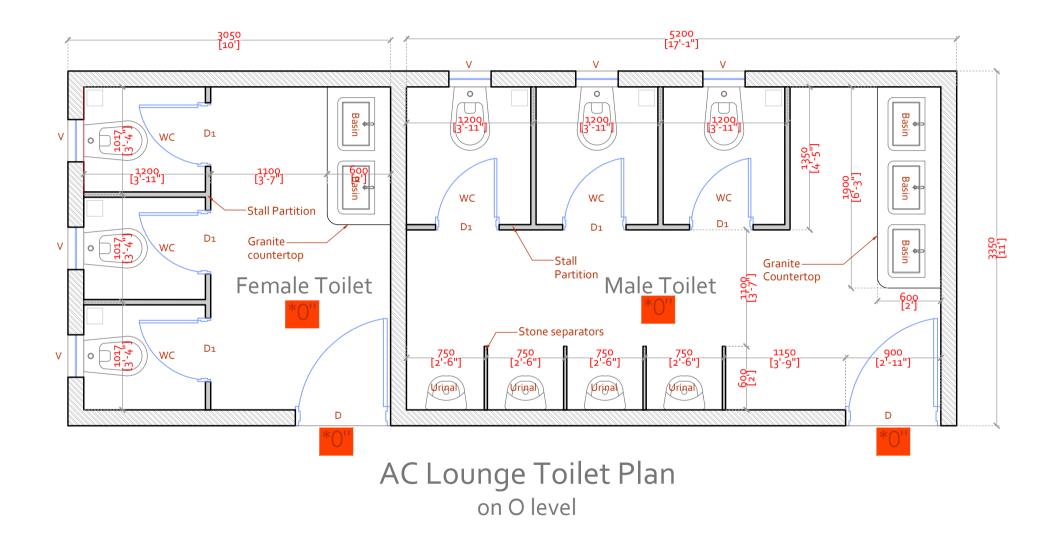

#### Outside of AC Lounge Bathroom for Gents and Ladies on "O" Level

| Sr. No | Head             | Particulars                                                                          | Qty  | Unit | Rate | Amount | Total |
|--------|------------------|--------------------------------------------------------------------------------------|------|------|------|--------|-------|
|        |                  | Providing and making 6" thick wall with cement blocks/siporex blocks with            |      |      |      |        |       |
| 1      | Wall             | approriate mortar joints and RCC tie beams at every 1000mm and cutout for            | 780  | sqft | 0    | 0      |       |
|        |                  | doors windows etc as shown in layout                                                 |      |      |      |        |       |
| 2      | Plaster          | Finishing external surafces of walls with min. 25mm thick rough plaster              | 1520 | sqft | 0    | 0      |       |
| 3      | Coba             | Proving and laying Brick Bat Coba on the entire surface with required chemical       | 300  | sqft |      |        |       |
| 3      | Coba             | waterproofing measures as per standards                                              | 500  | sqit |      |        |       |
|        |                  | Proving and laying Virtrified tile flooring on the entire surface with well grouted  |      |      |      |        |       |
| 4      | Flooring         | joints and adequate water proofing below and approprite slope for efficient          | 300  | sqft |      |        |       |
|        |                  | surface water drainage                                                               |      |      |      |        |       |
| 5      | Dado             | Providing and fixing Dado to all internal walls upto 7' height                       | 800  | sqft | 0    | 0      |       |
| 6      | W/C partition    | Providing and fixing waterproof WC Stall Partitions as shown in layout with          | 360  | sqft |      |        |       |
| 0      | w/c partition    | rwquired hardware and fixtures                                                       | 500  | sqit |      |        |       |
| 7      | Door             | Providing and fixing 900X2100mm Laminated Blockboard/WPC doors with                  | 2    | No.  | 0    | 0      |       |
| ,      | 2001             | Laminated Plywood Frames as per sizes shown in drawing                               | 2    | NO.  | 0    | Ů      |       |
| 8      | Door             | Providing and fixing 600X1800mm vinyl/WPC doors for WC stalls as per sizes           | 6    | No.  | 0    | 0      |       |
| 0      | 2001             | shown in drawing                                                                     | 0    | NO.  | 0    | Ů      |       |
| 9      | Ventilator       | Proving and fixing 400X600mm aluminium louvered ventilators as shown in              | 6    | No.  | 0    | 0      |       |
|        | Ventilator       | drawing                                                                              | 0    | 110. | 0    | Ŭ      |       |
| 10     | Counter Top      | Providing and fixing Granite Countertop For Basins as shown in drawing               | 35   | sqft | 0    | 0      |       |
| 11     | Urinal Partition | Providing and fixing 600x900mm Stone Separator verticals for urinals as per          | 4    | No.  | 0    | 0      |       |
|        |                  | drawing                                                                              | -    | 110. | 0    | Ŭ      |       |
| 12     | PUF Roofing      | Providing, covering and fixing PUF Roofing sheets with all required hardware         | 300  | sqft | 0    | 0      |       |
|        |                  | accessories etc                                                                      | 500  | 3910 | 0    | Ŭ      |       |
| 13     | ACP Roofing      | Providing, covering and fixing ACP sheets with all required hardware accessories     | 300  | saft | 0    | 0      |       |
|        |                  | etc                                                                                  | 500  |      |      | Ŭ      |       |
| 14     | False Ceiling    | Providing and making False Ceiling on the underside of the roof                      | 300  | sqft | 0    | 0      |       |
| 15     | Electrical       | Providing and fixing all Electrical Wiring, Lights, SwitchBoards                     | 1    | LS   | 0    | 0      |       |
| 16     | Drainage         | Providing and Laying Drainage Lines for all Basin, Urinal, W/C and foor drains are   | 1    | LS   |      |        |       |
|        |                  | per standards with required hardware and fixtures                                    | -    |      |      |        |       |
|        |                  |                                                                                      |      |      |      |        |       |
| 17     | Plumbing         | Proving and installing all Plumbing lines for all Basin, Urinal, W/C and foor drains | 1    | LS   | 0    | 0      |       |
|        |                  | are per standards with required hardware and fixtures (Prince/ Asrtal make)          |      |      |      |        |       |
| 18     | Basin            |                                                                                      | 6    | No.  | 0    | 0      |       |
|        |                  | Providing and fixing 20" basins with taps, drains and bottle traps (Jaguar make)     |      |      |      | Ť      |       |
| 19     | Urinal           |                                                                                      | 4    | No.  | 0    | 0      |       |
|        |                  | Providing and fixing urinals with necessary hardware and fixtures (Jaguar Make)      | · ·  |      |      | Ť      |       |
| 20     | W/Cs             | Providing and fixing western W/Cs with necessary hardware and fixtures like taps     | 6    | No.  | 0    | 0      |       |
|        | ,                | health faucets, etc (Jaguar Make)                                                    |      |      |      | Ť      |       |
| 21     | Traps            | Provinding and fixing floor drains/nahni traps as reequired for quick water          |      |      |      |        |       |
|        |                  | drainge of the floor                                                                 |      |      |      |        |       |
|        |                  |                                                                                      |      |      |      |        |       |