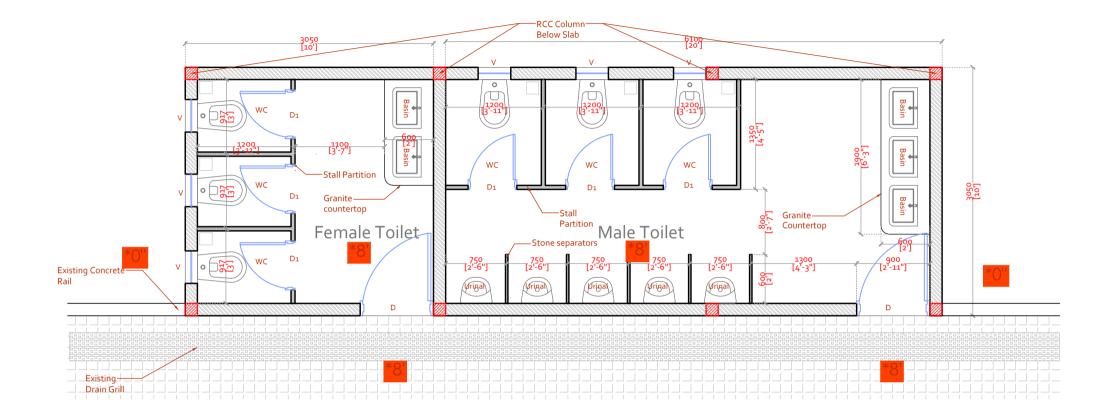

#### Outside of Media and Platinum box Bathroom

| Sr. No | Head             | Particulars                                                                                                                                                                                                                                                                                                                                                                                                                                                                                                                                                                                                                                                                                                                                                                                           | Qty | Unit | Rate | Amount | Total |
|--------|------------------|-------------------------------------------------------------------------------------------------------------------------------------------------------------------------------------------------------------------------------------------------------------------------------------------------------------------------------------------------------------------------------------------------------------------------------------------------------------------------------------------------------------------------------------------------------------------------------------------------------------------------------------------------------------------------------------------------------------------------------------------------------------------------------------------------------|-----|------|------|--------|-------|
| 1      | Columns          | Providing 300X300x2400mm RCC columns with adequate reinforcement and load<br>bearing capacity as per structural design and drawings,Columns, Piers, Pillars,<br>Abutments, Posts and struts (square rectangle polygon in plan) Sides and Soffits<br>of beams, Beam Haunchings, Cantilever, Girders, bressumers and Lintels plinth<br>beams not exceeding 1m in depth                                                                                                                                                                                                                                                                                                                                                                                                                                  | 8   | No.  |      |        |       |
| 2      | Slab             | Providing and casting a RCC slab supported on RCC columns with adequate<br>thickness, reinforcement and load bearing capacity as per structural design and<br>drawings, Centering & shuttering including Strutting, Propping & removal of<br>forms for : (Refer to Specification)<br>Foundations, Footings, Bases for columns, Centering & shuttering including<br>Strutting, Propping & removal of forms for sloping or battering surface (slabs,<br>beams, louvers, etc) including folded plates: Where inclination to the horizontal<br>does not exceed 30° requiring shuttering on the underside only<br>Providing and laying Damp proof course 50 mm thick with Cement concrete 1:2:4<br>(1 cement: 2 coarse sand :4 graded stone agg. 20mm nominal size. Extra for<br>waterproofing material in | 300 | sqft |      |        |       |
| 3      | Wall             | Providing and making 6" thick wall with cement blocks/siporex blocks with<br>approriate mortar joints and RCC tie beams at every 1000mm and cutout for<br>doors windows etc as shown in layout, Providing and laying autoclaved aerated<br>cement blocks masonry with 100 mm thick AAC blocks in super structure above<br>plinth level up to floor V level in cement mortar 1:4 (1 cement : 4 coarse sand).<br>The rate includes providing and placing in position 2 Nos 6 mm dia M.S. bars at<br>every third course of masonry work.                                                                                                                                                                                                                                                                 | 700 | sqft | 0    | 0      |       |
| 4      | Plaster          | Finishing external surafces of walls with min. 25mm thick rough plaster                                                                                                                                                                                                                                                                                                                                                                                                                                                                                                                                                                                                                                                                                                                               | 608 | sqft | 0    | 0      |       |
| 5      | Coba             | Proving and laying Brick Bat Coba on the entire surface with required chemical waterproofing measures as per standards                                                                                                                                                                                                                                                                                                                                                                                                                                                                                                                                                                                                                                                                                | 300 | sqft |      |        |       |
| 6      | Flooring         | Proving and laying Virtrified tile flooring on the entire surface with well grouted<br>joints and adequate water proofing below and approprite slope for efficient<br>surface water drainage                                                                                                                                                                                                                                                                                                                                                                                                                                                                                                                                                                                                          | 300 | sqft |      |        |       |
| 7      | Dado             | Providing and fixing Dado to all internal walls upto 7' height                                                                                                                                                                                                                                                                                                                                                                                                                                                                                                                                                                                                                                                                                                                                        | 800 | sqft | 0    | 0      |       |
| 8      | W/C partition    | Providing and fixing waterproof WC Stall Partitions as shown in layout with<br>rwquired hardware and fixtures                                                                                                                                                                                                                                                                                                                                                                                                                                                                                                                                                                                                                                                                                         | 350 | sqft |      |        |       |
| 9      | Door             | Providing and fixing 900X2100mm Laminated Blockboard/WPC doors with<br>Laminated Plywood Frames as per sizes shown in drawing                                                                                                                                                                                                                                                                                                                                                                                                                                                                                                                                                                                                                                                                         | 2   | No.  | 0    | 0      |       |
| 10     | Door             | Providing and fixing 600X1800mm vinyl/WPC doors for WC stalls as per sizes<br>shown in drawing                                                                                                                                                                                                                                                                                                                                                                                                                                                                                                                                                                                                                                                                                                        | 6   | No.  | 0    | 0      |       |
| 11     | Ventilator       | Proving and fixing 400X600mm aluminium louvered ventilators as shown in drawing                                                                                                                                                                                                                                                                                                                                                                                                                                                                                                                                                                                                                                                                                                                       | 6   | No.  | 0    | 0      |       |
| 12     | Counter Top      | Providing and fixing Granite Countertop For Basins as shown in drawing                                                                                                                                                                                                                                                                                                                                                                                                                                                                                                                                                                                                                                                                                                                                | 35  | sqft | 0    | 0      |       |
| 13     | Urinal Partition | Providing and fixing 600x900mm Stone Separator verticals for urinals as per<br>drawing                                                                                                                                                                                                                                                                                                                                                                                                                                                                                                                                                                                                                                                                                                                | 4   | No.  | 0    | 0      |       |
| 14     | PUF Roofing      | Providing, covering and fixing PUF Roofing sheets with all required hardware<br>accessories etc                                                                                                                                                                                                                                                                                                                                                                                                                                                                                                                                                                                                                                                                                                       | 300 | sqft | 0    | 0      |       |
| 15     | ACP Roofing      | Providing, covering and fixing ACP sheets with all required hardware accessories etc                                                                                                                                                                                                                                                                                                                                                                                                                                                                                                                                                                                                                                                                                                                  | 300 | sqft | 0    | 0      |       |

| 16 | False Ceiling | Providing and making False Ceiling on the underside of the roof                                                                            | 300 | sqft | 0 | 0 |  |
|----|---------------|--------------------------------------------------------------------------------------------------------------------------------------------|-----|------|---|---|--|
| 17 | Electrical    | Providing and fixing all Electrical Wiring, Lights, SwitchBoards                                                                           | 1   | LS   | 0 | 0 |  |
| 18 | Drainage      | Providing and Laying Drainage Lines for all Basin, Urinal, W/C and foor drains are<br>per standards with required hardware and fixtures    | 1   | LS   |   |   |  |
| 19 | Plumbing      | Proving and installing all Plumbing lines for all Basin, Urinal, W/C and foor drains are per standards with required hardware and fixtures | 1   | LS   | 0 | 0 |  |
| 20 | Basin         | Providing and fixing 20" basins with taps, drains and bottle traps                                                                         | 6   | No.  | 0 | 0 |  |
| 21 | Urinal        | Providing and fixing urinals with necessary hardware and fixtures                                                                          | 4   | No.  | 0 | 0 |  |
| 22 | W/Cs          | Providing and fixing western W/Cs with necessary hardware and fixtures like taps health faucets, etc                                       | 6   | No.  | 0 | 0 |  |
| 23 | Traps         | Provinding and fixing floor drains/nahni traps as reequired for quick water<br>drainge of the floor                                        |     |      |   |   |  |