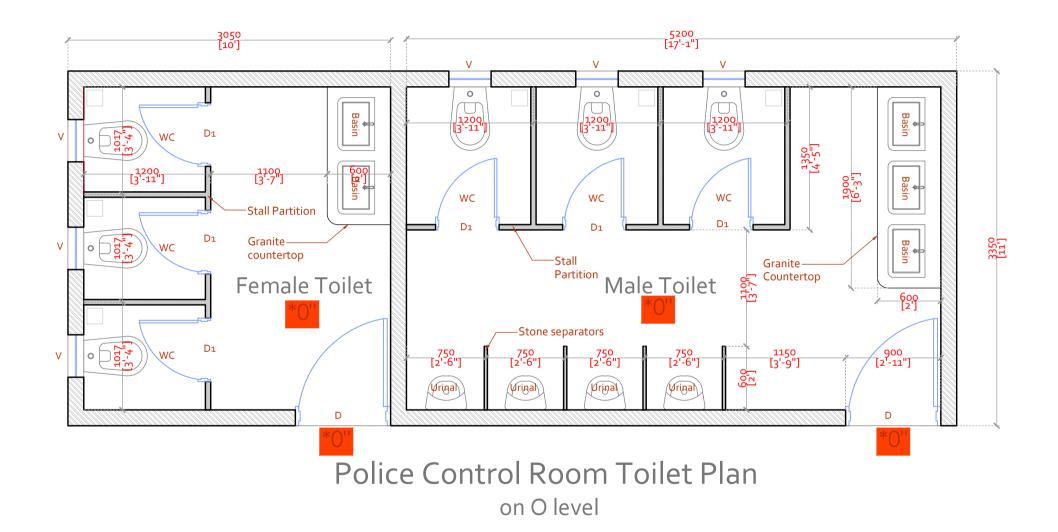

#### Outside of Police Control Room for Gents and Ladies Bathroom on "O" Level

| Sr. No | Head          | Particulars                                                                         | Qty  | Unit | Rate | Amount | Total |
|--------|---------------|-------------------------------------------------------------------------------------|------|------|------|--------|-------|
|        |               | Providing and making 6" thick wall with cement blocks/siporex blocks with           |      |      |      |        |       |
| 1      | Wall          | approriate mortar joints and RCC tie beams at every 1000mm and cutout for           | 780  | sqft | 0    | 0      |       |
|        |               | doors windows etc as shown in layout                                                |      |      |      |        |       |
| 2      | Plaster       | Finishing external surafces of walls with min. 25mm thick rough plaster             | 1520 | sqft | 0    | 0      |       |
| 2      | Caba          | Proving and laying Brick Bat Coba on the entire surface with required chemical      | 200  |      |      |        |       |
| 3      | Coba          | waterproofing measures as per standards                                             | 300  | sqft |      |        |       |
|        |               | Proving and laying Virtrified tile flooring on the entire surface with well grouted |      |      |      |        |       |
| 4      | Flooring      | joints and adequate water proofing below and approprite slope for efficient         | 300  | sqft |      |        |       |
|        |               | surface water drainage                                                              |      |      |      |        |       |
| 5      | Dado          | Providing and fixing Dado to all internal walls upto 7' height                      | 800  | sqft | 0    | 0      |       |
| 6      | W/C partition | Providing and fixing waterproof WC Stall Partitions as shown in layout with         | 360  | caft |      |        |       |
| 0      | W/C partition | required hardware and fixtures                                                      | 360  | sqft |      |        |       |
| 7      | Door          | Providing and fixing 900X2100mm Laminated Blockboard/WPC doors with                 | 2    | Na   | 0    | 0      |       |
| /      | Door          | Laminated Plywood Frames as per sizes shown in drawing                              | 2    | No.  | U    | 0      |       |
| •      |               | Providing and fixing 600X1800mm vinyl/WPC doors for WC stalls as per sizes          | 6    |      |      | 0      |       |
| 8      | Door          | shown in drawing                                                                    | 6    | No.  | 0    | 0      |       |
| 0      | Mantilatan    | Proving and fixing 400X600mm aluminium louvered ventilators as shown in             | 6    | Ne   | 0    | 0      |       |
| 9      | Ventilator    | drawing                                                                             | 6    | No.  | 0    | 0      |       |
| 10     | Counter Top   | Providing and fixing Granite Countertop For Basins as shown in drawing              | 35   | sqft | 0    | 0      |       |

| 11 | Urinal Partition | Providing and fixing 600x900mm Stone Separator verticals for urinals as per<br>drawing                                                        | 4   | No.  | 0 | 0 |  |
|----|------------------|-----------------------------------------------------------------------------------------------------------------------------------------------|-----|------|---|---|--|
| 12 | PUF Roofing      | Providing, covering and fixing PUF Roofing sheets with all required hardware<br>accessories etc                                               | 300 | sqft | 0 | 0 |  |
| 13 | ACP Roofing      | Providing, covering and fixing ACP sheets with all required hardware accessories etc                                                          | 300 | sqft | 0 | 0 |  |
| 14 | False Ceiling    | Providing and making False Ceiling on the underside of the roof                                                                               | 300 | sqft | 0 | 0 |  |
| 15 | Electrical       | Providing and fixing all Electrical Wiring, Lights, SwitchBoards                                                                              | 1   | LS   | 0 | 0 |  |
| 16 | Drainage         | Providing and Laying Drainage Lines for all Basin, Urinal, W/C and foor drains are<br>per standards with required hardware and fixtures       | 1   | LS   |   |   |  |
| 17 | Plumbing         | Proving and installing all Plumbing lines for all Basin, Urinal, W/C and foor drains<br>are per standards with required hardware and fixtures | 1   | LS   | 0 | 0 |  |
| 18 | Basin            | Providing and fixing 20" basins with taps, drains and bottle traps                                                                            | 6   | No.  | 0 | 0 |  |
| 19 | Urinal           | Providing and fixing urinals with necessary hardware and fixtures                                                                             | 4   | No.  | 0 | 0 |  |
| 20 | W/Cs             | Providing and fixing western W/Cs with necessary hardware and fixtures like taps<br>health faucets, etc                                       | 6   | No.  | 0 | 0 |  |
| 21 | Traps            | Provinding and fixing floor drains/nahni traps as reequired for quick water<br>drainge of the floor                                           |     |      |   |   |  |
|    |                  |                                                                                                                                               |     |      |   |   |  |