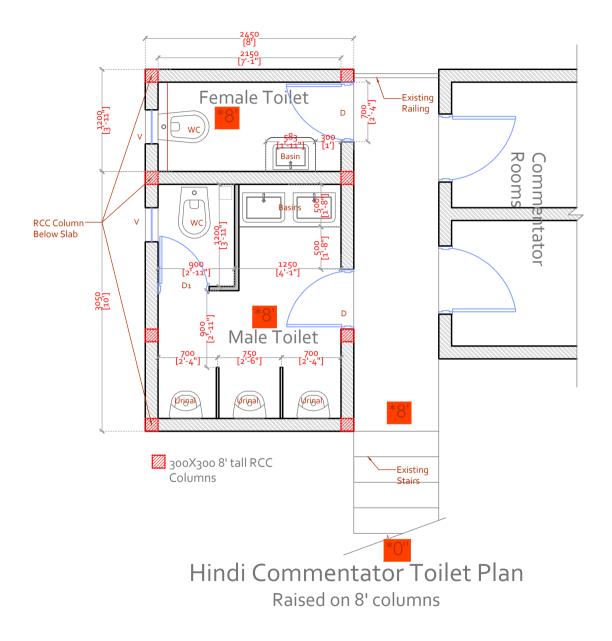

#### Extention Slab Toilets on outside of Hindi Commentators room.

| Sr. No | Head          | Particulars                                                                                                                                                                                                                                                                                                                                                                                                                                                                                                                                                                                                                                                                                                                                                                                           | Qty | Unit  | Rate | Amount | Total |
|--------|---------------|-------------------------------------------------------------------------------------------------------------------------------------------------------------------------------------------------------------------------------------------------------------------------------------------------------------------------------------------------------------------------------------------------------------------------------------------------------------------------------------------------------------------------------------------------------------------------------------------------------------------------------------------------------------------------------------------------------------------------------------------------------------------------------------------------------|-----|-------|------|--------|-------|
| 1      | Columns       | Providing 300X300x2400mm RCC columns with adequate reinforcement and load<br>bearing capacity as per structural design and drawings,Columns, Piers, Pillars,<br>Abutments, Posts and struts (square rectangle polygon in plan) Sides and Soffits<br>of beams, Beam Haunchings, Cantilever, Girders, bressumers and Lintels plinth<br>beams not exceeding 1m in depth                                                                                                                                                                                                                                                                                                                                                                                                                                  | 8   | No.   |      |        |       |
| 2      | Slab          | Providing and casting a RCC slab supported on RCC columns with adequate<br>thickness, reinforcement and load bearing capacity as per structural design and<br>drawings, Centering & shuttering including Strutting, Propping & removal of<br>forms for : (Refer to Specification)<br>Foundations, Footings, Bases for columns, Centering & shuttering including<br>Strutting, Propping & removal of forms for sloping or battering surface (slabs,<br>beams, louvers, etc) including folded plates: Where inclination to the horizontal<br>does not exceed 30° requiring shuttering on the underside only<br>Providing and laying Damp proof course 50 mm thick with Cement concrete 1:2:4<br>(1 cement: 2 coarse sand :4 graded stone agg. 20mm nominal size. Extra for<br>waterproofing material in | 112 | sqft  |      |        |       |
| 3      | Wall          | Providing and making 6" thick wall with cement blocks/siporex blocks with<br>approriate mortar joints and RCC tie beams at every 1000mm and cutout for<br>doors windows etc as shown in layout                                                                                                                                                                                                                                                                                                                                                                                                                                                                                                                                                                                                        | 460 | sqft  | 0    | 0      |       |
| 4      | Plaster       | Finishing external surafces of walls with min. 25mm thick rough plaster                                                                                                                                                                                                                                                                                                                                                                                                                                                                                                                                                                                                                                                                                                                               | 480 | sqft  | 0    | 0      |       |
| 5      | Coba          | Proving and laying Brick Bat Coba on the entire surface with required chemical<br>waterproofing measures as per standards                                                                                                                                                                                                                                                                                                                                                                                                                                                                                                                                                                                                                                                                             | 112 | sqft  |      |        |       |
| 6      | Flooring      | Proving and laying Virtrified tile flooring on the entire surface with well grouted<br>joints and adequate water proofing below and approprite slope for efficient<br>surface water drainage                                                                                                                                                                                                                                                                                                                                                                                                                                                                                                                                                                                                          | 112 | sqft  |      |        |       |
| 7      | Dado          | Providing and fixing Dado to all internal walls upto 7' height                                                                                                                                                                                                                                                                                                                                                                                                                                                                                                                                                                                                                                                                                                                                        | 530 | sqft  | 0    | 0      |       |
| 8      | Door          | Providing and fixing 800X2100mm Laminated Blockboard/WPC doors with<br>Laminated Plywood Frames as per sizes shown in drawing                                                                                                                                                                                                                                                                                                                                                                                                                                                                                                                                                                                                                                                                         | 2   | No.   | 0    | 0      |       |
| 9      | Ventilator    | Proving and fixing 400X600mm aluminium louvered ventilators as shown in<br>drawing                                                                                                                                                                                                                                                                                                                                                                                                                                                                                                                                                                                                                                                                                                                    | 2   | No.   | 0    | 0      |       |
| 10     | Counter Top   | Providing and fixing Granite Countertop For Basins as shown in drawing                                                                                                                                                                                                                                                                                                                                                                                                                                                                                                                                                                                                                                                                                                                                | 20  | sqft  | 0    | 0      |       |
| 11     | PUF Roofing   | Providing, covering and fixing PUF Roofing sheets with all required hardware<br>accessories etc                                                                                                                                                                                                                                                                                                                                                                                                                                                                                                                                                                                                                                                                                                       | 130 | sqft  | 0    | 0      |       |
| 12     | ACP Roofing   | Providing, covering and fixing ACP sheets with all required hardware accessories etc                                                                                                                                                                                                                                                                                                                                                                                                                                                                                                                                                                                                                                                                                                                  | 130 | sqft  | 0    | 0      |       |
| 13     | False Ceiling | Providing and making False Ceiling on the underside of the roof                                                                                                                                                                                                                                                                                                                                                                                                                                                                                                                                                                                                                                                                                                                                       | 130 | sqft  | 0    | 0      |       |
| 14     | Electrical    | Providing and fixing all Electrical Wiring, Lights, SwitchBoards                                                                                                                                                                                                                                                                                                                                                                                                                                                                                                                                                                                                                                                                                                                                      | 1   | LS    | 0    | 0      |       |
| 15     | Drainage      | Providing and Laying Drainage Lines for all Basin, Urinal, W/C and foor drains are<br>per standards with required hardware and fixtures                                                                                                                                                                                                                                                                                                                                                                                                                                                                                                                                                                                                                                                               | 1   | LS    |      |        |       |
| 16     | Plumbing      | Proving and installing all Plumbing lines for all Basin, Urinal, W/C and foor drains<br>are per standards with required hardware and fixtures                                                                                                                                                                                                                                                                                                                                                                                                                                                                                                                                                                                                                                                         | 1   | LS    | 0    | 0      |       |
| 17     | Basin         | Providing and fixing 20" basins with taps, drains and bottle traps                                                                                                                                                                                                                                                                                                                                                                                                                                                                                                                                                                                                                                                                                                                                    | 4   | No.   | 0    | 0      |       |
| 18     | Urinal        | Providing and fixing urinals with necessary hardware and fixtures                                                                                                                                                                                                                                                                                                                                                                                                                                                                                                                                                                                                                                                                                                                                     | 3   | No.   | 0    | 0      |       |
| 19     | W/Cs          | Providing and fixing western W/Cs with necessary hardware and fixtures like taps<br>health faucets, etc                                                                                                                                                                                                                                                                                                                                                                                                                                                                                                                                                                                                                                                                                               | 2   | No.   | 0    | 0      |       |
| 20     | WC panneling  | Panneling WC area with partical partition with appropriate Hardware.                                                                                                                                                                                                                                                                                                                                                                                                                                                                                                                                                                                                                                                                                                                                  | 72  | Sq.ft |      |        |       |
| 21     | Traps         | Provinding and fixing floor drains/nahni traps as reequired for quick water<br>drainge of the floor                                                                                                                                                                                                                                                                                                                                                                                                                                                                                                                                                                                                                                                                                                   | 2   |       |      |        |       |