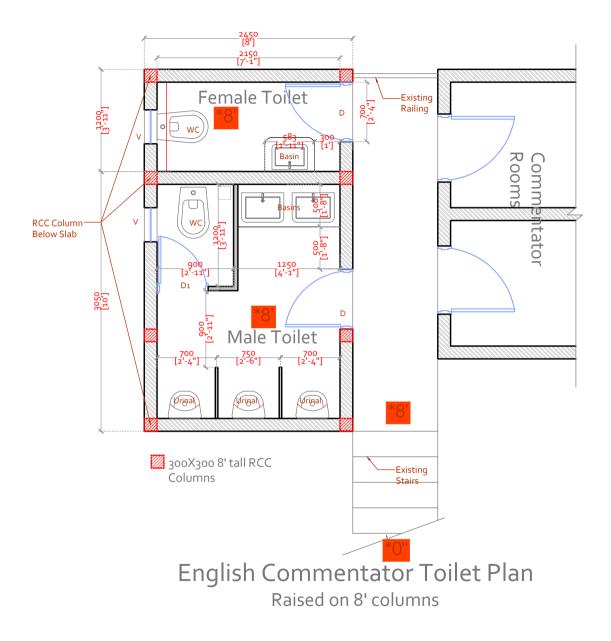

#### Extention Slab Toilets on outside of English Commentators room.

| Sr. No | Head          | Particulars                                                                                                                                                                                                                                                                                                                                                                                                                                                                                                                                                                                                                                                                                                                                                                                           | Qty | Unit  | Rate | Amount | Total |
|--------|---------------|-------------------------------------------------------------------------------------------------------------------------------------------------------------------------------------------------------------------------------------------------------------------------------------------------------------------------------------------------------------------------------------------------------------------------------------------------------------------------------------------------------------------------------------------------------------------------------------------------------------------------------------------------------------------------------------------------------------------------------------------------------------------------------------------------------|-----|-------|------|--------|-------|
| 1      | Columns       | Providing 300X300x2400mm RCC columns with adequate reinforcement and load<br>bearing capacity as per structural design and drawings,Columns, Piers, Pillars,<br>Abutments, Posts and struts (square rectangle polygon in plan) Sides and Soffits<br>of beams, Beam Haunchings, Cantilever, Girders, bressumers and Lintels plinth<br>beams not exceeding 1m in depth                                                                                                                                                                                                                                                                                                                                                                                                                                  | 8   | No.   |      |        |       |
| 2      | Slab          | Providing and casting a RCC slab supported on RCC columns with adequate<br>thickness, reinforcement and load bearing capacity as per structural design and<br>drawings, Centering & shuttering including Strutting, Propping & removal of<br>forms for : (Refer to Specification)<br>Foundations, Footings, Bases for columns, Centering & shuttering including<br>Strutting, Propping & removal of forms for sloping or battering surface (slabs,<br>beams, louvers, etc) including folded plates: Where inclination to the horizontal<br>does not exceed 30° requiring shuttering on the underside only<br>Providing and laying Damp proof course 50 mm thick with Cement concrete 1:2:4<br>(1 cement: 2 coarse sand :4 graded stone agg. 20mm nominal size. Extra for<br>waterproofing material in | 112 | sqft  |      |        |       |
| 3      | Wall          | Providing and making 6" thick wall with cement blocks/siporex blocks with<br>approriate mortar joints and RCC tie beams at every 1000mm and cutout for<br>doors windows etc as shown in layout                                                                                                                                                                                                                                                                                                                                                                                                                                                                                                                                                                                                        | 460 | sqft  | 0    | 0      |       |
| 4      | Plaster       | Finishing external surafces of walls with min. 25mm thick rough plaster                                                                                                                                                                                                                                                                                                                                                                                                                                                                                                                                                                                                                                                                                                                               | 480 | sqft  | 0    | 0      |       |
| 5      | Coba          | Proving and laying Brick Bat Coba on the entire surface with required chemical<br>waterproofing measures as per standards                                                                                                                                                                                                                                                                                                                                                                                                                                                                                                                                                                                                                                                                             | 112 | sqft  |      |        |       |
| 6      | Flooring      | Proving and laying Virtrified tile flooring on the entire surface with well grouted<br>joints and adequate water proofing below and approprite slope for efficient<br>surface water drainage                                                                                                                                                                                                                                                                                                                                                                                                                                                                                                                                                                                                          | 112 | sqft  |      |        |       |
| 7      | Dado          | Providing and fixing Dado to all internal walls upto 7' height                                                                                                                                                                                                                                                                                                                                                                                                                                                                                                                                                                                                                                                                                                                                        | 530 | sqft  | 0    | 0      |       |
| 8      | Door          | Providing and fixing 800X2100mm Laminated Blockboard/WPC doors with<br>Laminated Plywood Frames as per sizes shown in drawing                                                                                                                                                                                                                                                                                                                                                                                                                                                                                                                                                                                                                                                                         | 2   | No.   | 0    | 0      |       |
| 9      | Ventilator    | Proving and fixing 400X600mm aluminium louvered ventilators as shown in drawing                                                                                                                                                                                                                                                                                                                                                                                                                                                                                                                                                                                                                                                                                                                       | 2   | No.   | 0    | 0      |       |
| 10     | Counter Top   | Providing and fixing Granite Countertop For Basins as shown in drawing                                                                                                                                                                                                                                                                                                                                                                                                                                                                                                                                                                                                                                                                                                                                | 20  | sqft  | 0    | 0      |       |
| 11     | PUF Roofing   | Providing, covering and fixing PUF Roofing sheets with all required hardware<br>accessories etc                                                                                                                                                                                                                                                                                                                                                                                                                                                                                                                                                                                                                                                                                                       | 130 | sqft  | 0    | 0      |       |
| 12     | ACP Roofing   | Providing, covering and fixing ACP sheets with all required hardware accessories etc                                                                                                                                                                                                                                                                                                                                                                                                                                                                                                                                                                                                                                                                                                                  | 130 | sqft  | 0    | 0      |       |
| 13     | False Ceiling | Providing and making False Ceiling on the underside of the roof                                                                                                                                                                                                                                                                                                                                                                                                                                                                                                                                                                                                                                                                                                                                       | 130 | sqft  | 0    | 0      |       |
| 14     | Electrical    | Providing and fixing all Electrical Wiring, Lights, SwitchBoards                                                                                                                                                                                                                                                                                                                                                                                                                                                                                                                                                                                                                                                                                                                                      | 1   | LS    | 0    | 0      |       |
| 15     | Drainage      | Providing and Laying Drainage Lines for all Basin, Urinal, W/C and foor drains are per standards with required hardware and fixtures, with core cutting, 40 fit 6" pipe line from bathroom to under slab washroom.                                                                                                                                                                                                                                                                                                                                                                                                                                                                                                                                                                                    | 1   | LS    |      |        |       |
| 16     | Plumbing      | Proving and installing all Plumbing lines for all Basin, Urinal, W/C and foor drains<br>are per standards with required hardware and fixtures                                                                                                                                                                                                                                                                                                                                                                                                                                                                                                                                                                                                                                                         | 1   | LS    | 0    | 0      |       |
| 17     | Basin         | Providing and fixing 20" basins with taps, drains and bottle traps                                                                                                                                                                                                                                                                                                                                                                                                                                                                                                                                                                                                                                                                                                                                    | 4   | No.   | 0    | 0      |       |
| 18     | Urinal        | Providing and fixing urinals with necessary hardware and fixtures                                                                                                                                                                                                                                                                                                                                                                                                                                                                                                                                                                                                                                                                                                                                     | 3   | No.   | 0    | 0      |       |
| 19     | WC panneling  | Panneling WC area with partical partition with appropriate Hardware.                                                                                                                                                                                                                                                                                                                                                                                                                                                                                                                                                                                                                                                                                                                                  | 72  | Sq.ft |      |        |       |
| 20     | W/Cs          | Providing and fixing western W/Cs with necessary hardware and fixtures like taps<br>health faucets, etc                                                                                                                                                                                                                                                                                                                                                                                                                                                                                                                                                                                                                                                                                               | 2   | No.   | 0    | 0      |       |
| 21     | Traps         | Provinding and fixing floor drains/nahni traps as reequired for quick water drainge of the floor                                                                                                                                                                                                                                                                                                                                                                                                                                                                                                                                                                                                                                                                                                      |     |       |      |        |       |