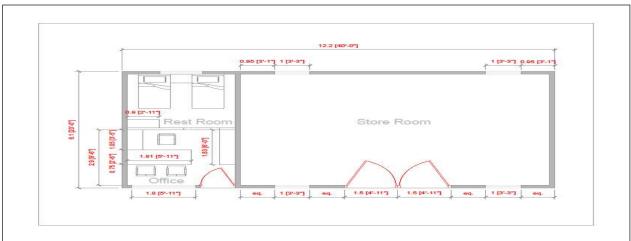

| Sr.No | Details                                 | Qty | Unit  | Rate | Amount |
|-------|-----------------------------------------|-----|-------|------|--------|
| 1     | Store Room Size -                       | 600 | Sq.Fy |      |        |
| 2     | Office Size -                           | 100 | Sq.Fy |      |        |
| 3     | Rest Room Size-                         | 100 | Sq.Fy |      |        |
| 4     | Pavilion Size for player 400 sq.ft each | 800 | Sq.Fy |      |        |
| 5     | Bathroom Size for player                | 160 | Sq.Fy |      |        |
| 6     | Common Bathroom size                    | 60  | Sq.Fy |      |        |
| 7     | Balcony Size-                           | 816 | Sq.Fy |      |        |
| 8     | Umpire Room                             | 150 | Sq.Fy |      |        |
|       |                                         |     |       |      |        |
|       |                                         |     |       |      |        |
|       |                                         |     |       |      |        |