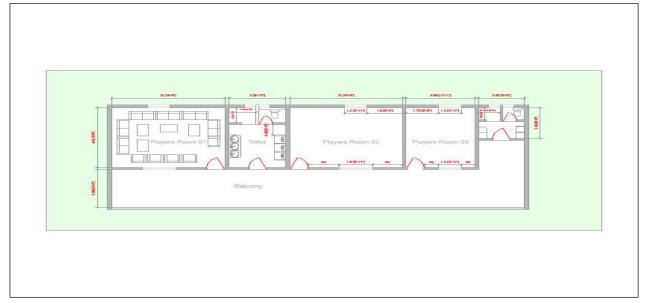

| Sr.No | Details                                 | Qty | Unit  | Rate | Amount |
|-------|-----------------------------------------|-----|-------|------|--------|
| 1     | Store Room Size -                       | 600 | Sq.Fy |      |        |
| 2     | Office Size -                           | 100 | Sq.Fy |      |        |
| 3     | Rest Room Size-                         | 100 | Sq.Fy |      |        |
| 4     | Pavilion Size for player 400 sq.ft each | 800 | Sq.Fy |      |        |
| 5     | Bathroom Size for player                | 160 | Sq.Fy |      |        |
| 6     | Common Bathroom size                    | 60  | Sq.Fy |      |        |
| 7     | Balcony Size-                           | 816 | Sq.Fy |      |        |
| 8     | Umpire Room                             | 150 | Sq.Fy |      |        |
|       |                                         |     |       |      |        |
|       |                                         |     |       |      |        |
|       |                                         |     |       |      |        |