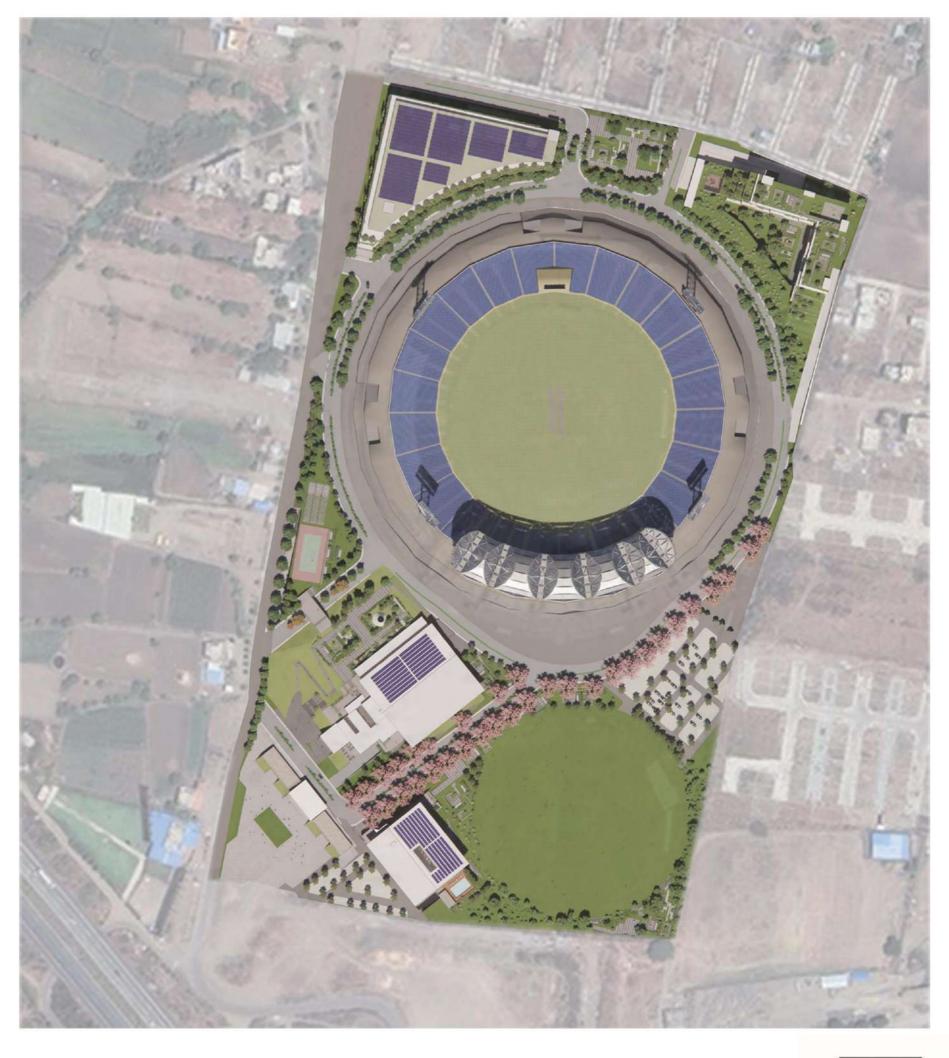

# MCA STADIUM CAMPUS- INTERNATIONAL CLUB HOUSE

AS AN IMPORTANT CULTURAL LANDMARK

PR170

### AERIAL VIEW OF THE CLUBHOUSE

VIEW OF THE CLUBHOUSE AND TRAINING CENTRE FROM THE PRACTICE PITCH