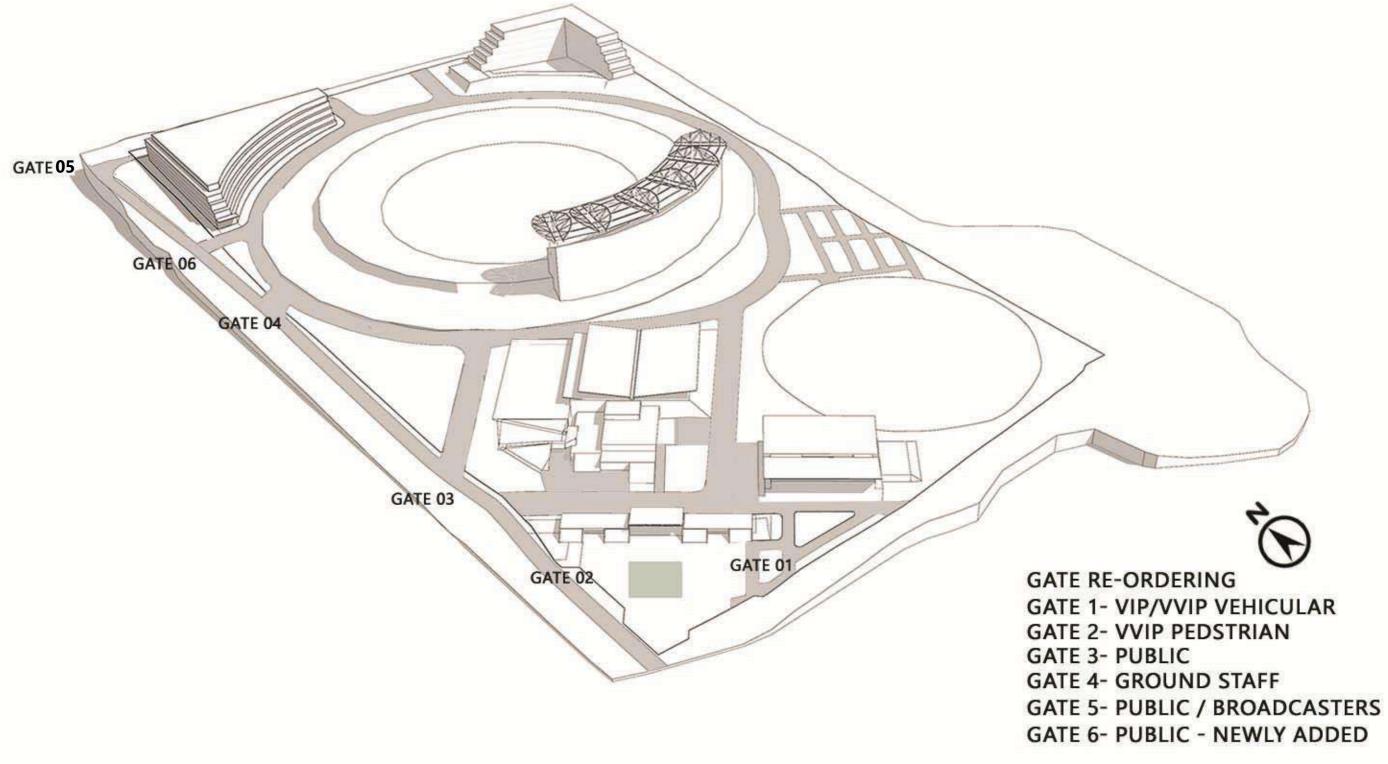

OCT

MILD WINTERS. COOLERS AT NIGHT



## **GRAPH SOURCE: CLIMATESTOTRAVEL.COM**

## HOT SUMMERS INFERENCE FROM CLIMATIC AND ARCHITECTURAL RESPONSE

CONSIDER CUTTING DOWN HEAT GAIN/ ORIENTATION/ CLIMATIC RESPON-SIVE ARCHITECTURE



AVENUE OF GREEN AND SPACES UNDER SHADE CAN ACTIVATE THE CAMPUS EVEN IN LATE AFTERNOONS

HOT SUMMERS INFERENCE FROM CLIMATIC AND ARCHITECTURAL RESPONSE



**GREEN ROOFS** 



GREE FACADE TREATMENT OPTIMIZING HEAT GAIN



# MCA STADIUM CAMPUS- INTERNATIONAL CLUB HOUSE

AS AN IMPORTANT CULTURAL LANDMARK





PR170





## SITE- WITH EXISTING ROAD NETWORK



# ROAD WIDENING AND REALIGNMENT OF













## **ORIENTATION TOWARDS CRICKET PITCH**







# CRICKET PITCH









BLANK WALLS/ GREEN FACADE/ LEAST OPENINGS



# BLANK WALLS/ GREEN FACADE/ LEAST OPENINGS







## PUBLIC MOVEMENT







### VIP/VVIPS/PLAYERS/ MATCH OFFICIALS

### MATCH DAY-VEHICULAR CIRCULATION





# MATCH DAY-PEDESTRIAN CIRCULATION



PUBLIC VEHICULAR PUBLIC PEDESTRIAN VIP VEHICULAR GROUND STAFF

MATCH DAY-PEDESTRIAN AND VEHICULAR CIRCULATION



































SERVICE AREA

### SURFACE PARKING 2







PR170





SECTION AA



AVENUE OF TABEBUIA ROSEA ALONG THE VIP VEHICULAR PATHWAY

### PR170



VIEW OF THE CLUBHOUSE AND PRACTICE PITCH FROM A LANDSCAPE POCKET ALONG THE TABEBUIA ROSEA AVENUE





### VIEW OF THE SOUTH-EAST CORNER FROM THE PRACTICE PITCH



### AERIAL VIEW OF THE CLUBHOUSE



VIEW OF THE CLUBHOUSE AND TRAINING CENTRE FROM THE PRACTICE PITCH

### PR170





PR170







### PR170

### SPORTS TRAINING CENTRE



VIEW FROM THE GREEN ROOF OF TH