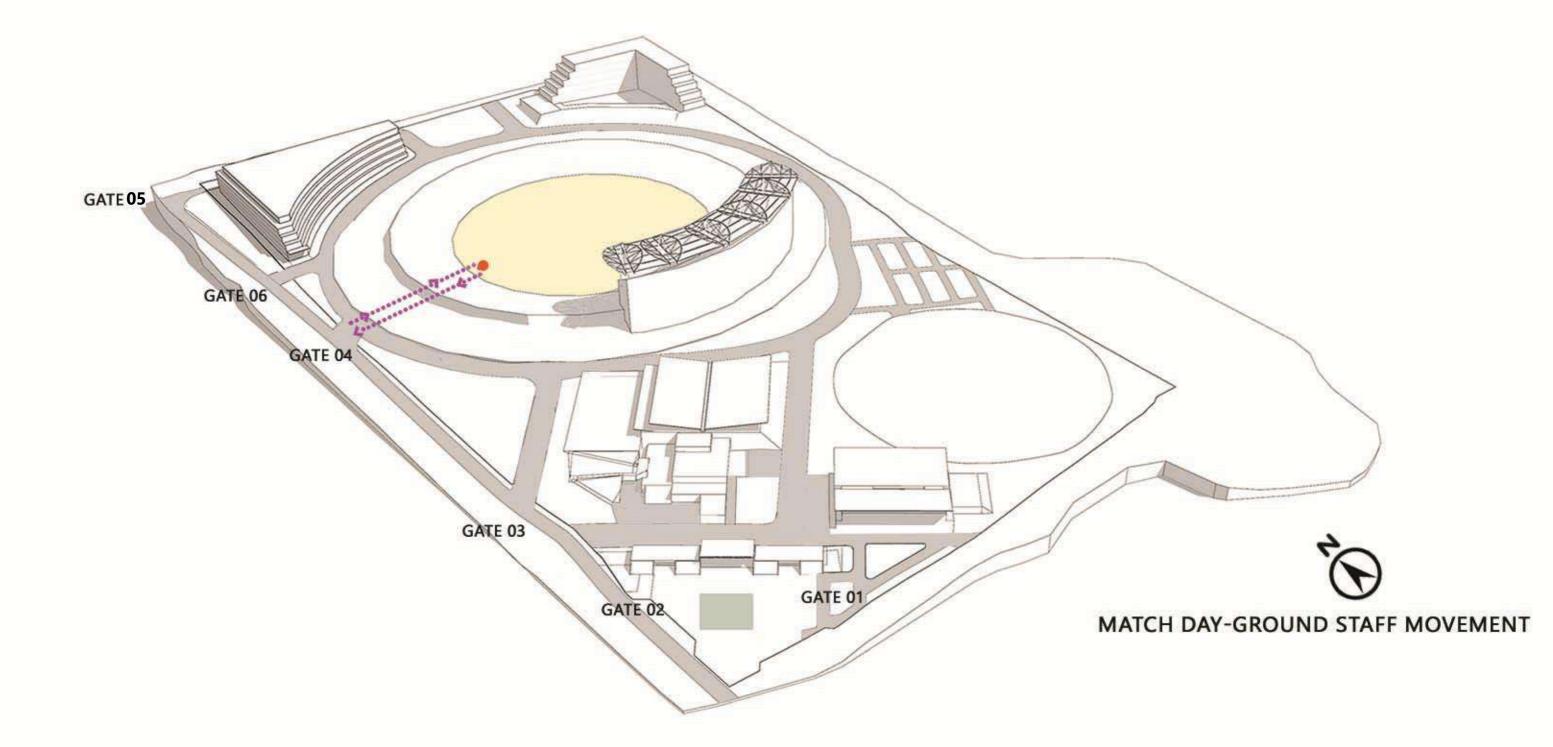

AT NIGHT



## **GRAPH SOURCE: CLIMATESTOTRAVEL.COM**

## HOT SUMMERS INFERENCE FROM CLIMATIC AND ARCHITECTURAL RESPONSE

CONSIDER CUTTING DOWN HEAT GAIN/ ORIENTATION/ CLIMATIC RESPON-SIVE ARCHITECTURE



AVENUE OF GREEN AND SPACES UNDER SHADE CAN ACTIVATE THE CAMPUS EVEN IN LATE AFTERNOONS

HOT SUMMERS INFERENCE FROM CLIMATIC AND ARCHITECTURAL RESPONSE



**GREEN ROOFS** 



GREE FACADE TREATMENT OPTIMIZING HEAT GAIN



# MCA STADIUM CAMPUS- INTERNATIONAL CLUB HOUSE

AS AN IMPORTANT CULTURAL LANDMARK





PR170





## SITE- WITH EXISTING ROAD NETWORK



# ROAD WIDENING AND REALIGNMENT OF













## **ORIENTATION TOWARDS CRICKET PITCH**







# CRICKET PITCH









BLANK WALLS/ GREEN FACADE/ LEAST OPENINGS



# BLANK WALLS/ GREEN FACADE/ LEAST OPENINGS







## PUBLIC MOVEMENT







### VIP/VVIPS/PLAYERS/ MATCH OFFICIALS

### MATCH DAY-VEHICULAR CIRCULATION





# MATCH DAY-PEDESTRIAN CIRCULATION



PUBLIC VEHICULAR PUBLIC PEDESTRIAN VIP VEHICULAR GROUND STAFF

MATCH DAY-PEDESTRIAN AND VEHICULAR CIRCULATION



































SERVICE AREA

### SURFACE PARKING 2







PR170





SECTION AA



AVENUE OF TABEBUIA ROSEA ALONG THE VIP VEHICULAR PATHWAY

### PR170



VIEW OF THE CLUBHOUSE AND PRACTICE PITCH FROM A LANDSCAPE POCKET ALONG THE TABEBUIA ROSEA AVENUE





### VIEW OF THE SOUTH-EAST CORNER FROM THE PRACTICE PITCH



### AERIAL VIEW OF THE CLUBHOUSE



VIEW OF THE CLUBHOUSE AND TRAINING CENTRE FROM THE PRACTICE PITCH

### PR170





PR170







### PR170

### SPORTS TRAINING CENTRE



VIEW FROM THE GREEN ROOF OF THE TRAINING CENTRE LOOKING