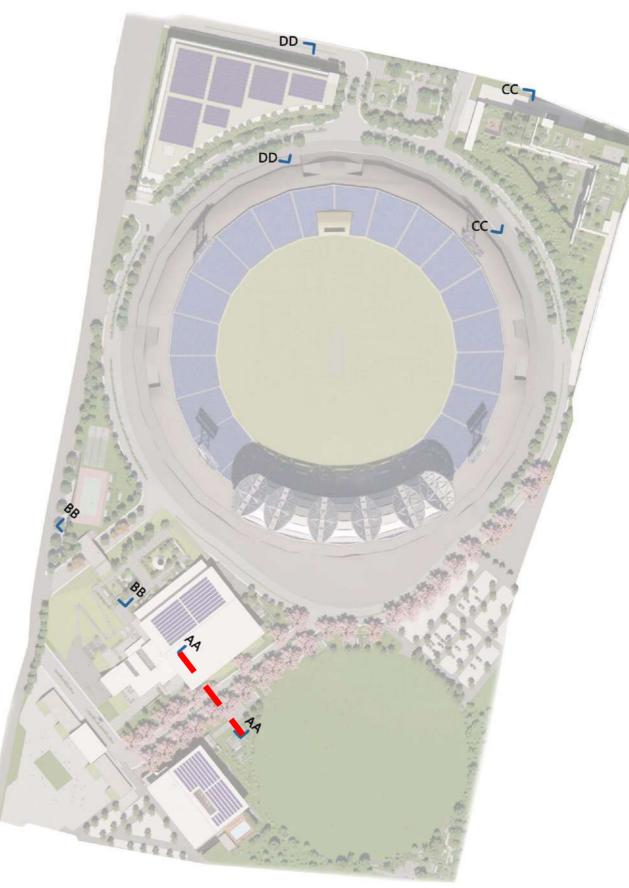

### SURFACE PARKING 2

PR170

SECTION AA

AVENUE OF TABEBUIA ROSEA ALONG THE VIP VEHICULAR PATHWAY

### OUTDOOR COURTS AND CRICKET PRACTICE NETS

THE PUBLIC GALLERY/TEMPORARY STALLS FROM THE MCA ROAD

PR170

SECTION CC

## MULTI-LEVEL PARKING PLAN

PR170

SECTION DD