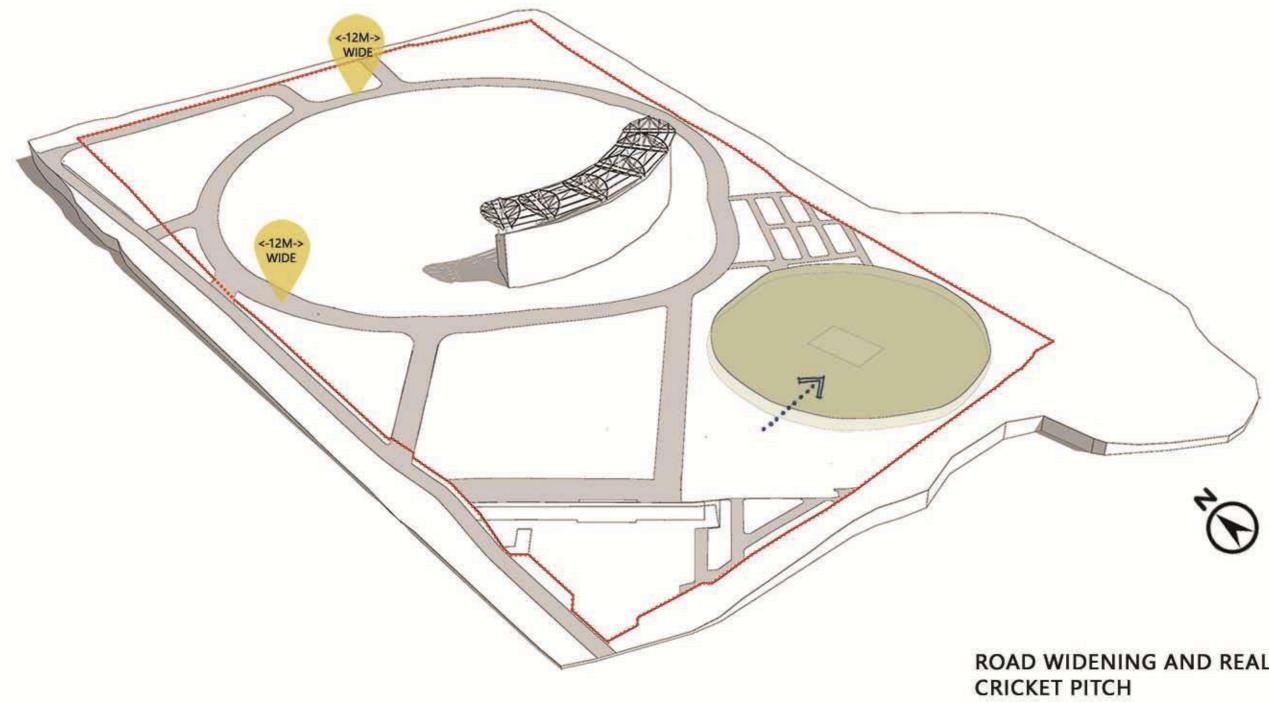

*- PUNE

## HOT SUMMERS- MAX TEMPRETURE IN SUMMERS AROUND20 TO 42 DEGREES

MILD WINTERS

**RELATIVELY DRY CONDITIONS DURING SUMMER** 

LARGELY THREE SEASONS SUMMER: HOT AND DRY

MONSOON: MODERATE RAINFALL JUNE TO OCT

MILD WINTERS. COOLERS AT NIGHT



## **GRAPH SOURCE: CLIMATESTOTRAVEL.COM**

## HOT SUMMERS INFERENCE FROM CLIMATIC AND ARCHITECTURAL RESPONSE

CONSIDER CUTTING DOWN HEAT GAIN/ ORIENTATION/ CLIMATIC RESPON-SIVE ARCHITECTURE



AVENUE OF GREEN AND SPACES UNDER SHADE CAN ACTIVATE THE CAMPUS EVEN IN LATE AFTERNOONS

HOT SUMMERS INFERENCE FROM CLIMATIC AND ARCHITECTURAL RESPONSE



**GREEN ROOFS** 



GREE FACADE TREATMENT OPTIMIZING HEAT GAIN



# MCA STADIUM CAMPUS- INTERNATIONAL CLUB HOUSE

AS AN IMPORTANT CULTURAL LANDMARK





PR170





## SITE- WITH EXISTING ROAD NETWORK



# ROAD WIDENING AND REALIGNMENT OF













## **ORIENTATION TOWARDS CRICKET PITCH**







# CRICKET PITCH









BLANK WALLS/ GREEN FACADE/ LEAST OPENINGS



# BLANK WALLS/ GREEN FACADE/ LEAST OPENINGS







## PUBLIC MOVEMENT







### VIP/VVIPS/PLAYERS/ MATCH OFFICIALS

### MATCH DAY-VEHICULAR CIRCULATION





# MATCH DAY-PEDESTRIAN CIRCULATION



PUBLIC VEHICULAR PUBLIC PEDESTRIAN VIP VEHICULAR GROUND STAFF

MATCH DAY-PEDESTRIAN AND VEHICULAR CIRCULATION



































SERVICE AREA

### SURFACE PARKING 2







PR170





SECTION AA



AVENUE OF TABEBUIA ROSEA ALONG THE VIP VEHICULAR PATHWAY

### PR170



VIEW OF THE CLUBHOUSE AND PRACTICE PITCH FROM A LANDSCAPE POCKET ALONG THE TABEBUIA ROSEA AVENUE





### VIEW OF THE SOUTH-EAST CORNER FROM THE PRACTIC