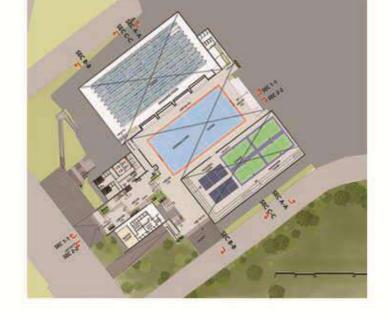

#### FIRST FLOOR PLAN

|        | SWIMMING POOL AREA | COURTISAL | BADMINTON AND<br>PIKLEBALL COURT |     |
|--------|--------------------|-----------|----------------------------------|-----|
| 57<br> | I                  |           |                                  | 1 1 |

# INTERNATIONAL CLUB HOUSE

**KEY PLAN** 

**SECTION 1-1** 

SECTION 2-2

# INTERNATIONAL CLUB HOUSE

**KEY PLAN** 