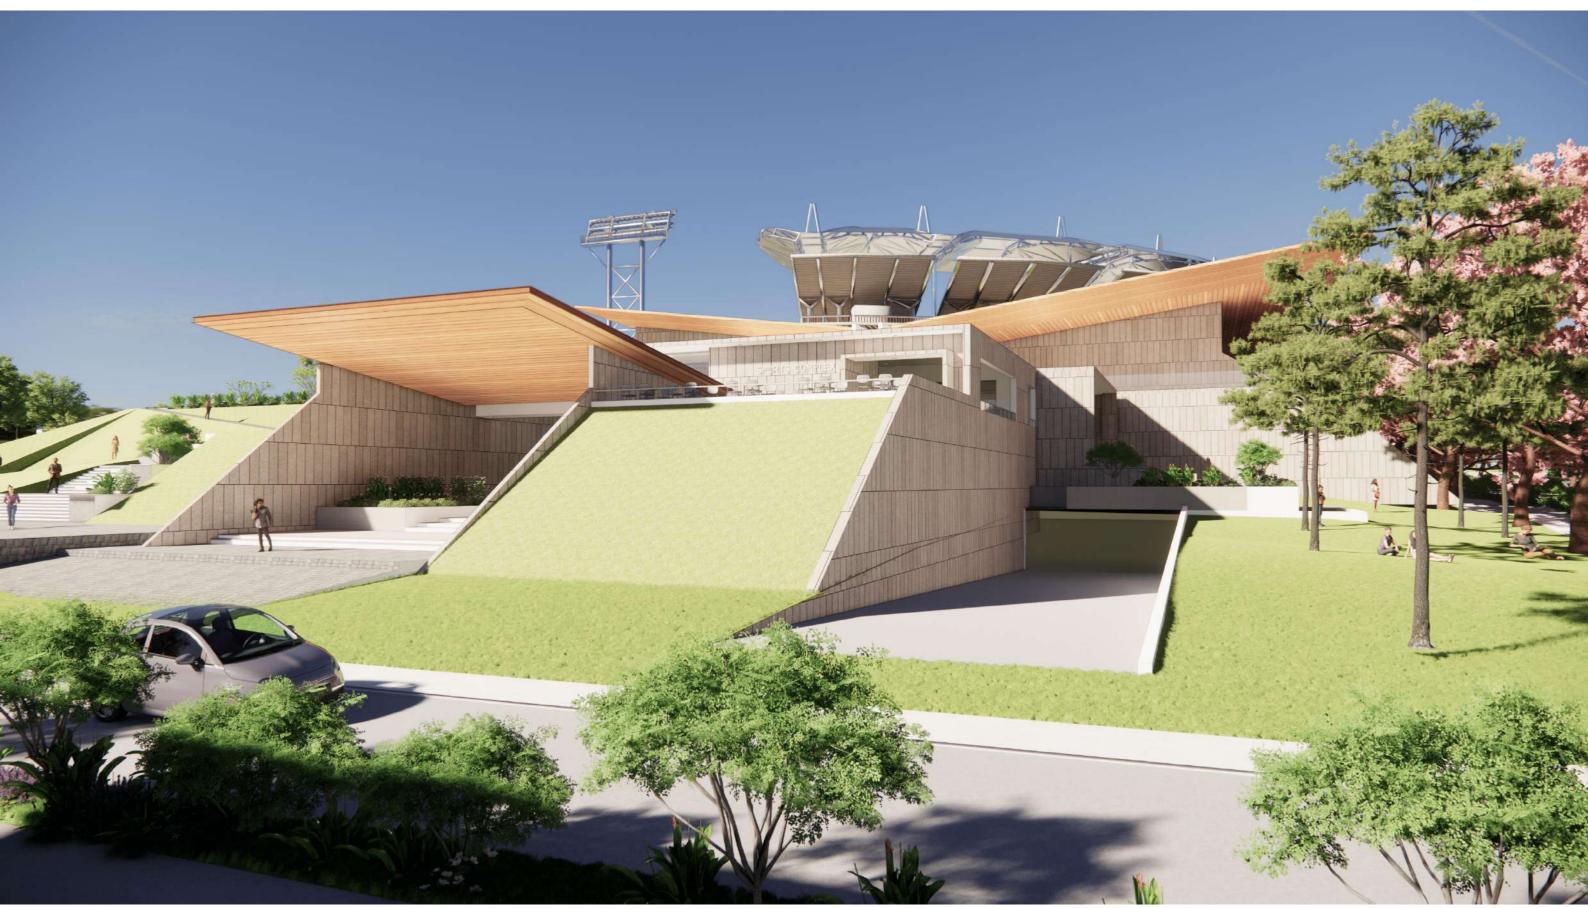

OF THE MLCP FROM THE INTERNAL DRIVEWAY



VIEW OF THE MLCP FROM THE INTERNAL DRIVEWAY







### EXISTING ENTRANCE STRUCTURE



# PROPOSED ENTRANCE STRUCTURE – ALTERNATIVE OPTION

SPORTS & TRAINING CENTRE

#### PR170











#### FIRST FLOOR PLAN









|        | SWIMMING POOL AREA | COURTISAL | BADMINTON AND<br>PIKLEBALL COURT |     |
|--------|--------------------|-----------|----------------------------------|-----|
| 57<br> | I                  |           |                                  | 1 1 |



#### SECTION A-A

#### TRANING CENTER





#### SECTION B-B



#### TRANING CENTER



PR170

#### **SECTION 1-1**







**SECTION 2-2** 



#### TRANING CENTER



PR170

#### **SECTION 1-1**





### VIEW OF TRAINING CENTRE & CLUBHOUSE



#### PR170

#### VIEW OF TRAINING CENTRE



### VIEW OF TRAINING CENTRE FROM MAIN ENTRANCE





#### MAIN ENTRANCE TO TRAINING CENTRE



### EAST ENTRANCE TO TRAINING CENTRE



#### PR170

#### INDOOR BADMINTON & PICKLEBALL COURTS – TRAINING CENTRE



# INDOOR COURTS – TRAINING CENTRE



#### PR170

### INDOOR COURTS – TRAINING CENTRE



## VIEW FROM GYMNASIUM AT SECOND FLOOR

INTERNATIONAL CLUB HOUSE

#### PR170











#### **CLUB HOUSE**



# INTERNATIONAL CLUB HOUSE





# INTERNATIONAL CLUB HOUSE





**SECTION 1-1** 



SECTION 2-2

# INTERNATIONAL CLUB HOUSE



**KEY PLAN** 





**SECTION 1-1** 



SECTION 2-2

# INTERNATIONAL CLUB HOUSE



**KEY PLAN** 



## VIEW OF PRACTICE PITCH FROM RESTAURANT IN CLUBHOUSE



#### VIEW OF OUTDOOR SEATING AND LANDCAPE FROM FIRST FLOOR OF CLUBHOUSE



### VIEW OF CLUBHOUSE FROM PRACT