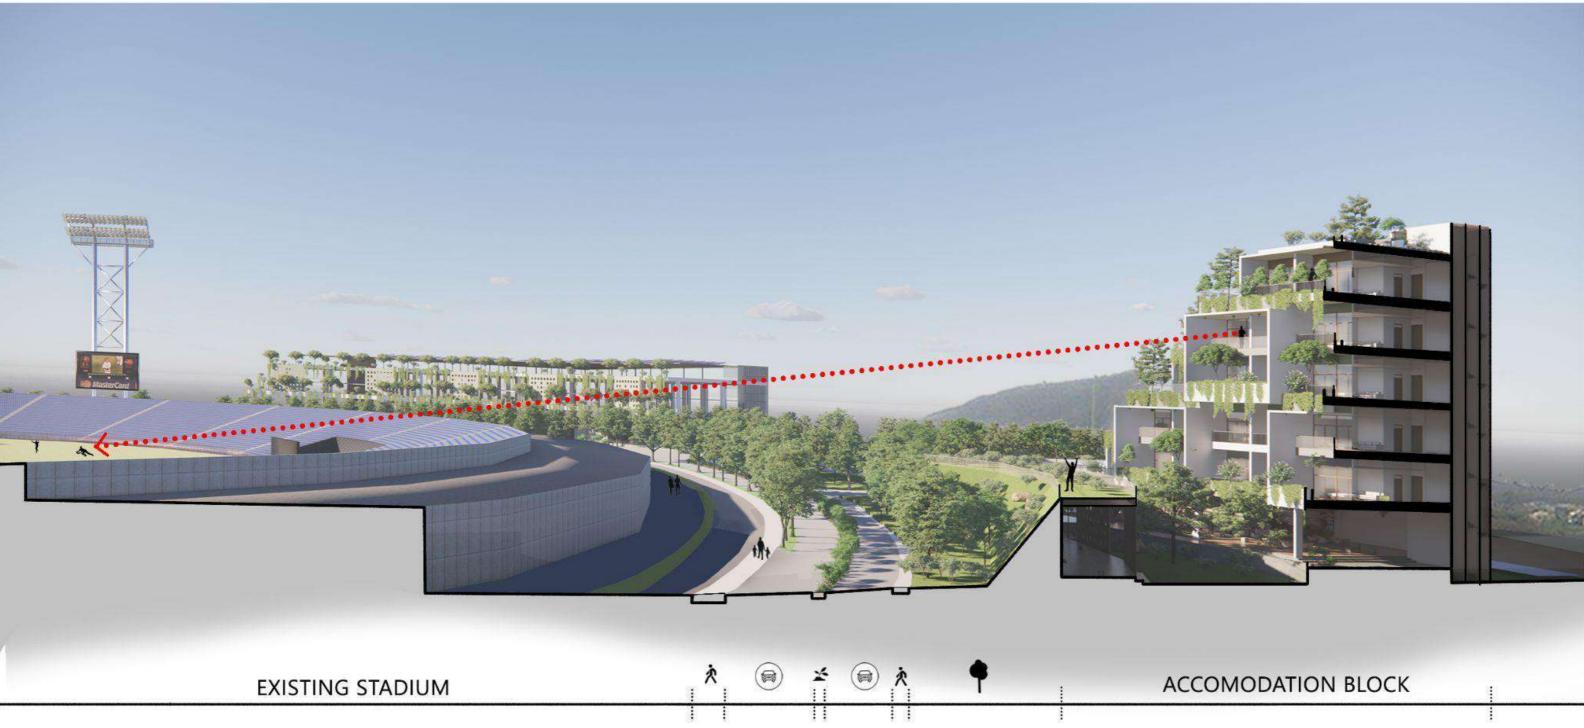

DAY-PEDESTRIAN AND VEHICULAR CIRCULATION



































SERVICE AREA

### SURFACE PARKING 2







PR170





SECTION AA



AVENUE OF TABEBUIA ROSEA ALONG THE VIP VEHICULAR PATHWAY

### PR170



VIEW OF THE CLUBHOUSE AND PRACTICE PITCH FROM A LANDSCAPE POCKET ALONG THE TABEBUIA ROSEA AVENUE





### VIEW OF THE SOUTH-EAST CORNER FROM THE PRACTICE PITCH



### AERIAL VIEW OF THE CLUBHOUSE



VIEW OF THE CLUBHOUSE AND TRAINING CENTRE FROM THE PRACTICE PITCH

### PR170





PR170







### PR170

### SPORTS TRAINING CENTRE



VIEW FROM THE GREEN ROOF OF THE TRAINING CENTRE LOOKING TOWARDS OUTDOOR COURTS



### PUBLIC ENTRY GATE 03 - PATHWAY AND LANDSCAPE



### OUTDOOR COURTS AND CRICKET PRACTICE NETS



THE PUBLIC GALLERY/TEMPORARY STALLS FROM THE MCA ROAD





PR170





SECTION CC





### VIEW OF THE ACCOMODATION BLOCK FROM THE INTERNAL DRIVEWAY



### VIEW OF THE ACCOMODATION BLOCK FROM THE STADIUM



### PARKING PLAN- MASTERPLAN LEVEL

50

100

200





## 1ST TO 4TH LEVELS-CARS MULTI-LEVEL PARKING PLAN



## MULTI-LEVEL PARKING PLAN







PR170





SECTION DD



#### VIEW OF THE MLCP FROM THE INTERNAL DRIVEWAY



VIEW OF THE MLCP FROM THE INTERNAL DRIVEWAY







### EXISTING ENTRANCE STRUCTURE



# PROPOSED ENTRANCE STRUCTURE – ALTERNATIVE OPTION

SPORTS & TRAINING CENTRE

#### PR170











#### FIRST FLOOR PLAN









|        | SWIMMING POOL AREA | COURTISAL | BADMINTON AND<br>PIKLEBALL COURT |     |
|--------|--------------------|-----------|----------------------------------|-----|
| 57<br> | I                  |           |