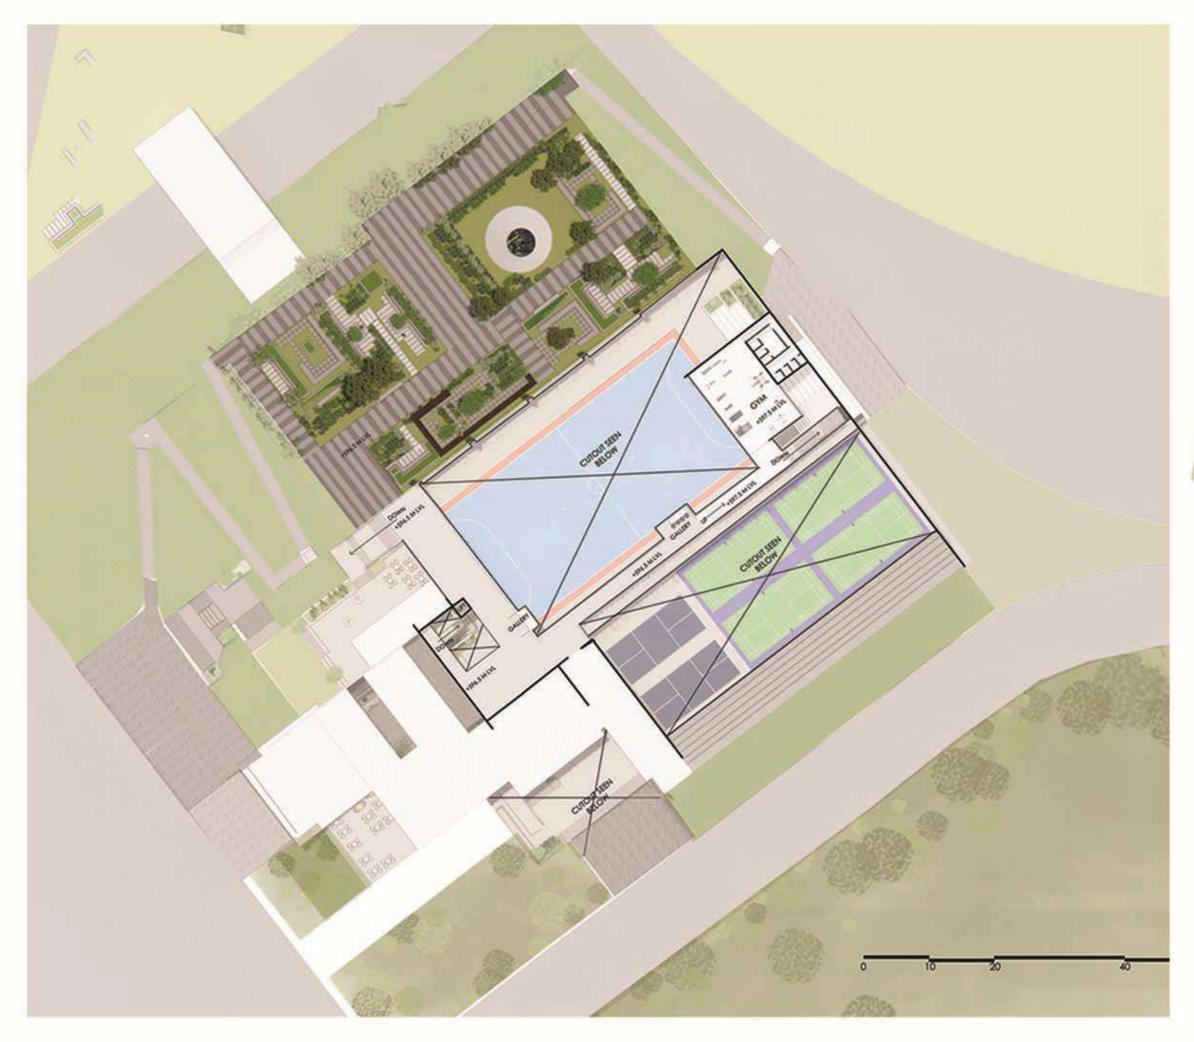

#### FIRST FLOOR PLAN

|        | SWIMMING POOL AREA | COURTISAL | BADMINTON AND<br>PIKLEBALL COURT |     |
|--------|--------------------|-----------|----------------------------------|-----|
| 57<br> | I                  |           |                                  | 1 1 |

#### TRANING CENTER

#### TRANING CENTER

PR170