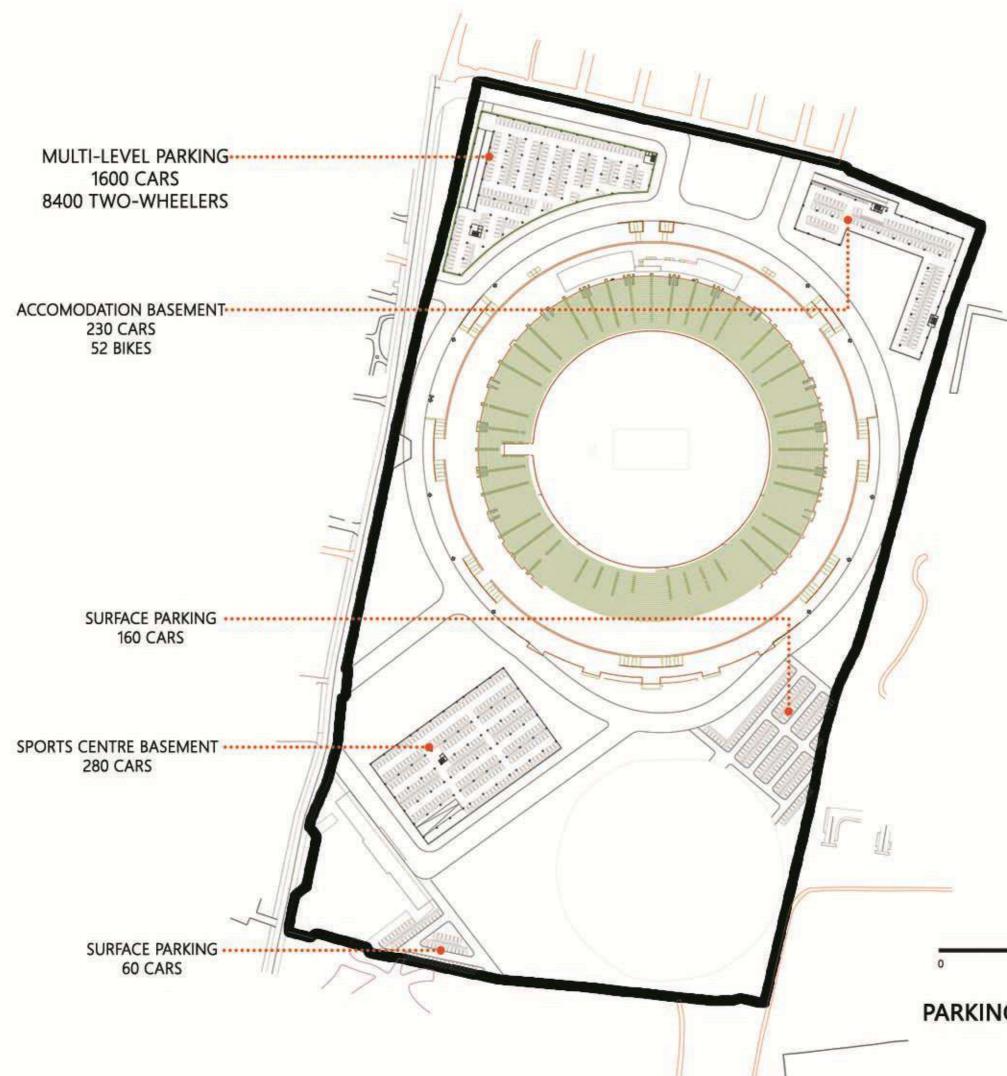

N AA



AVENUE OF TABEBUIA ROSEA ALONG THE VIP VEHICULAR PATHWAY

### PR170



VIEW OF THE CLUBHOUSE AND PRACTICE PITCH FROM A LANDSCAPE POCKET ALONG THE TABEBUIA ROSEA AVENUE





### VIEW OF THE SOUTH-EAST CORNER FROM THE PRACTICE PITCH



### AERIAL VIEW OF THE CLUBHOUSE



VIEW OF THE CLUBHOUSE AND TRAINING CENTRE FROM THE PRACTICE PITCH

### PR170





PR170







### PR170

### SPORTS TRAINING CENTRE



VIEW FROM THE GREEN ROOF OF THE TRAINING CENTRE LOOKING TOWARDS OUTDOOR COURTS



### PUBLIC ENTRY GATE 03 - PATHWAY AND LANDSCAPE



### OUTDOOR COURTS AND CRICKET PRACTICE NETS



THE PUBLIC GALLERY/TEMPORARY STALLS FROM THE MCA ROAD





PR170





SECTION CC





### VIEW OF THE ACCOMODATION BLOCK FROM THE INTERNAL DRIVEWAY



### VIEW OF THE ACCOMODATION BLOCK FROM THE STADIUM



### PARKING PLAN- MASTERPLAN LEVEL

50

100

200





## 1ST TO 4TH LEVELS-CARS MULTI-LEVEL PARKING PLAN



## MULTI-LEVEL PARKING PLAN







PR170





SECTION DD



#### VIEW OF THE MLCP FROM THE INTERNAL DRIVEWAY



VIEW OF THE MLCP FROM THE INTERNAL DRIVEWAY







### EXISTING ENTRANCE STRUCTURE



# PROPOSED ENTRANCE STRUCTURE – ALTERNATIVE OPTION

SPORTS & TRAINING CENTRE

#### PR170











#### FIRST FLOOR PLAN









|        | SWIMMING POOL AREA | COURTISAL | BADMINTON AND<br>PIKLEBALL COURT |     |
|--------|--------------------|-----------|----------------------------------|-----|
| 57<br> | I                  |           |                                  | 1 1 |



#### SECTION A-A

#### TRANING CENTER





#### SECTION B-B



#### TRANING CENTER



PR170

#### **SEC