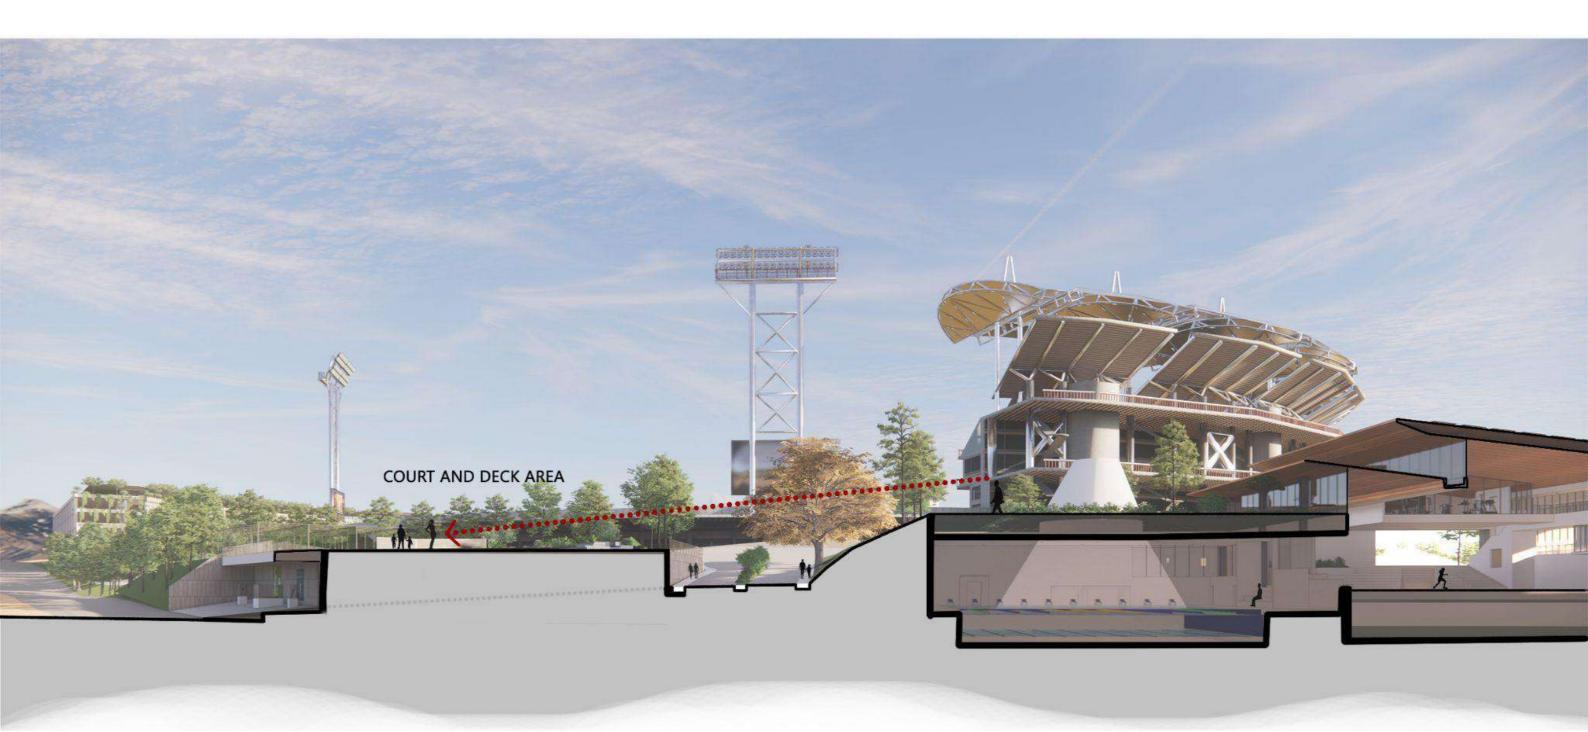

### OUTDOOR COURTS AND CRICKET PRACTICE NETS

THE PUBLIC GALLERY/TEMPORARY STALLS FROM THE MCA ROAD

PR170

SECTION CC