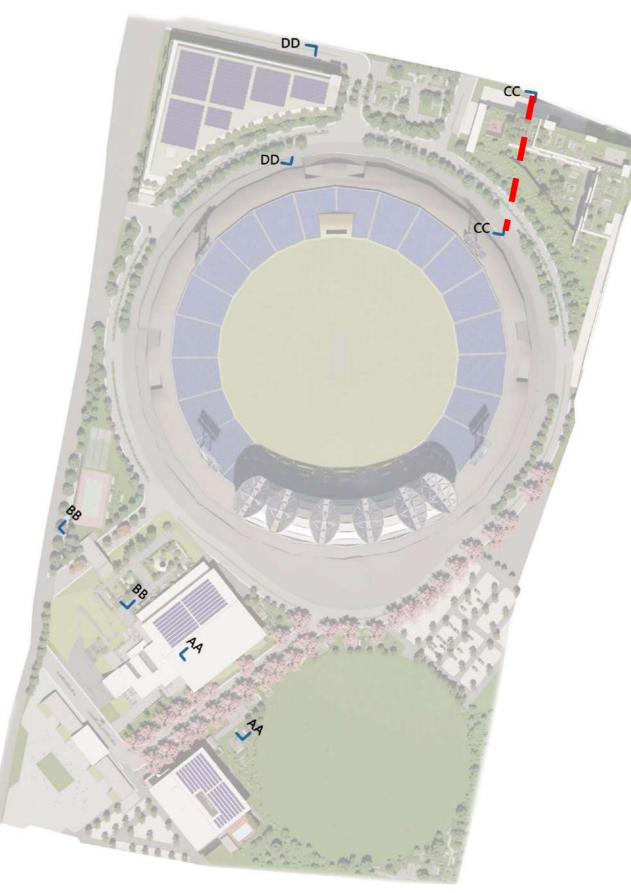

STAFF

MATCH DAY-PEDESTRIAN AND VEHICULAR CIRCULATION



































SERVICE AREA

### SURFACE PARKING 2







PR170





SECTION AA



AVENUE OF TABEBUIA ROSEA ALONG THE VIP VEHICULAR PATHWAY

### PR170



VIEW OF THE CLUBHOUSE AND PRACTICE PITCH FROM A LANDSCAPE POCKET ALONG THE TABEBUIA ROSEA AVENUE





### VIEW OF THE SOUTH-EAST CORNER FROM THE PRACTICE PITCH



### AERIAL VIEW OF THE CLUBHOUSE



VIEW OF THE CLUBHOUSE AND TRAINING CENTRE FROM THE PRACTICE PITCH

### PR170





PR170







### PR170

### SPORTS TRAINING CENTRE



VIEW FROM THE GREEN ROOF OF THE TRAINING CENTRE LOOKING TOWARDS OUTDOOR COURTS



### PUBLIC ENTRY GATE 03 - PATHWAY AND LANDSCAPE



### OUTDOOR COURTS AND CRICKET PRACTICE NETS



THE PUBLIC GALLERY/TEMPORARY STALLS FROM THE MCA ROAD





PR170





SECTION CC





### VIEW OF THE ACCOMODATION BLOCK FROM THE INTERNAL DRIVEWAY



### VIEW OF THE ACCOMODATION BLOCK FROM THE STADIUM



### PARKING PLAN- MASTERPLAN LEVEL

50

100

200





## 1ST TO 4TH LEVELS-CARS MULTI-LEVEL PARKING PLAN



## MULTI-LEVEL PARKING PLAN







PR170





SECTION DD



#### VIEW OF THE MLCP FROM THE INTERNAL DRIVEWAY



VIEW OF THE MLCP FROM THE INTERNAL DRIVEWAY







### EXISTING ENTRANCE STRUCTURE



# PROPOSED ENTRANCE STRUCTURE – ALTERNATIVE OPTION

SPORTS & TRAINING CENTRE

#### PR170











#### FIRST FLOOR PLAN









|        | SWIMMING POOL AREA | COURTISAL | BADMINTON AND<br>PIKLEBALL COURT |     |
|--------|--------------------|-----------|----------------------------------|-----|
| 57<br> | I                  |