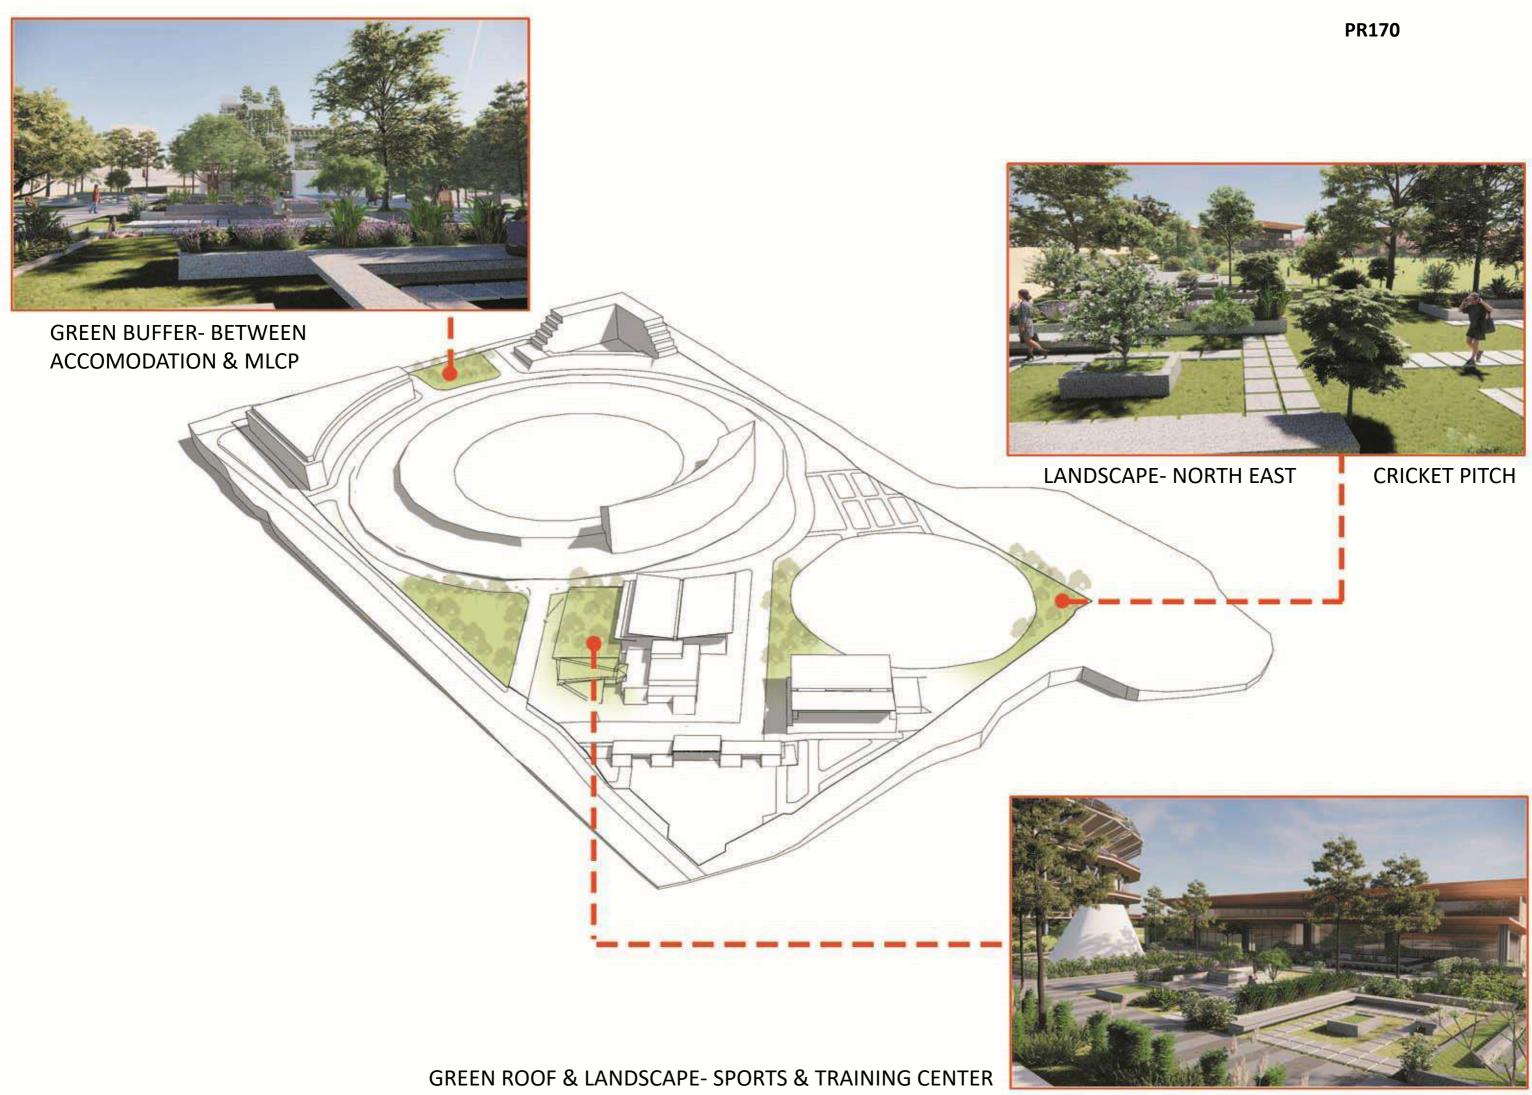

## HOT SUMMERS INFERENCE FROM CLIMATIC AND ARCHITECTURAL RESPONSE

CONSIDER CUTTING DOWN HEAT GAIN/ ORIENTATION/ CLIMATIC RESPON-SIVE ARCHITECTURE

AVENUE OF GREEN AND SPACES UNDER SHADE CAN ACTIVATE THE CAMPUS EVEN IN LATE AFTERNOONS

HOT SUMMERS INFERENCE FROM CLIMATIC AND ARCHITECTURAL RESPONSE

**GREEN ROOFS** 

GREE FACADE TREATMENT OPTIMIZING HEAT GAIN

## **ORIENTATION TOWARDS CRICKET PITCH**

# CRICKET PITCH

BLANK WALLS/ GREEN FACADE/ LEAST OPENINGS

# BLANK WALLS/ GREEN FACADE/ LEAST OPENINGS