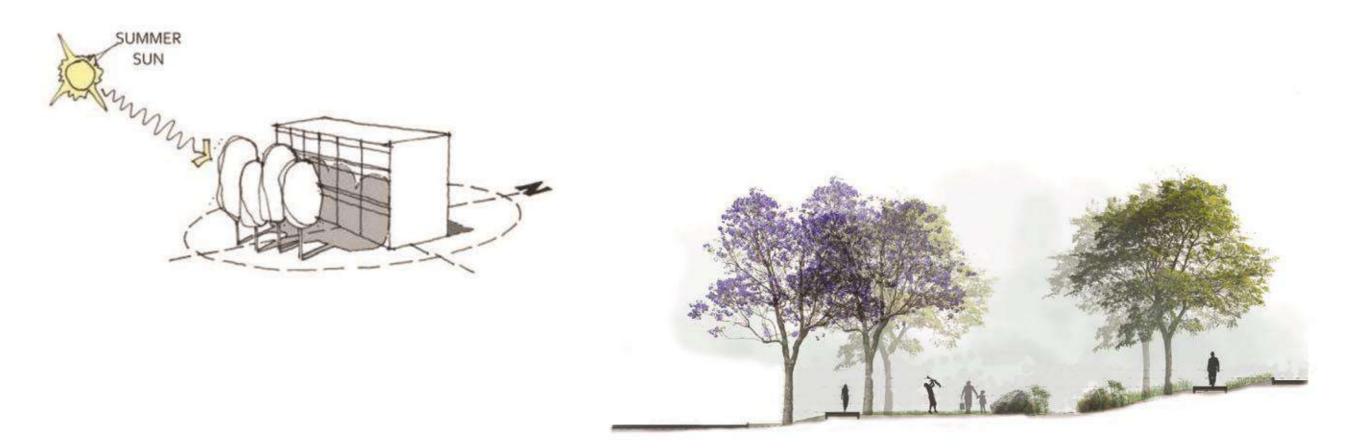

## HOT SUMMERS INFERENCE FROM CLIMATIC AND ARCHITECTURAL RESPONSE

CONSIDER CUTTING DOWN HEAT GAIN/ ORIENTATION/ CLIMATIC RESPON-SIVE ARCHITECTURE

AVENUE OF GREEN AND SPACES UNDER SHADE CAN ACTIVATE THE CAMPUS EVEN IN LATE AFTERNOONS

HOT SUMMERS INFERENCE FROM CLIMATIC AND ARCHITECTURAL RESPONSE

**GREEN ROOFS** 

GREE FACADE TREATMENT OPTIMIZING HEAT GAIN