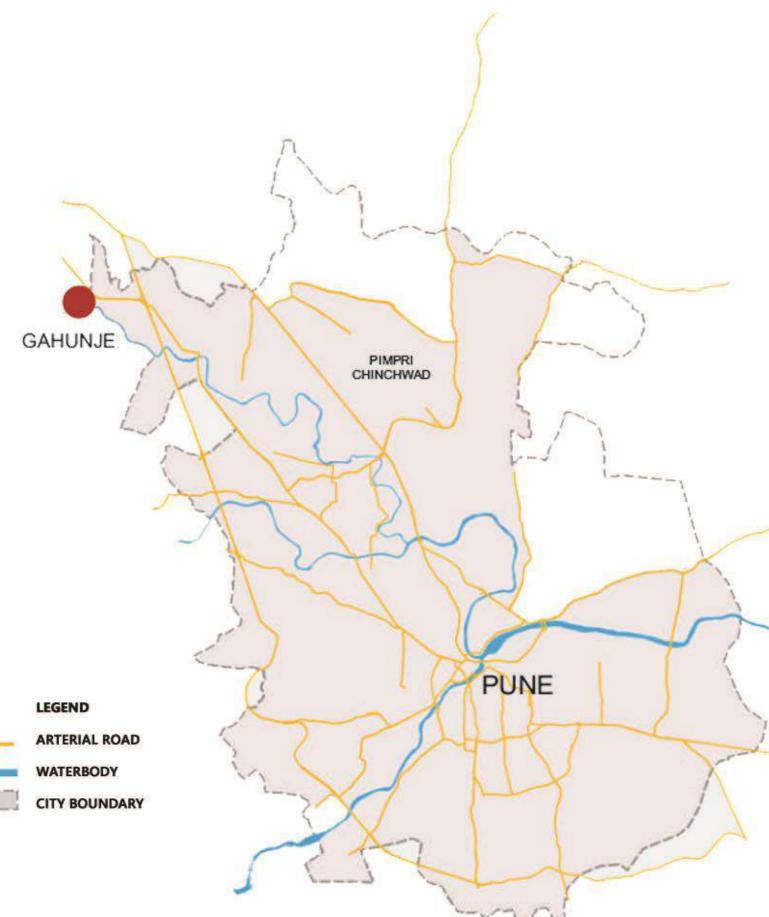

# MCA STADIUM INTERNATIONAL CLUB HOUSE

PRESENTATION- PR170

# THE **IMAGERY**











Pataleshwar Cave Temple











Sassoon Hospital





Sinhagad Fort



Sinhagad Fort



Sinhagad Fort





MAP COURTESY: ANAROCK







VIA MUMBAI PUNE EXPRESSAY AUNDH RAVET BRTS NH 48 FROM PUNE AIRPORT VIA NH 48 NEAREST RAILWAY STATION DEHU ROAD 5KM FROM GUHUNJE

**CONNECTIVITY TO GUHUNJE** 



## **GUHUNJE-MAPPING THE URBAN GROWTH CONTEXT**

## PR170







| 1 | BK Birla Centre for Education |
|---|-------------------------------|
| 2 | DVM English Medium School     |
| 3 | Pawar Public School           |





MAP COURTESY: ANAROCK

## **CLIMATE**- PUNE

## HOT SUMMERS- MAX TEMPRETURE IN SUMMERS AROUND20 TO 42 DEGREES

MILD WINTERS

**RELATIVELY DRY CONDITIONS DURING SUMMER** 

LARGELY THREE SEASONS SUMMER: HOT AND DRY

MONSOON: MODERATE RAINFALL JUNE TO OCT

MILD WINTERS. COOLERS AT NIGHT



## **GRAPH SOURCE: CLIMATESTOTRAVEL.COM**

## HOT SUMMERS INFERENCE FROM CLIMATIC AND ARCHITECTU