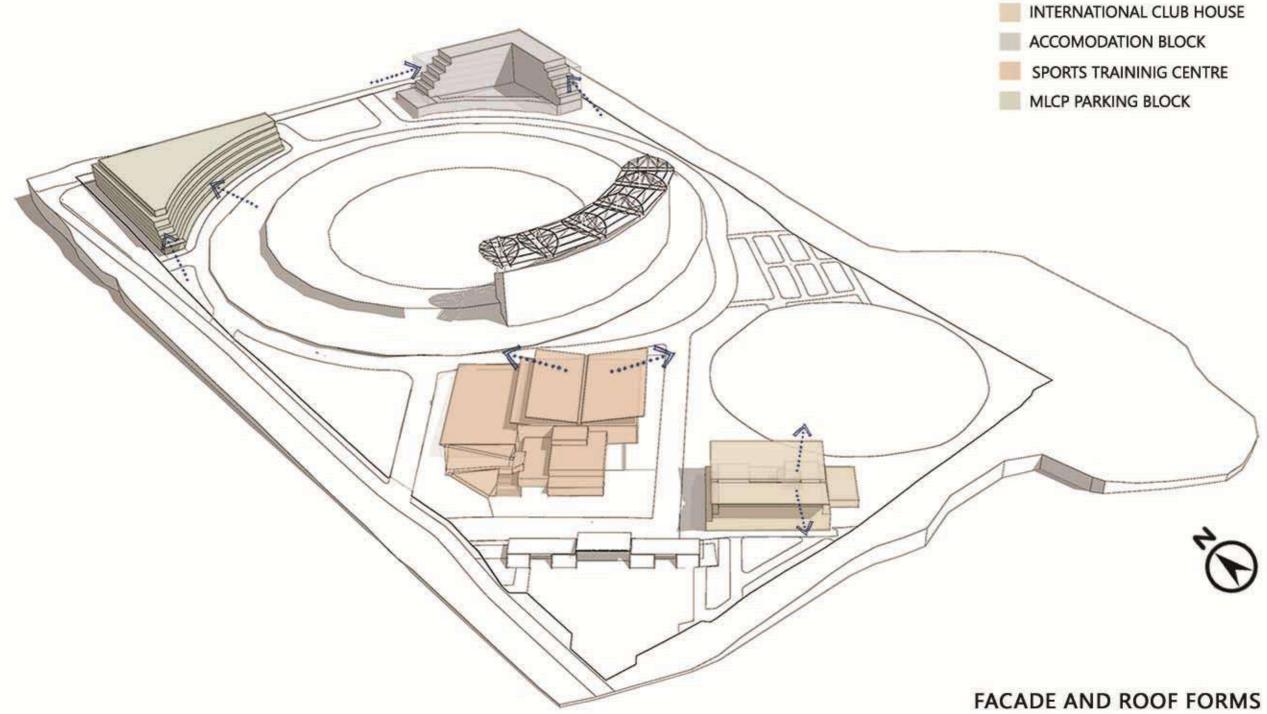

# CRICKET PITCH

BLANK WALLS/ GREEN FACADE/ LEAST OPENINGS

# BLANK WALLS/ GREEN FACADE/ LEAST OPENINGS