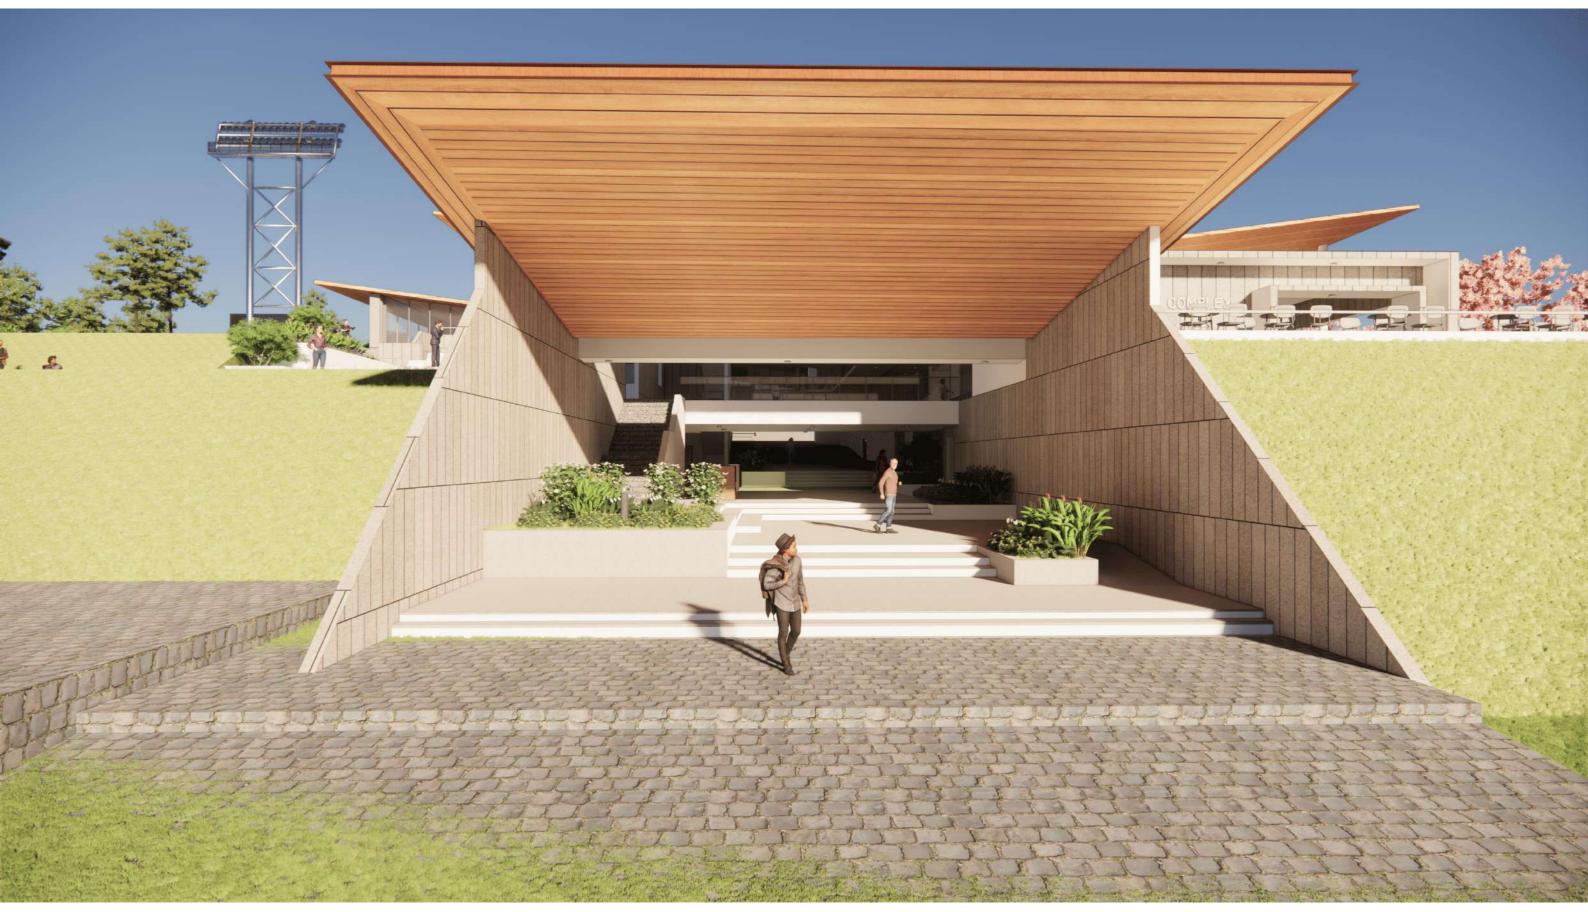

THE MLCP FROM THE INTERNAL DRIVEWAY







### EXISTING ENTRANCE STRUCTURE



# PROPOSED ENTRANCE STRUCTURE – ALTERNATIVE OPTION

SPORTS & TRAINING CENTRE

#### PR170











#### FIRST FLOOR PLAN









|        | SWIMMING POOL AREA | COURTISAL | BADMINTON AND<br>PIKLEBALL COURT |     |
|--------|--------------------|-----------|----------------------------------|-----|
| 57<br> | I                  |           |                                  | 1 1 |



#### SECTION A-A

#### TRANING CENTER





#### SECTION B-B



#### TRANING CENTER



PR170

#### **SECTION 1-1**







**SECTION 2-2** 



#### TRANING CENTER



PR170

#### **SECTION 1-1**





### VIEW OF TRAINING CENTRE & CLUBHOUSE



#### PR170

#### VIEW OF TRAINING CENTRE



### VIEW OF TRAINING CENTRE FROM MAIN ENTRANCE





#### MAIN ENTRANCE TO TRAINING CENTRE



### EAST ENTRANCE TO TRAINING CENTRE



#### PR170

#### INDOOR BADMINTON & PICKLEBALL COURTS – TRAINING CENTRE



# INDOOR COURTS – TRAINING CENTRE



#### PR170

### INDOOR COURTS – TRAINING CENTRE



## VIEW FROM GYMNASIUM AT SECOND FLOOR

INTERNATIONAL CLUB HOUSE

#### PR170











#### **CLUB HOUSE**



# INTERNATIONAL CLUB HOUSE





# INTERNATIONAL CLUB HOUSE





**SECTION 1-1** 



SECTION 2-2

# INTERNATIONAL CLUB HOUSE



**KEY PLAN** 





**SECTION 1-1** 



SECTION 2-2

# INTERNATIONAL CLUB HOUSE



**KEY PLAN** 



## VIEW OF PRACTICE PITCH FROM RESTAURANT IN CLUBHOUSE



#### VIEW OF OUTDOOR SEATING AND LANDCAPE FROM FIRST FLOOR OF CLUBHOUSE



### VIEW OF CLUBHOUSE FROM PRACTICE PITCH





#### PR170



#### VIEW OF COURTYAR