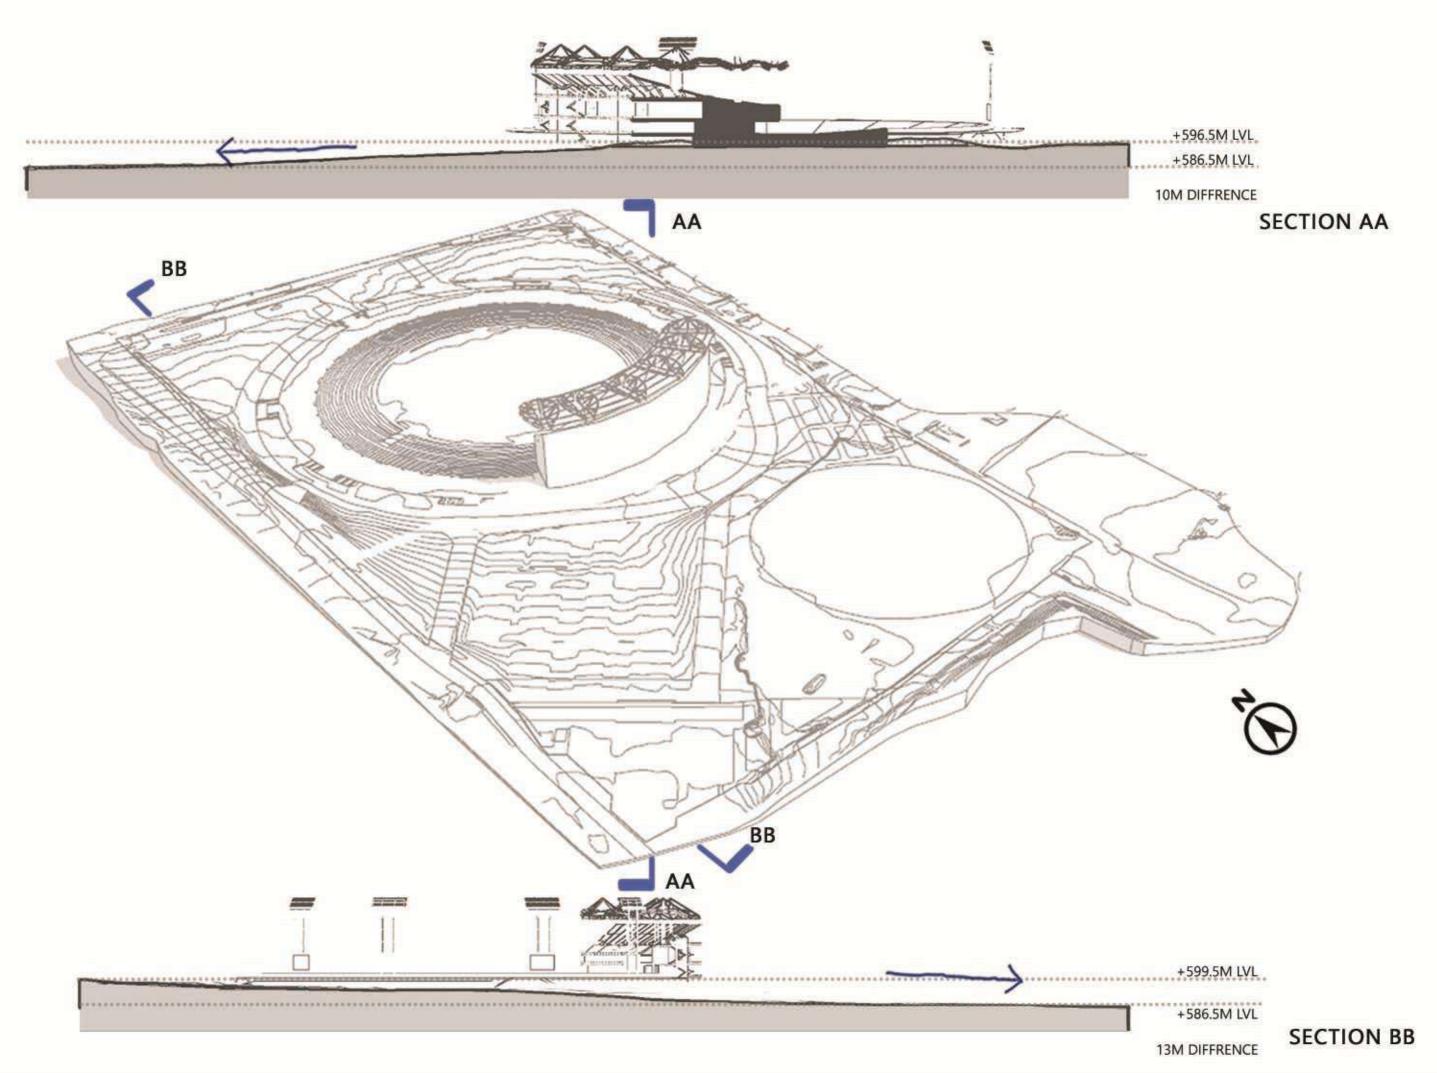

### SURFACE PARKING 2

PR170

SECTION AA

AVENUE OF TABEBUIA ROSEA ALONG THE VIP VEHICULAR PATHWAY

### OUTDOOR COURTS AND CRICKET PRACTICE NETS

THE PUBLIC GALLERY/TEMPORARY STALLS FROM THE MCA ROAD

PR170

SECTION CC

## MULTI-LEVEL PARKING PLAN

PR170

SECTION DD