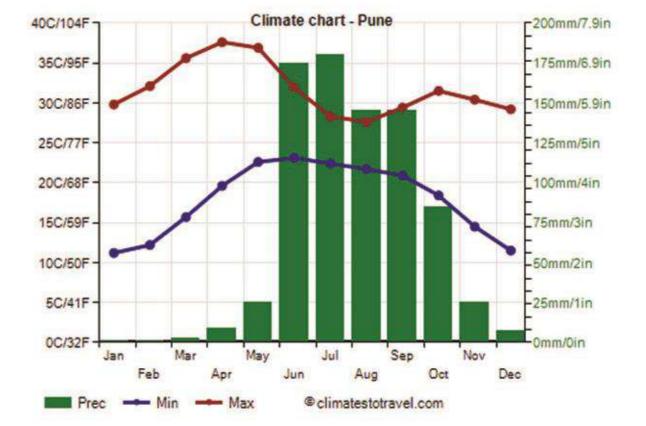

## **CLIMATE**- PUNE

## HOT SUMMERS- MAX TEMPRETURE IN SUMMERS AROUND20 TO 42 DEGREES

MILD WINTERS

**RELATIVELY DRY CONDITIONS DURING SUMMER** 

LARGELY THREE SEASONS SUMMER: HOT AND DRY

MONSOON: MODERATE RAINFALL JUNE TO OCT

MILD WINTERS. COOLERS AT NIGHT

## **GRAPH SOURCE: CLIMATESTOTRAVEL.COM**

## HOT SUMMERS INFERENCE FROM CLIMATIC AND ARCHITECTURAL RESPONSE

CONSIDER CUTTING DOWN HEAT GAIN/ ORIENTATION/ CLIMATIC RESPON-SIVE ARCHITECTURE

AVENUE OF GREEN AND SPACES UNDER SHADE CAN ACTIVATE THE CAMPUS EVEN IN LATE AFTERNOONS

HOT SUMMERS INFERENCE FROM CLIMATIC AND ARCHITECTURAL RESPONSE

**GREEN ROOFS** 

GREE FACADE TREATMENT OPTIMIZING HEAT GAIN