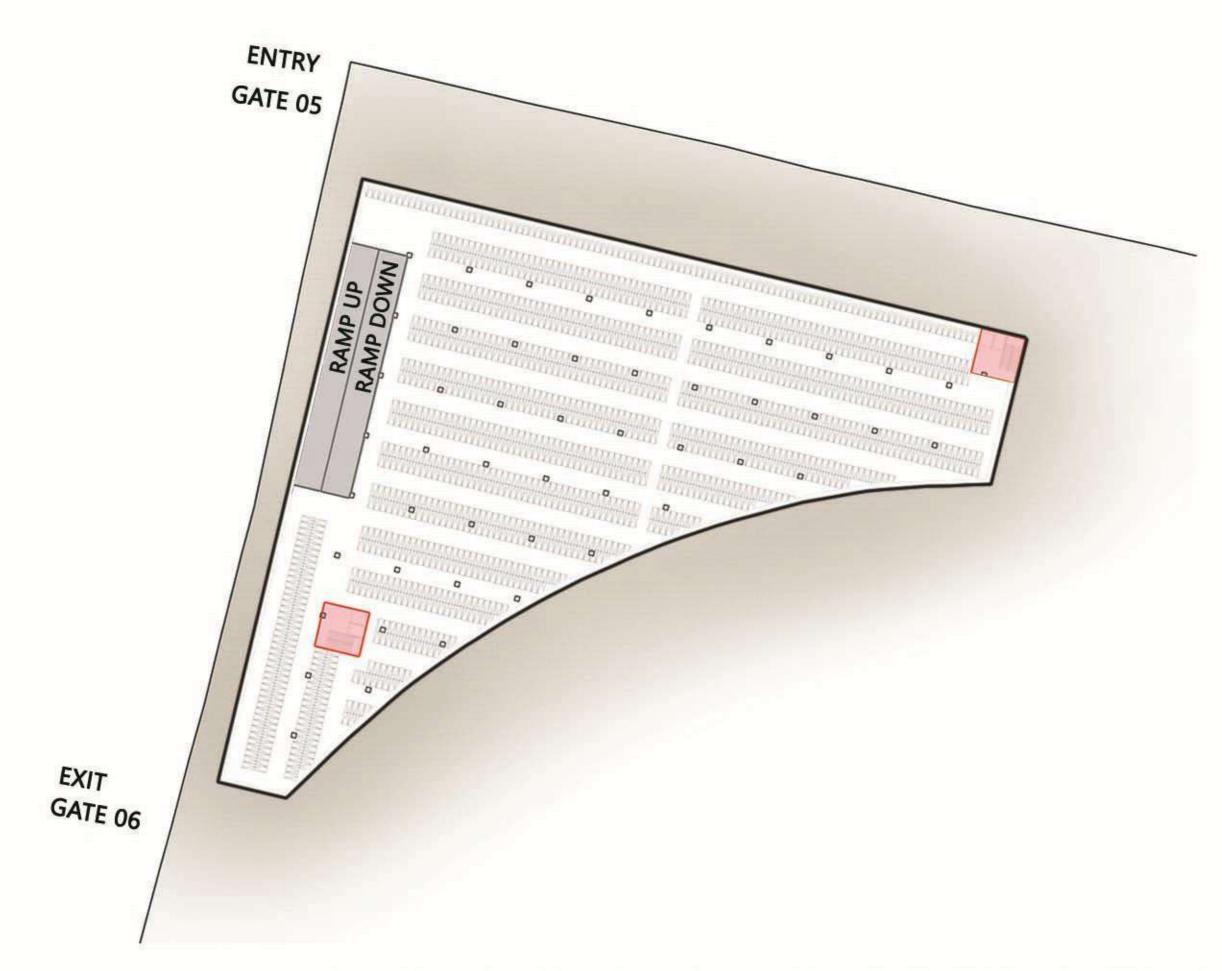

## 1ST TO 4TH LEVELS-CARS MULTI-LEVEL PARKING PLAN

## MULTI-LEVEL PARKING PLAN

PR170

SECTION DD