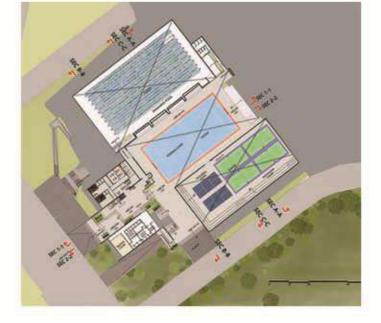

#### FIRST FLOOR PLAN

|        | SWIMMING POOL AREA | COURTISAL | BADMINTON AND<br>PIKLEBALL COURT |     |
|--------|--------------------|-----------|----------------------------------|-----|
| 57<br> | I                  |           |                                  | 1 1 |

#### SECTION A-A

#### SECTION B-B

#### **SECTION 1-1**

**SECTION 2-2** 

#### **SECTION 1-1**