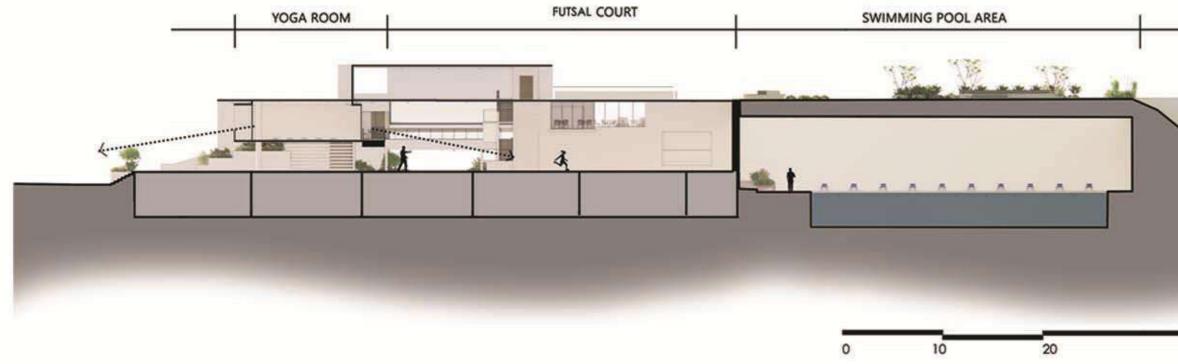

F OF THE TRAINING CENTRE LOOKING TOWARDS OUTDOOR COURTS



### PUBLIC ENTRY GATE 03 - PATHWAY AND LANDSCAPE



### OUTDOOR COURTS AND CRICKET PRACTICE NETS



THE PUBLIC GALLERY/TEMPORARY STALLS FROM THE MCA ROAD





PR170





SECTION CC





### VIEW OF THE ACCOMODATION BLOCK FROM THE INTERNAL DRIVEWAY



### VIEW OF THE ACCOMODATION BLOCK FROM THE STADIUM



### PARKING PLAN- MASTERPLAN LEVEL

50

100

200





## 1ST TO 4TH LEVELS-CARS MULTI-LEVEL PARKING PLAN



## MULTI-LEVEL PARKING PLAN







PR170





SECTION DD



#### VIEW OF THE MLCP FROM THE INTERNAL DRIVEWAY



VIEW OF THE MLCP FROM THE INTERNAL DRIVEWAY







### EXISTING ENTRANCE STRUCTURE



# PROPOSED ENTRANCE STRUCTURE – ALTERNATIVE OPTION

SPORTS & TRAINING CENTRE

#### PR170











#### FIRST FLOOR PLAN









|        | SWIMMING POOL AREA | COURTISAL | BADMINTON AND<br>PIKLEBALL COURT |     |
|--------|--------------------|-----------|----------------------------------|-----|
| 57<br> | I                  |           |                                  | 1 1 |



#### SECTION A-A

#### TRANING CENTER





#### SECTION B-B



#### TRANING CENTER



PR170

#### **SECTION 1-1**







**SECTION 2-2** 



#### TRANING CENTER



PR170

#### **SECTION 1-1**





### VIEW OF TRAINING CENTRE & CLUBHOUSE



#### PR170

#### VIEW OF TRAINING CENTRE



### VIEW OF TRAINING CENTRE FROM MAIN ENTRANCE





#### MAIN ENTRANCE TO TRAINING CENTRE



### EAST ENTRANCE TO TRAINING CENTRE



#### PR170

#### INDOOR BADMINTON & PICKLEBALL COURTS – TRAINING CENTRE



# INDOOR COURTS – TRAINING CENTRE



#### PR170