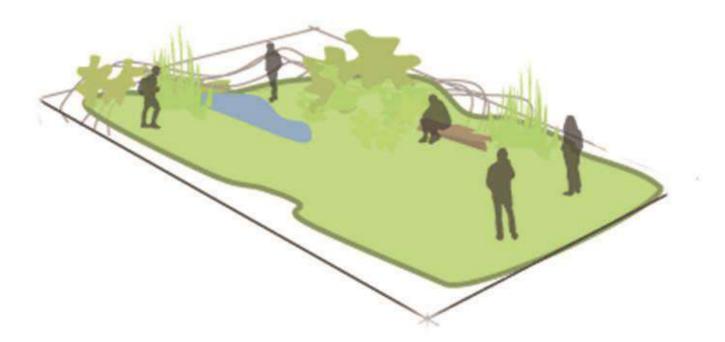

### SURFACE PARKING 2

PR170

SECTION AA

AVENUE OF TABEBUIA ROSEA ALONG THE VIP VEHICULAR PATHWAY

### PR170

VIEW OF THE CLUBHOUSE AND PRACTICE PITCH FROM A LANDSCAPE POCKET ALONG THE TABEBUIA ROSEA AVENUE