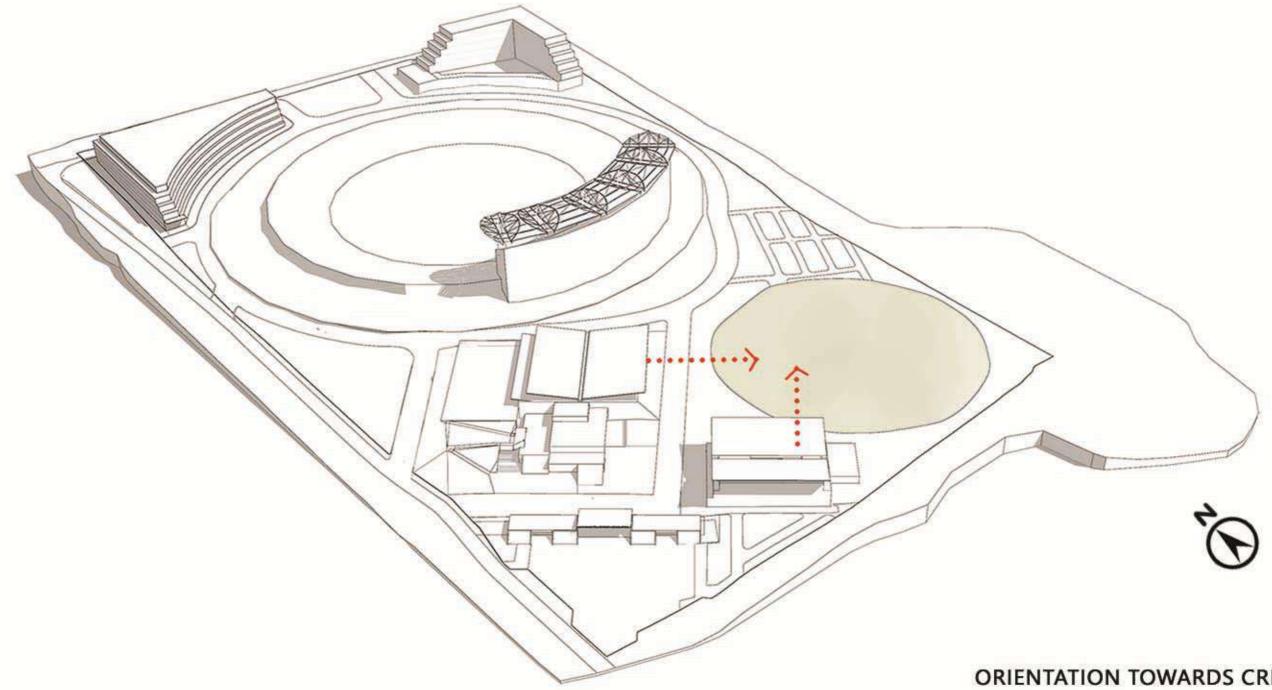

## **ORIENTATION TOWARDS CRICKET PITCH**

# CRICKET PITCH

BLANK WALLS/ GREEN FACADE/ LEAST OPENINGS