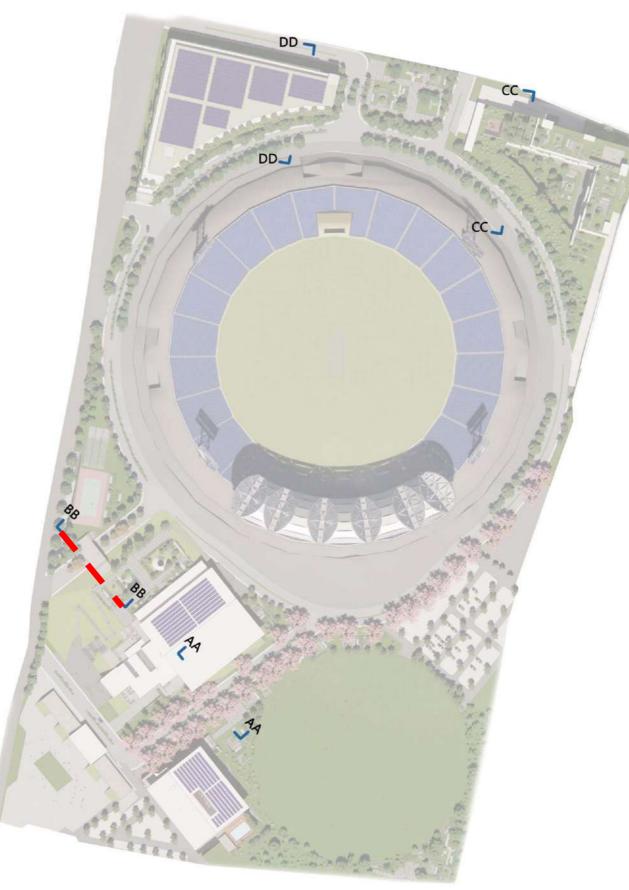

### OUTDOOR COURTS AND CRICKET PRACTICE NETS

THE PUBLIC GALLERY/TEMPORARY STALLS FROM THE MCA ROAD

PR170

SECTION CC