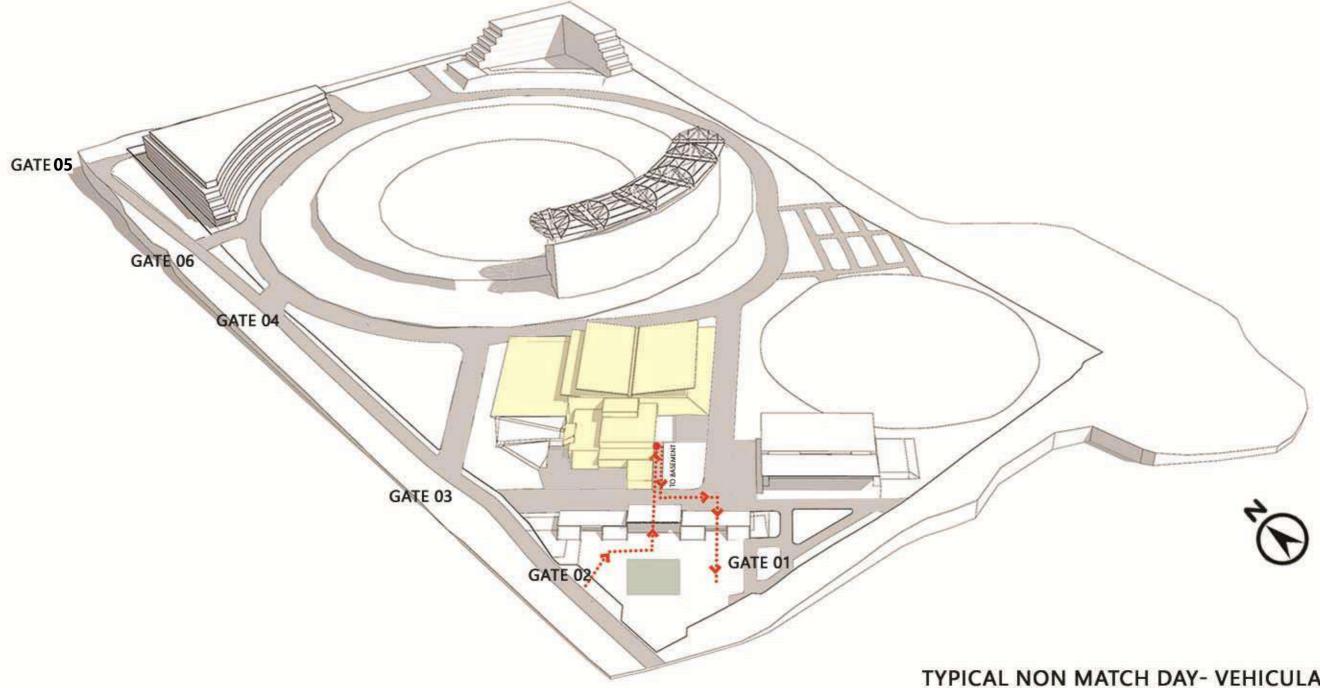

HADE CAN ACTIVATE THE CAMPUS EVEN IN LATE AFTERNOONS

HOT SUMMERS INFERENCE FROM CLIMATIC AND ARCHITECTURAL RESPONSE



**GREEN ROOFS** 



GREE FACADE TREATMENT OPTIMIZING HEAT GAIN



# MCA STADIUM CAMPUS- INTERNATIONAL CLUB HOUSE

AS AN IMPORTANT CULTURAL LANDMARK





PR170





## SITE- WITH EXISTING ROAD NETWORK



# ROAD WIDENING AND REALIGNMENT OF













## **ORIENTATION TOWARDS CRICKET PITCH**







# CRICKET PITCH









BLANK WALLS/ GREEN FACADE/ LEAST OPENINGS



# BLANK WALLS/ GREEN FACADE/ LEAST OPENINGS







## PUBLIC MOVEMENT







### VIP/VVIPS/PLAYERS/ MATCH OFFICIALS

### MATCH DAY-VEHICULAR CIRCULATION





# MATCH DAY-PEDESTRIAN CIRCULATION



PUBLIC VEHICULAR PUBLIC PEDESTRIAN VIP VEHICULAR GROUND STAFF

MATCH DAY-PEDESTRIAN AND VEHICULAR CIRCULATION



































SERVICE AREA

### SURFACE PARKING 2







PR170





SECTION AA



AVENUE OF TABEBUIA ROSEA ALONG THE VIP VEHICULAR PATHWAY

### PR170



VIEW OF THE CLUBHOUSE AND PRACTICE PITCH FROM A LANDSCAPE POCKET ALONG THE TABEBUIA ROSEA AVENUE





### VIEW OF THE SOUTH-EAST CORNER FROM THE PRACTICE PITCH



### AERIAL VIEW OF THE CLUBHOUSE



VIEW OF THE CLUBHOUSE AND TRAINING CENTRE FROM THE PRACTICE PITCH

### PR170





PR170







### PR170

### SPORTS TRAINING CENTRE



VIEW FROM THE GREEN ROOF OF THE TRAINING CENTRE LOOKING TOWARDS OUTDOOR COURTS



### PUBLIC ENTRY GATE 03 - PATHWAY AND LANDSCAPE



### OUTDOOR COURTS AND CRICKET PRACTICE NETS



THE PUBLIC GALLERY/TEMPORARY STALLS FROM THE MCA ROAD





PR170





SECTION CC





### VIEW OF THE ACCOMODATION