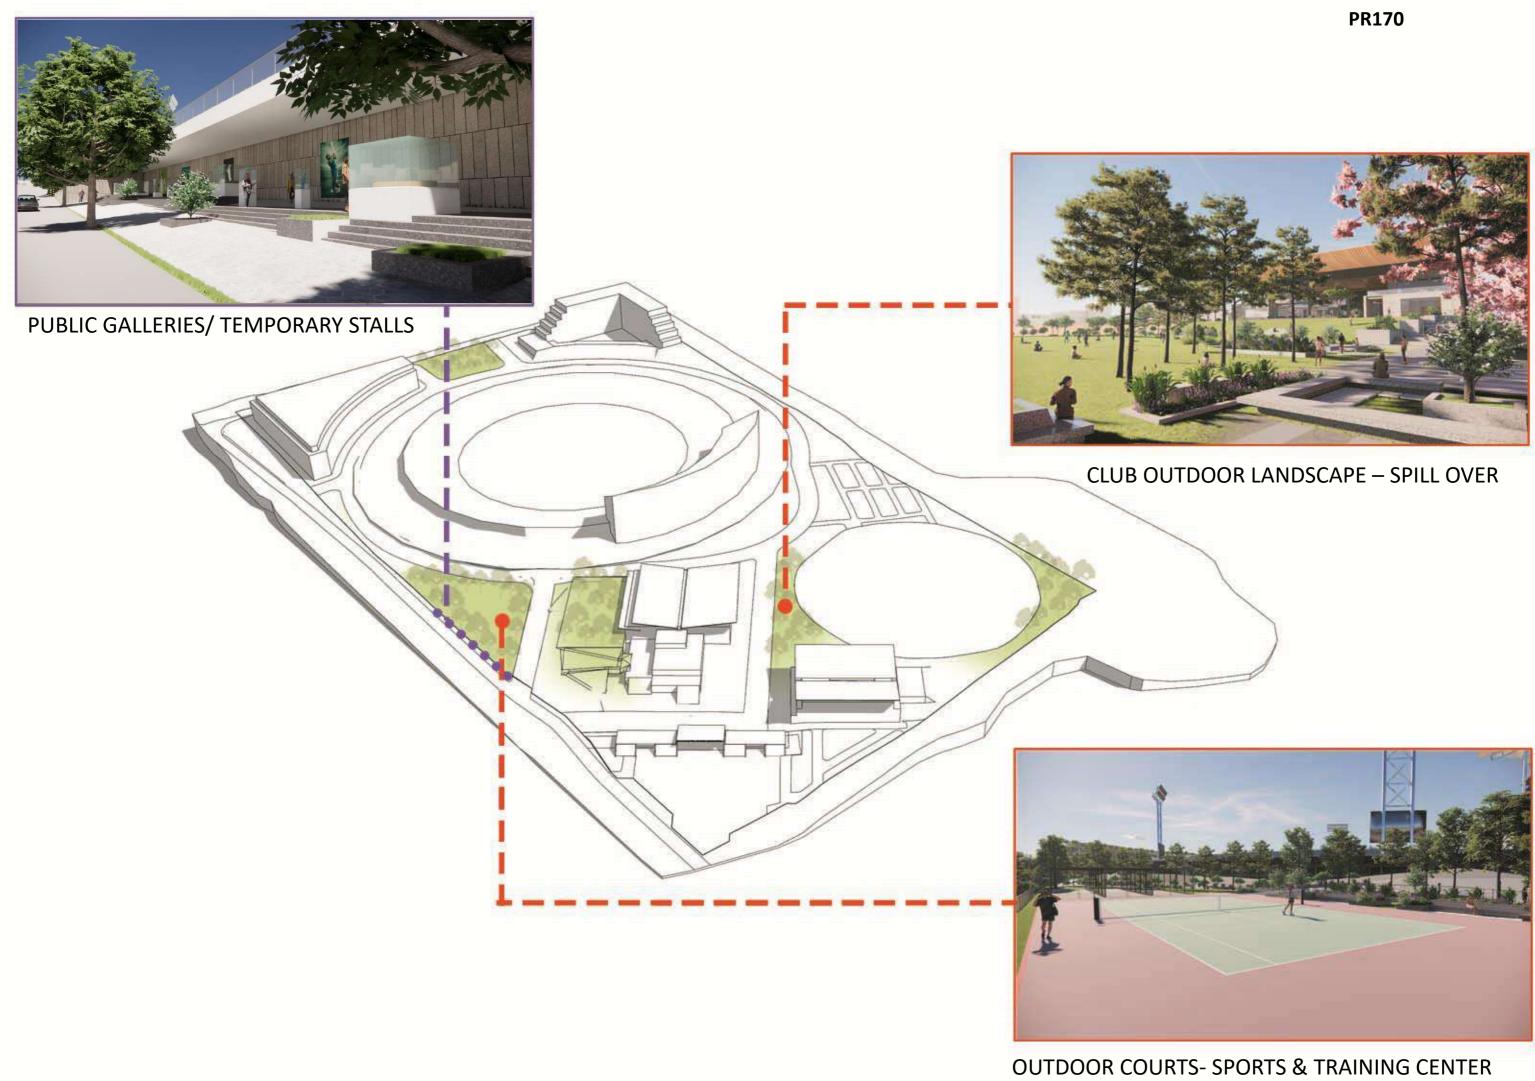

### PUBLIC ENTRY GATE 03 - PATHWAY AND LANDSCAPE

### OUTDOOR COURTS AND CRICKET PRACTICE NETS

THE PUBLIC GALLERY/TEMPORARY STALLS FROM THE MCA ROAD

PR170

SECTION CC