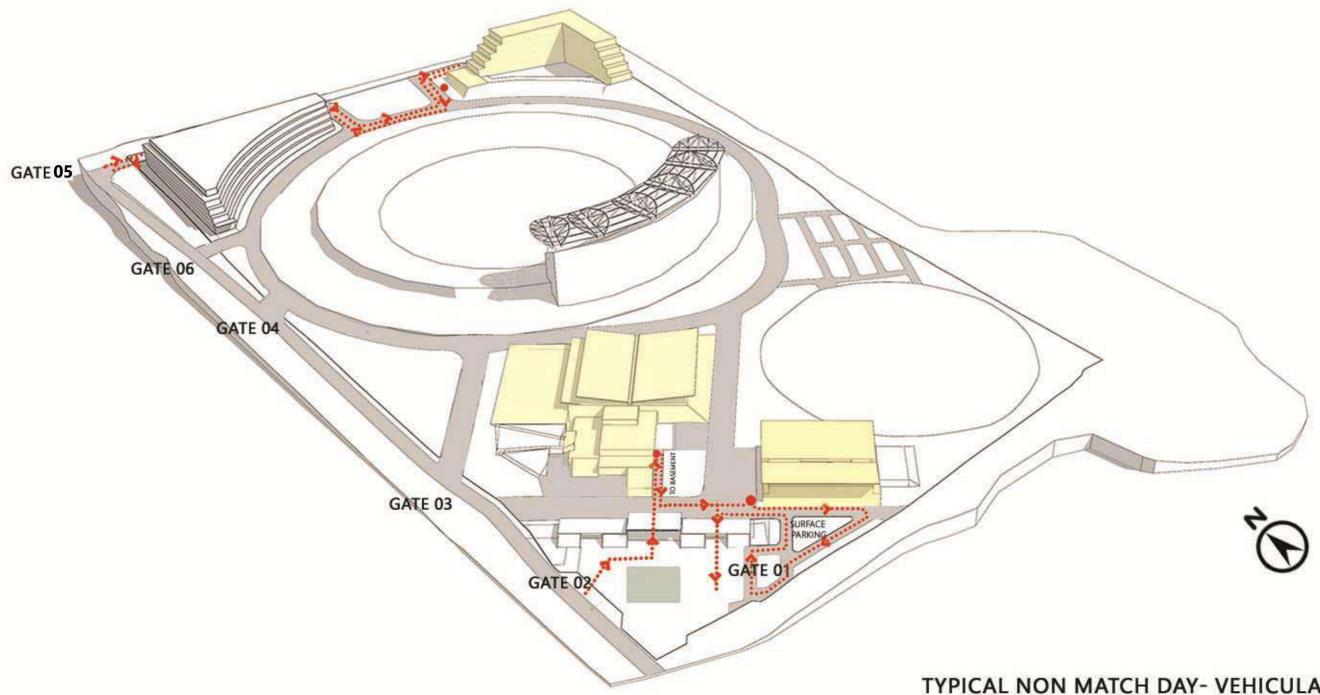

# MATCH DAY-PEDESTRIAN CIRCULATION

PUBLIC VEHICULAR PUBLIC PEDESTRIAN VIP VEHICULAR GROUND STAFF

MATCH DAY-PEDESTRIAN AND VEHICULAR CIRCULATION

SERVICE AREA