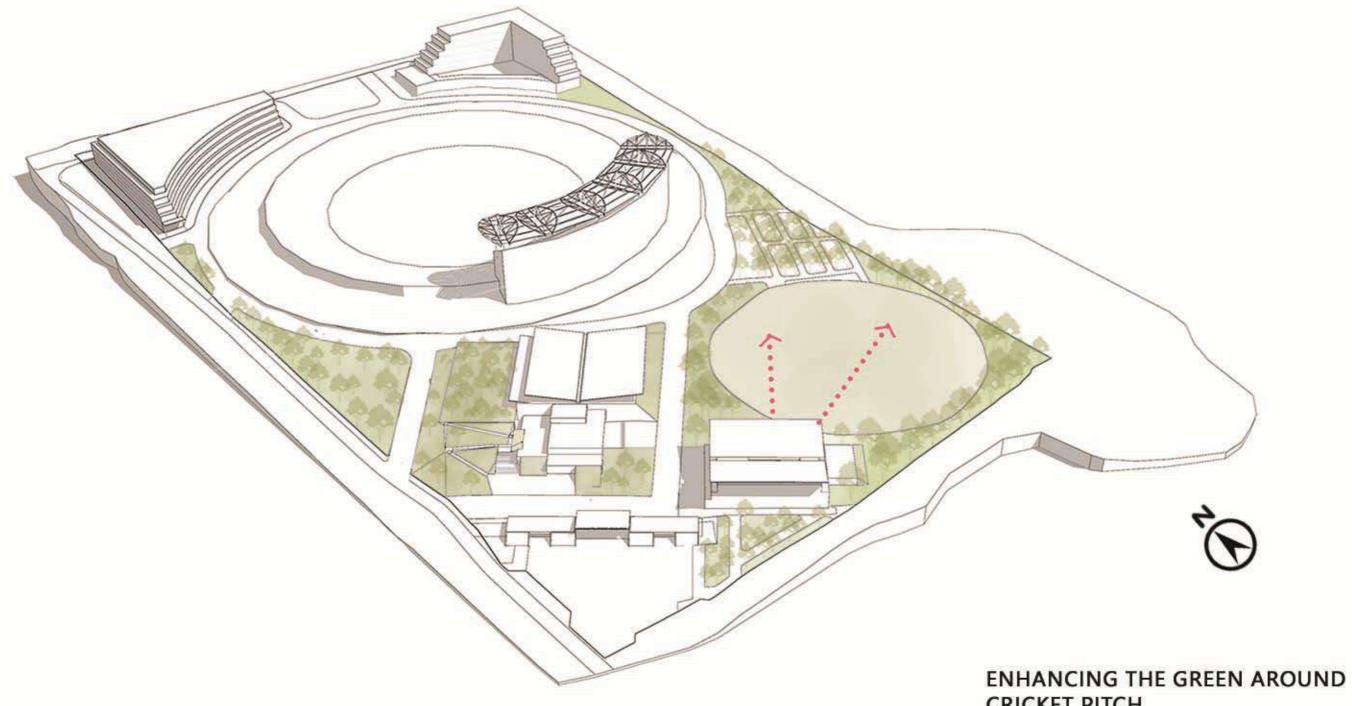

## **ORIENTATION TOWARDS CRICKET PITCH**

# CRICKET PITCH

BLANK WALLS/ GREEN FACADE/ LEAST OPENINGS

# BLANK WALLS/ GREEN FACADE/ LEAST OPENINGS