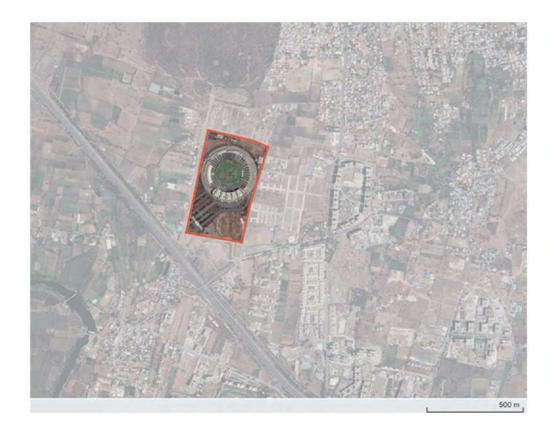

|





MAP COURTESY: ANAROCK

## **CLIMATE**- PUNE

## HOT SUMMERS- MAX TEMPRETURE IN SUMMERS AROUND20 TO 42 DEGREES

MILD WINTERS

**RELATIVELY DRY CONDITIONS DURING SUMMER** 

LARGELY THREE SEASONS SUMMER: HOT AND DRY

MONSOON: MODERATE RAINFALL JUNE TO OCT

MILD WINTERS. COOLERS AT NIGHT



## **GRAPH SOURCE: CLIMATESTOTRAVEL.COM**

## HOT SUMMERS INFERENCE FROM CLIMATIC AND ARCHITECTURAL RESPONSE

CONSIDER CUTTING DOWN HEAT GAIN/ ORIENTATION/ CLIMATIC RESPON-SIVE ARCHITECTURE



AVENUE OF GREEN AND SPACES UNDER SHADE CAN ACTIVATE THE CAMPUS EVEN IN LATE AFTERNOONS

HOT SUMMERS INFERENCE FROM CLIMATIC AND ARCHITECTURAL RESPONSE



**GREEN ROOFS** 



GREE FACADE TREATMENT OPTIMIZING HEAT GAIN



# MCA STADIUM CAMPUS- INTERNATIONAL CLUB HOUSE

AS AN IMPORTANT CULTURAL LANDMARK





PR170





## SITE- WITH EXISTING ROAD NETWORK



# ROAD WIDENING AND REALIGNMENT OF













## **ORIENTATION TOWARDS CRICKET PITCH**







# CRICKET PITCH









BLANK WALLS/ GREEN FACADE/ LEAST OPENINGS



# BLANK WALLS/ GREEN FACADE/ LEAST OPENINGS







## PUBLIC MOVEMENT







### VIP/VVIPS/PLAYERS/ MATCH OFFICIALS

### MATCH DAY-VEHICULAR CIRCULATION





# MATCH DAY-PEDESTRIAN CIRCULATION



PUBLIC VEHICULAR PUBLIC PEDESTRIAN VIP VEHICULAR GROUND STAFF

MATCH DAY-PEDESTRIAN AND VEHICULAR CIRCULATION



































SERVICE AREA

### SURFACE PARKING 2







PR170





SECTION AA



AVENUE OF TABEBUIA ROSEA ALONG THE VIP VEHICULAR PATHWAY

### PR170



VIEW OF THE CLUBHOUSE AND PRACTICE PITCH FROM A LANDSCAPE POCKET ALONG THE TABEBUIA ROSEA AVENUE