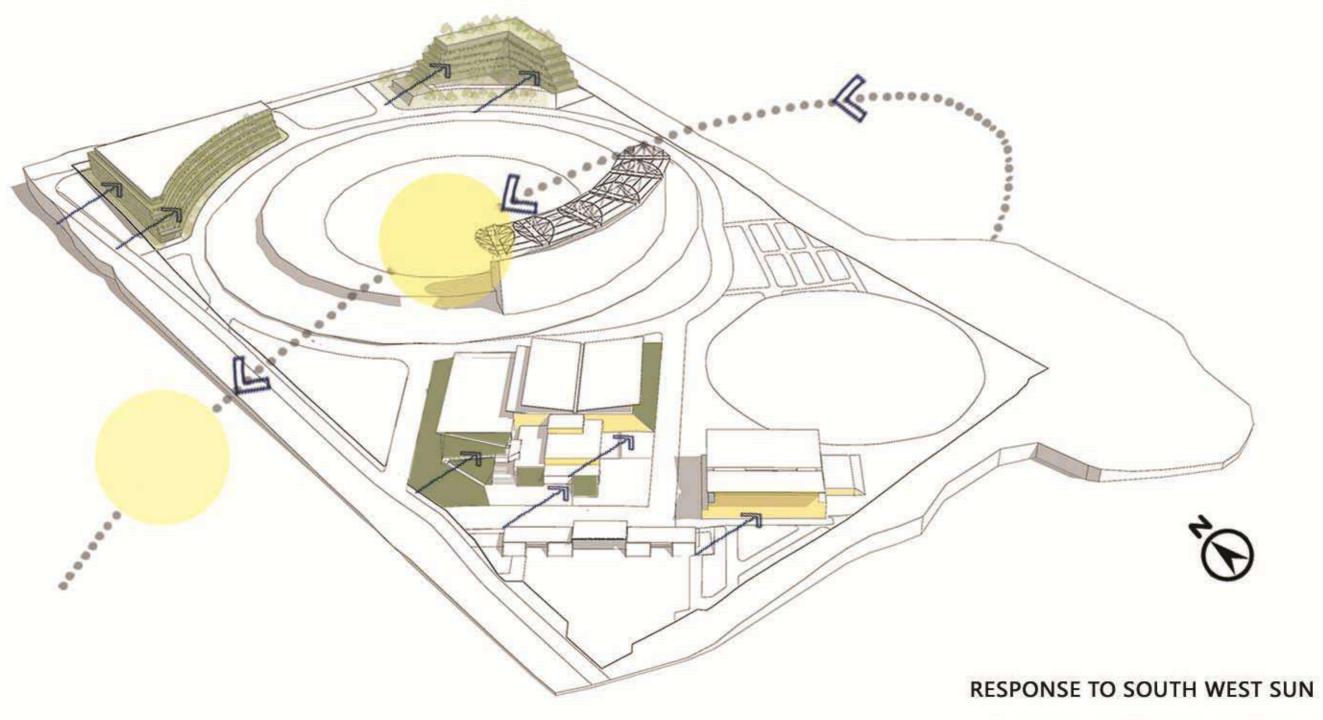

## HOT SUMMERS INFERENCE FROM CLIMATIC AND ARCHITECTURAL RESPONSE

CONSIDER CUTTING DOWN HEAT GAIN/ ORIENTATION/ CLIMATIC RESPON-SIVE ARCHITECTURE

AVENUE OF GREEN AND SPACES UNDER SHADE CAN ACTIVATE THE CAMPUS EVEN IN LATE AFTERNOONS

HOT SUMMERS INFERENCE FROM CLIMATIC AND ARCHITECTURAL RESPONSE

**GREEN ROOFS** 

GREE FACADE TREATMENT OPTIMIZING HEAT GAIN

# CRICKET PITCH

BLANK WALLS/ GREEN FACADE/ LEAST OPENINGS

# BLANK WALLS/ GREEN FACADE/ LEAST OPENINGS