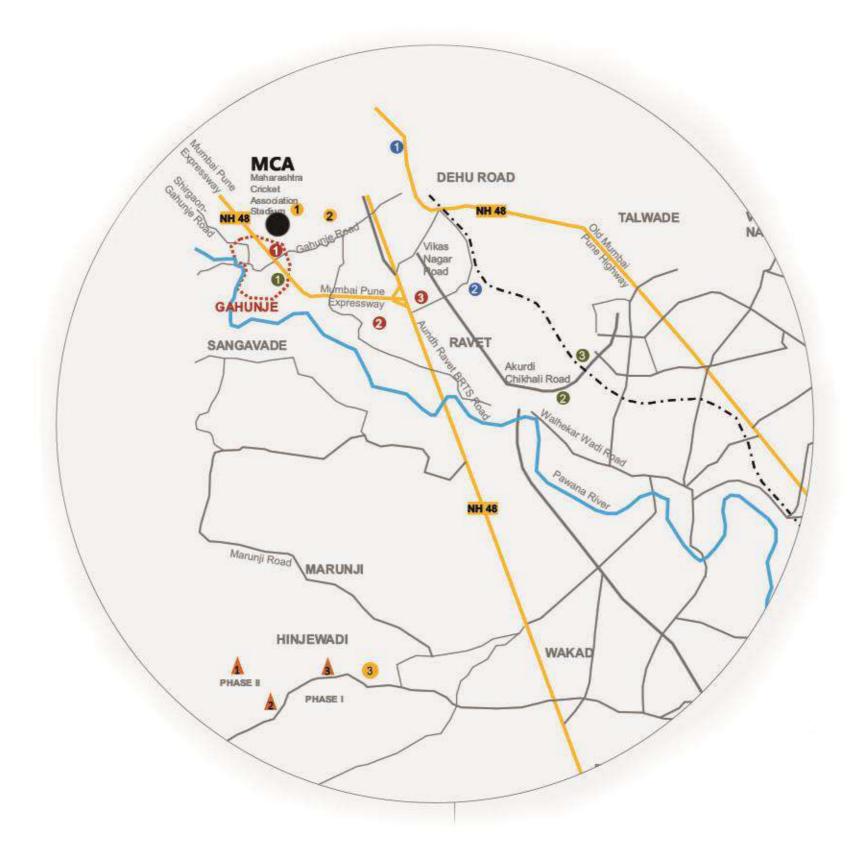

# THE **IMAGERY**

Pataleshwar Cave Temple

Sassoon Hospital

Sinhagad Fort

Sinhagad Fort

Sinhagad Fort

MAP COURTESY: ANAROCK

VIA MUMBAI PUNE EXPRESSAY AUNDH RAVET BRTS NH 48 FROM PUNE AIRPORT VIA NH 48 NEAREST RAILWAY STATION DEHU ROAD 5KM FROM GUHUNJE

**CONNECTIVITY TO GUHUNJE** 

## PR170

| 1 | BK Birla Centre for Education |
|---|-------------------------------|
| 2 | DVM English Medium School     |
| 3 | Pawar Public School           |

MAP COURTESY: ANAROCK