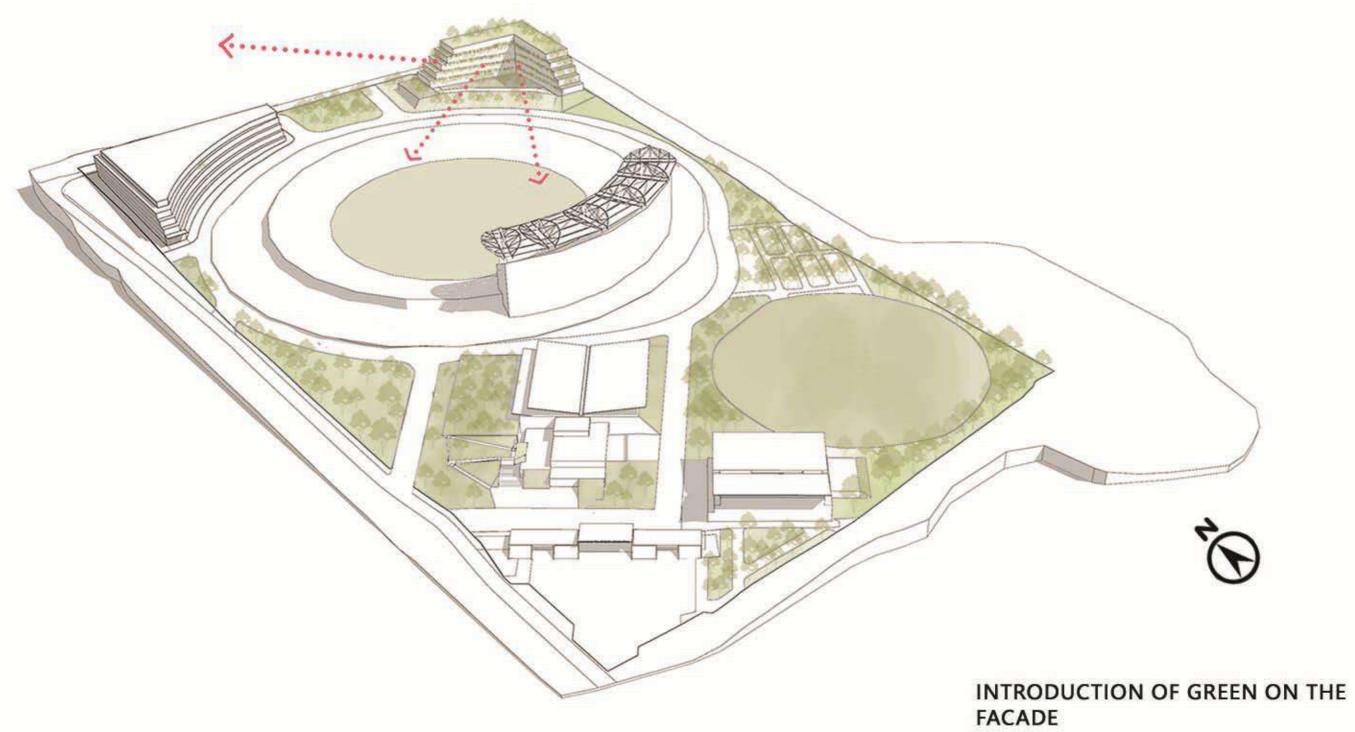

## HOT SUMMERS INFERENCE FROM CLIMATIC AND ARCHITECTURAL RESPONSE

CONSIDER CUTTING DOWN HEAT GAIN/ ORIENTATION/ CLIMATIC RESPON-SIVE ARCHITECTURE

AVENUE OF GREEN AND SPACES UNDER SHADE CAN ACTIVATE THE CAMPUS EVEN IN LATE AFTERNOONS

HOT SUMMERS INFERENCE FROM CLIMATIC AND ARCHITECTURAL RESPONSE

**GREEN ROOFS** 

GREE FACADE TREATMENT OPTIMIZING HEAT GAIN