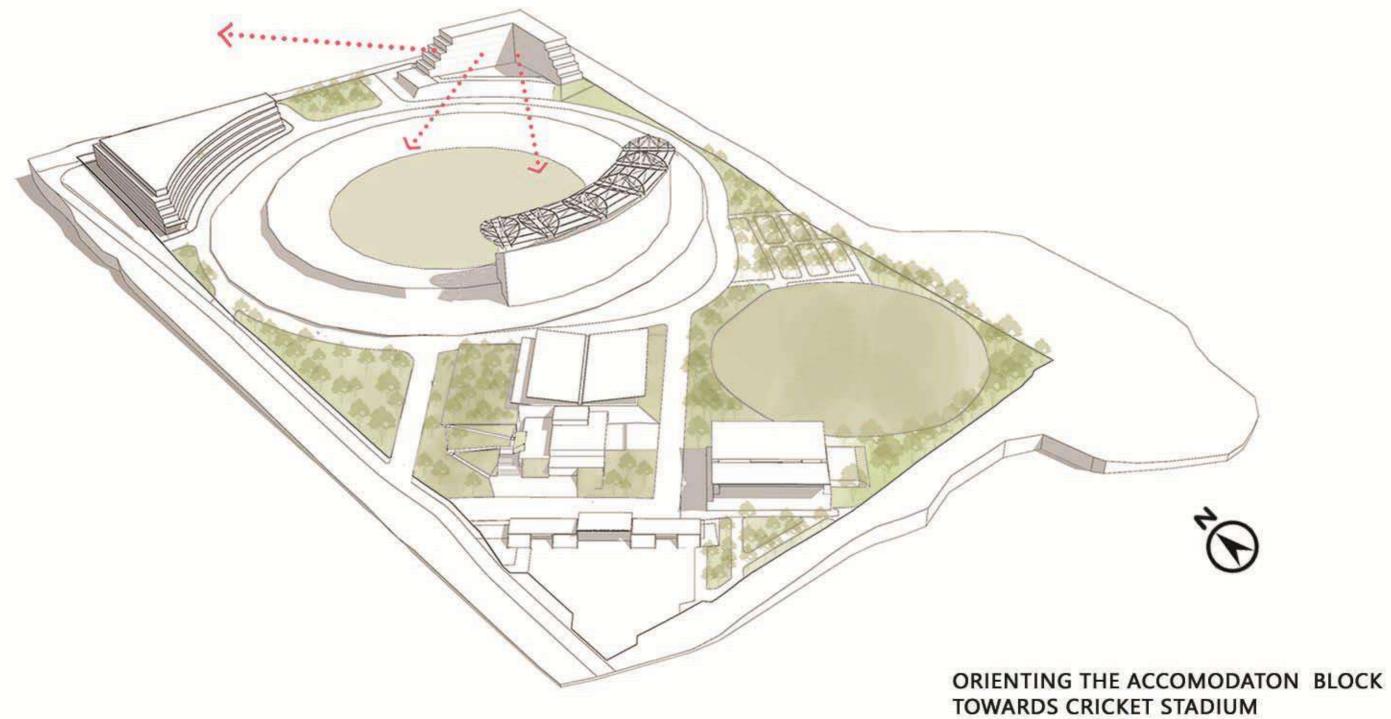

## **ORIENTATION TOWARDS CRICKET PITCH**

# CRICKET PITCH

BLANK WALLS/ GREEN FACADE/ LEAST OPENINGS

# BLANK WALLS/ GREEN FACADE/ LEAST OPENINGS