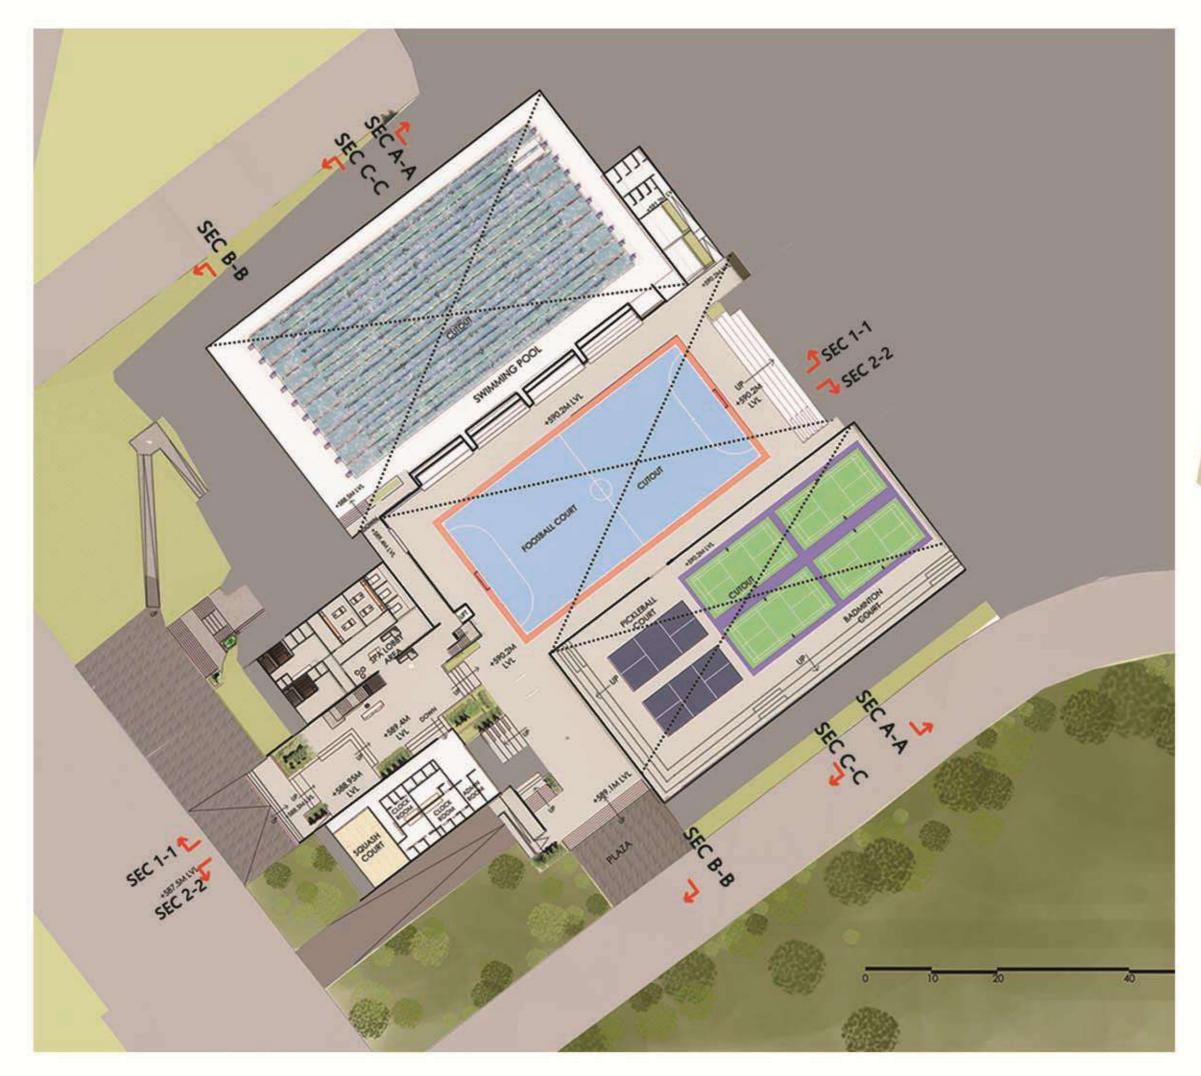

#### FIRST FLOOR PLAN

|        | SWIMMING POOL AREA | COURTISAL | BADMINTON AND<br>PIKLEBALL COURT |     |
|--------|--------------------|-----------|----------------------------------|-----|
| 57<br> | I                  |           |                                  | 1 1 |

#### SECTION A-A

#### SECTION B-B

#### **SECTION 1-1**

**SECTION 2-2** 

#### **SECTION 1-1**