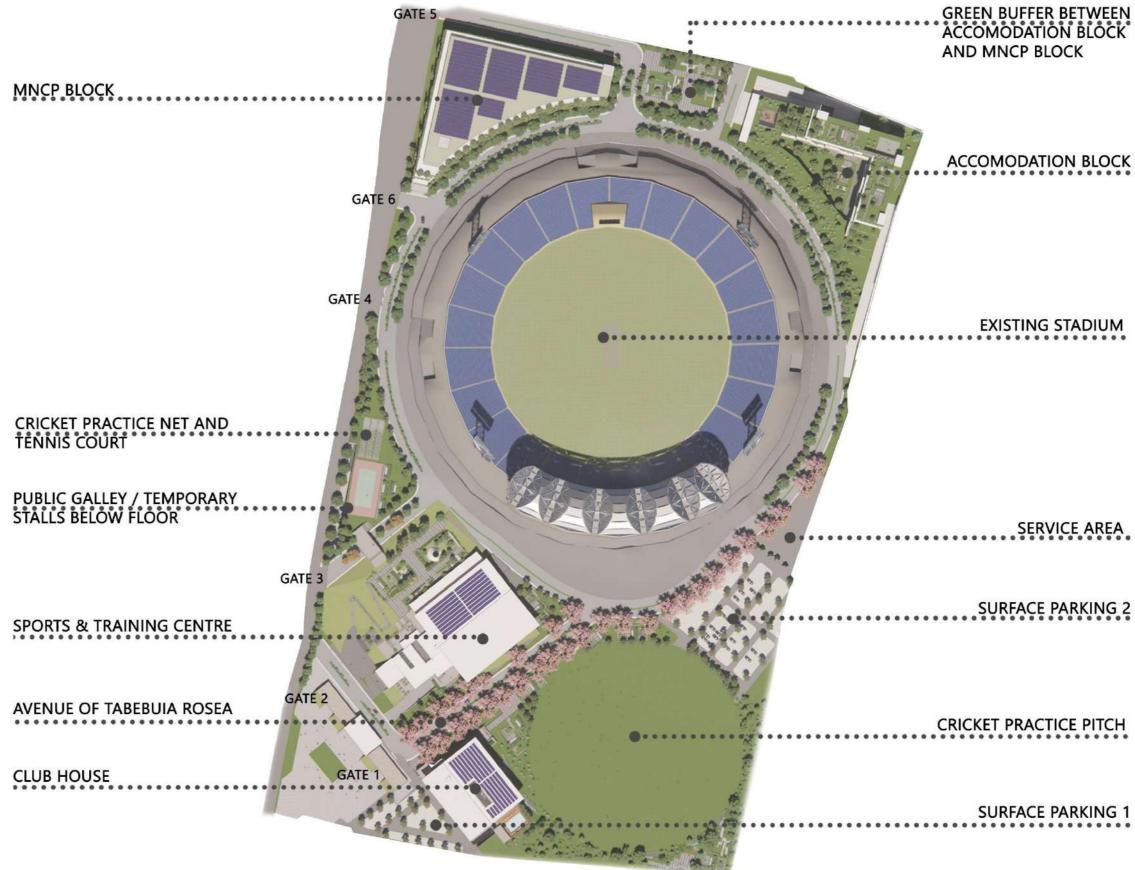

## SITE- WITH EXISTING ROAD NETWORK

## PUBLIC MOVEMENT

### VIP/VVIPS/PLAYERS/ MATCH OFFICIALS

### MATCH DAY-VEHICULAR CIRCULATION

# MATCH DAY-PEDESTRIAN CIRCULATION

PUBLIC VEHICULAR PUBLIC PEDESTRIAN VIP VEHICULAR GROUND STAFF

MATCH DAY-PEDESTRIAN AND VEHICULAR CIRCULATION

SERVICE AREA

### SURFACE PARKING 2

PR170

SECTION AA

AVENUE OF TABEBUIA ROSEA ALONG THE VIP VEHICULAR PATHWAY