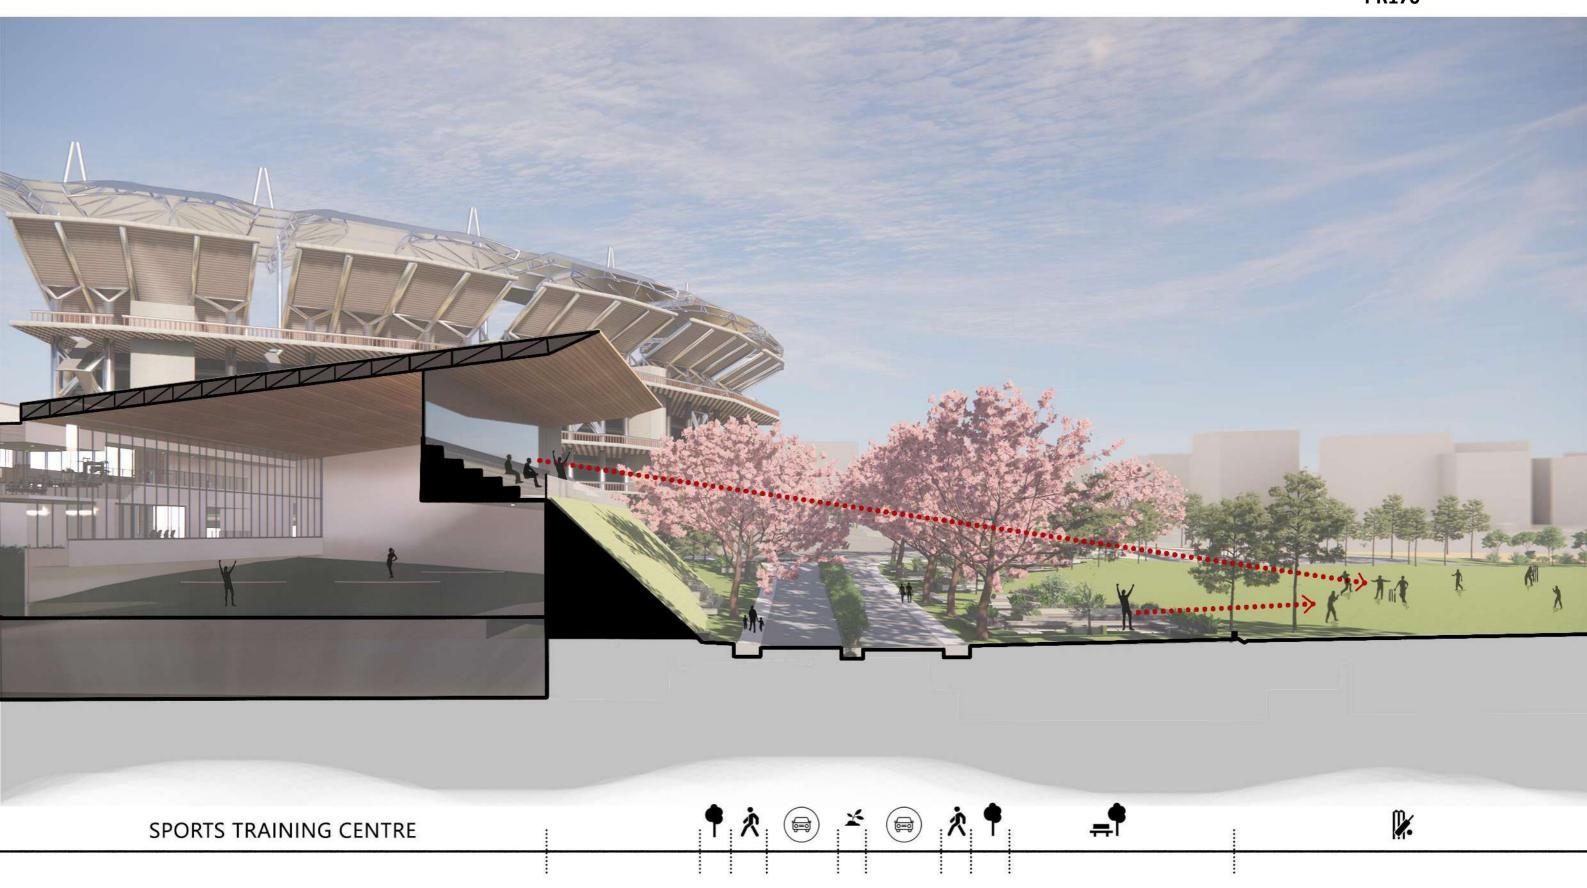

### SURFACE PARKING 2

PR170

SECTION AA

AVENUE OF TABEBUIA ROSEA ALONG THE VIP VEHICULAR PATHWAY