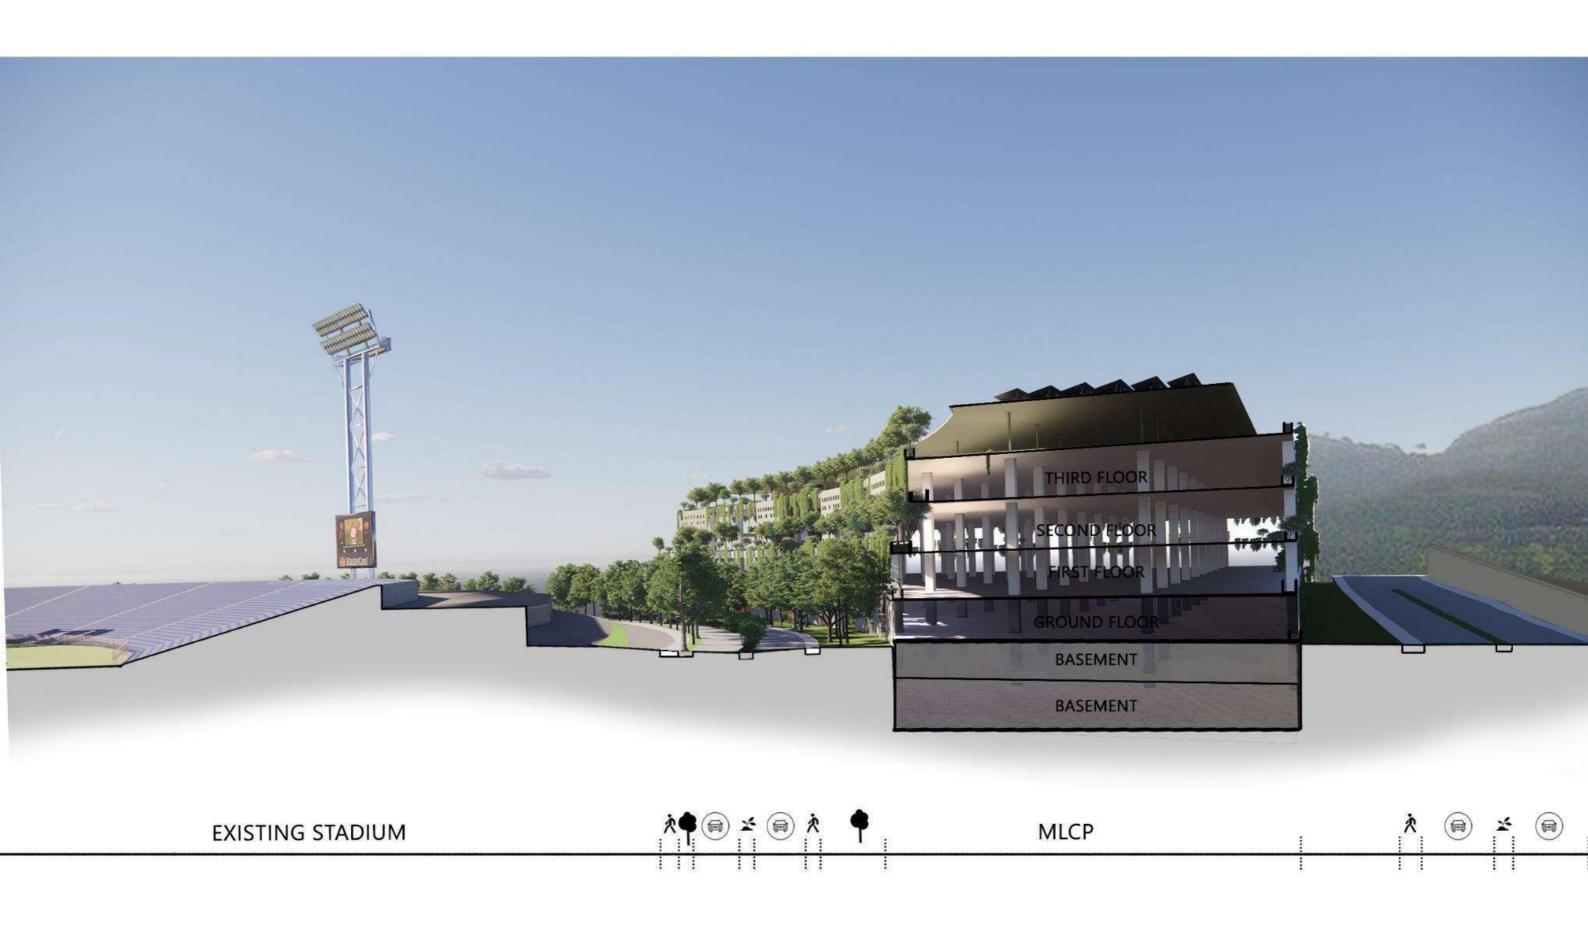

TABEBUIA ROSEA AVENUE





### VIEW OF THE SOUTH-EAST CORNER FROM THE PRACTICE PITCH



### AERIAL VIEW OF THE CLUBHOUSE



VIEW OF THE CLUBHOUSE AND TRAINING CENTRE FROM THE PRACTICE PITCH

### PR170





PR170







### PR170

### SPORTS TRAINING CENTRE



VIEW FROM THE GREEN ROOF OF THE TRAINING CENTRE LOOKING TOWARDS OUTDOOR COURTS



### PUBLIC ENTRY GATE 03 - PATHWAY AND LANDSCAPE



### OUTDOOR COURTS AND CRICKET PRACTICE NETS



THE PUBLIC GALLERY/TEMPORARY STALLS FROM THE MCA ROAD





PR170





SECTION CC





### VIEW OF THE ACCOMODATION BLOCK FROM THE INTERNAL DRIVEWAY



### VIEW OF THE ACCOMODATION BLOCK FROM THE STADIUM



### PARKING PLAN- MASTERPLAN LEVEL

50

100

200





## 1ST TO 4TH LEVELS-CARS MULTI-LEVEL PARKING PLAN



## MULTI-LEVEL PARKING PLAN







PR170





SECTION DD



#### VIEW OF THE MLCP FROM THE INTERNAL DRIVEWAY



VIEW OF THE MLCP FROM THE INTERNAL DRIVEWAY







### EXISTING ENTRANCE STRUCTURE



# PROPOSED ENTRANCE STRUCTURE – ALTERNATIVE OPTION

SPORTS & TRAINING CENTRE

#### PR170











#### FIRST FLOOR PLAN









|        | SWIMMING POOL AREA | COURTISAL | BADMINTON AND<br>PIKLEBALL COURT |     |
|--------|--------------------|-----------|----------------------------------|-----|
| 57<br> | I                  |           |                                  | 1 1 |



#### SECTION A-A

#### TRANING CENTER





#### SECTION B-B



#### TRANING CENTER



PR170

#### **SECTION 1-1**







**SECTION 2-2** 



#### TRANING CENTER



PR170

#### **SECTION 1-1**





### VIEW OF TRAINING CENTRE & CLUBHOUSE



#### PR170

####