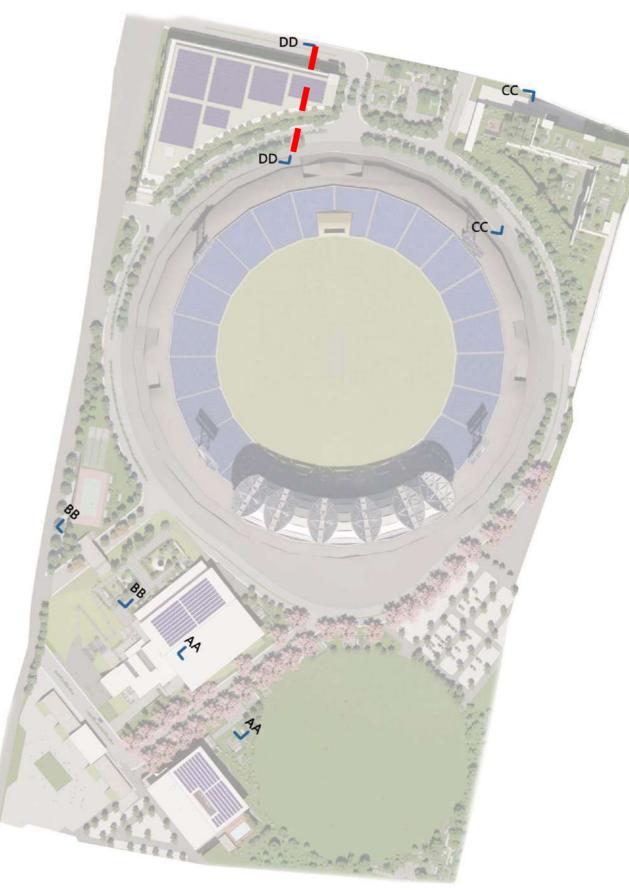

ET ALONG THE TABEBUIA ROSEA AVENUE





### VIEW OF THE SOUTH-EAST CORNER FROM THE PRACTICE PITCH



### AERIAL VIEW OF THE CLUBHOUSE



VIEW OF THE CLUBHOUSE AND TRAINING CENTRE FROM THE PRACTICE PITCH

### PR170





PR170







### PR170

### SPORTS TRAINING CENTRE



VIEW FROM THE GREEN ROOF OF THE TRAINING CENTRE LOOKING TOWARDS OUTDOOR COURTS



### PUBLIC ENTRY GATE 03 - PATHWAY AND LANDSCAPE



### OUTDOOR COURTS AND CRICKET PRACTICE NETS



THE PUBLIC GALLERY/TEMPORARY STALLS FROM THE MCA ROAD





PR170





SECTION CC





### VIEW OF THE ACCOMODATION BLOCK FROM THE INTERNAL DRIVEWAY



### VIEW OF THE ACCOMODATION BLOCK FROM THE STADIUM



### PARKING PLAN- MASTERPLAN LEVEL

50

100

200





## 1ST TO 4TH LEVELS-CARS MULTI-LEVEL PARKING PLAN



## MULTI-LEVEL PARKING PLAN







PR170





SECTION DD



#### VIEW OF THE MLCP FROM THE INTERNAL DRIVEWAY



VIEW OF THE MLCP FROM THE INTERNAL DRIVEWAY







### EXISTING ENTRANCE STRUCTURE



# PROPOSED ENTRANCE STRUCTURE – ALTERNATIVE OPTION

SPORTS & TRAINING CENTRE

#### PR170











#### FIRST FLOOR PLAN









|        | SWIMMING POOL AREA | COURTISAL | BADMINTON AND<br>PIKLEBALL COURT |     |
|--------|--------------------|-----------|----------------------------------|-----|
| 57<br> | I                  |           |                                  | 1 1 |



#### SECTION A-A

#### TRANING CENTER





#### SECTION B-B



#### TRANING CENTER



PR170

#### **SECTION 1-1**







**SECTION 2-2** 



#### TRANING CENTER



PR170

#### **SECTION 1-1**





### VIEW OF TRAINING CENTRE & CLUBHOUSE



####