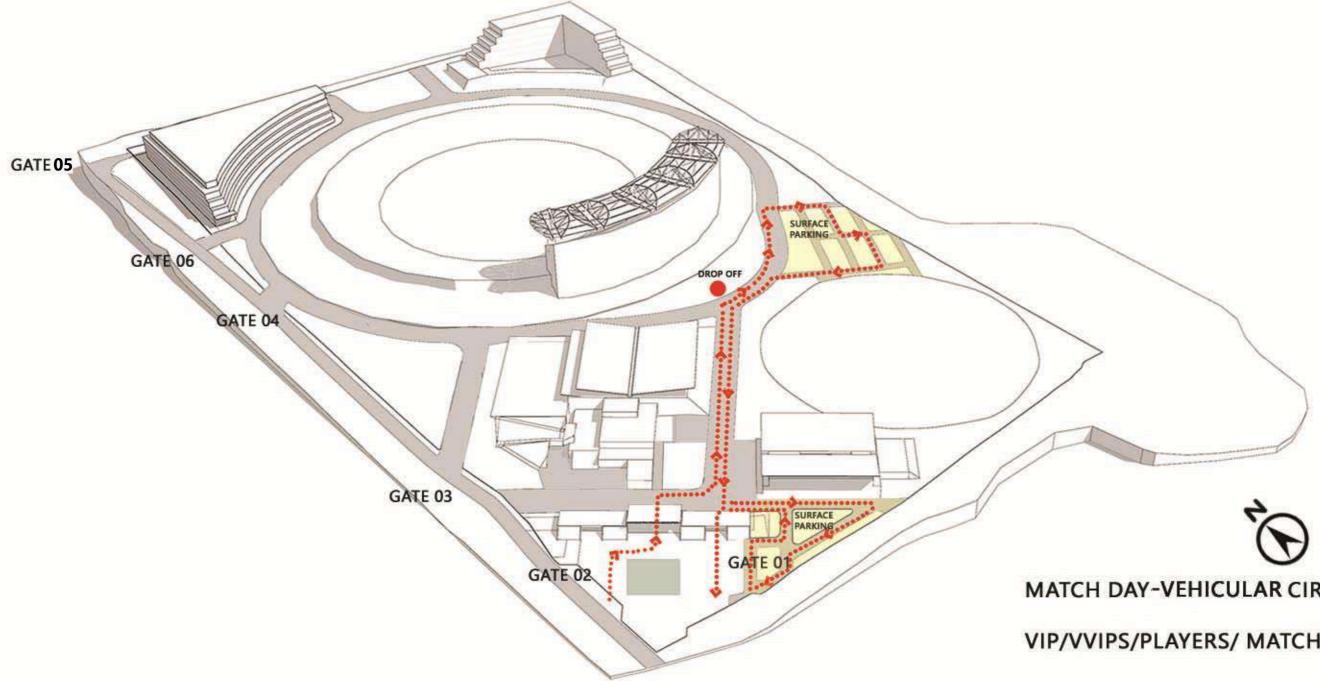

NIGHT



## **GRAPH SOURCE: CLIMATESTOTRAVEL.COM**

## HOT SUMMERS INFERENCE FROM CLIMATIC AND ARCHITECTURAL RESPONSE

CONSIDER CUTTING DOWN HEAT GAIN/ ORIENTATION/ CLIMATIC RESPON-SIVE ARCHITECTURE



AVENUE OF GREEN AND SPACES UNDER SHADE CAN ACTIVATE THE CAMPUS EVEN IN LATE AFTERNOONS

HOT SUMMERS INFERENCE FROM CLIMATIC AND ARCHITECTURAL RESPONSE



**GREEN ROOFS** 



GREE FACADE TREATMENT OPTIMIZING HEAT GAIN



# MCA STADIUM CAMPUS- INTERNATIONAL CLUB HOUSE

AS AN IMPORTANT CULTURAL LANDMARK





PR170





## SITE- WITH EXISTING ROAD NETWORK



# ROAD WIDENING AND REALIGNMENT OF













## **ORIENTATION TOWARDS CRICKET PITCH**







# CRICKET PITCH









BLANK WALLS/ GREEN FACADE/ LEAST OPENINGS



# BLANK WALLS/ GREEN FACADE/ LEAST OPENINGS







## PUBLIC MOVEMENT







### VIP/VVIPS/PLAYERS/ MATCH OFFICIALS

### MATCH DAY-VEHICULAR CIRCULATION





# MATCH DAY-PEDESTRIAN CIRCULATION



PUBLIC VEHICULAR PUBLIC PEDESTRIAN VIP VEHICULAR GROUND STAFF

MATCH DAY-PEDESTRIAN AND VEHICULAR CIRCULATION



































SERVICE AREA

### SURFACE PARKING 2







PR170





SECTION AA



AVENUE OF TABEBUIA ROSEA ALONG THE VIP VEHICULAR PATHWAY

### PR170



VIEW OF THE CLUBHOUSE AND PRACTICE PITCH FROM A LANDSCAPE POCKET ALONG THE TABEBUIA ROSEA AVENUE





### VIEW OF THE SOUTH-EAST CORNER FROM THE PRACTICE PITCH



### AERIAL VIEW OF THE CLUBHOUSE



VIEW OF THE CLUBHOUSE AND TRAINING CENTRE FROM THE PRACTICE PITCH

### PR170





PR170







### PR170

### SPORTS TRAINING CENTRE



VIEW FROM THE GREEN ROOF OF THE TRAINING CENTRE LOOKING TOWA