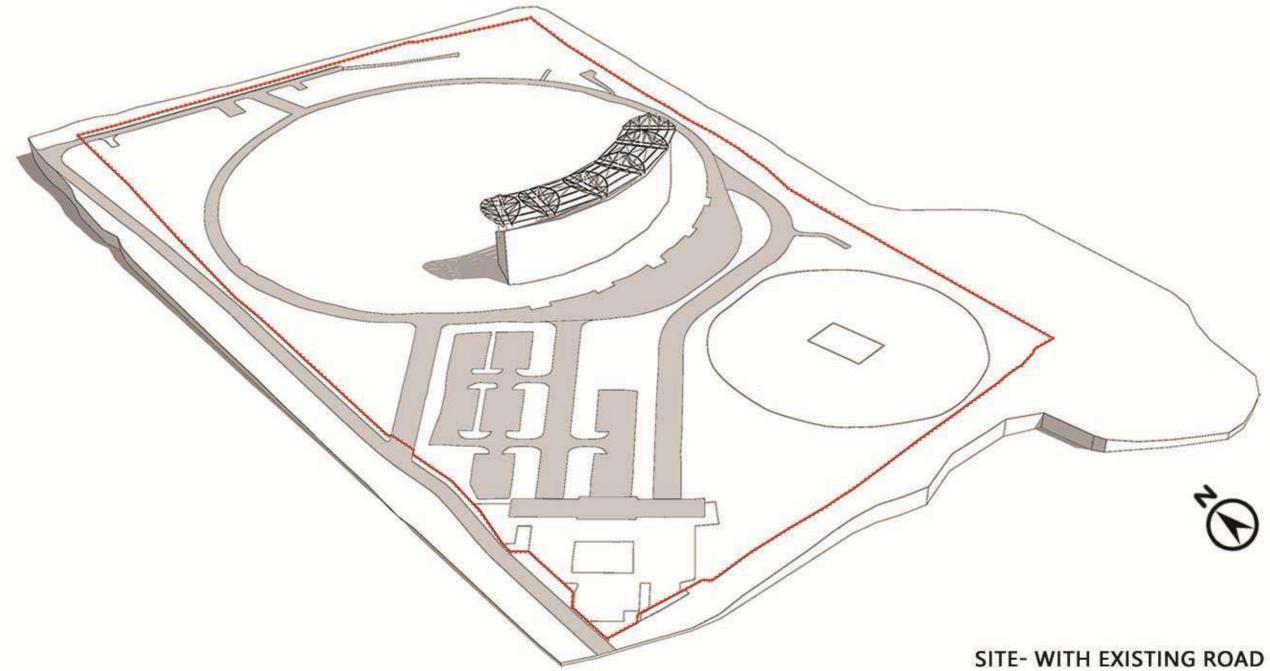

MAP COURTESY: ANAROCK

## **CLIMATE**- PUNE

## HOT SUMMERS- MAX TEMPRETURE IN SUMMERS AROUND20 TO 42 DEGREES

MILD WINTERS

**RELATIVELY DRY CONDITIONS DURING SUMMER** 

LARGELY THREE SEASONS SUMMER: HOT AND DRY

MONSOON: MODERATE RAINFALL JUNE TO OCT

MILD WINTERS. COOLERS AT NIGHT



## **GRAPH SOURCE: CLIMATESTOTRAVEL.COM**

## HOT SUMMERS INFERENCE FROM CLIMATIC AND ARCHITECTURAL RESPONSE

CONSIDER CUTTING DOWN HEAT GAIN/ ORIENTATION/ CLIMATIC RESPON-SIVE ARCHITECTURE



AVENUE OF GREEN AND SPACES UNDER SHADE CAN ACTIVATE THE CAMPUS EVEN IN LATE AFTERNOONS

HOT SUMMERS INFERENCE FROM CLIMATIC AND ARCHITECTURAL RESPONSE



**GREEN ROOFS** 



GREE FACADE TREATMENT OPTIMIZING HEAT GAIN



# MCA STADIUM CAMPUS- INTERNATIONAL CLUB HOUSE

AS AN IMPORTANT CULTURAL LANDMARK





PR170





## SITE- WITH EXISTING ROAD NETWORK



# ROAD WIDENING AND REALIGNMENT OF













## **ORIENTATION TOWARDS CRICKET PITCH**







# CRICKET PITCH









BLANK WALLS/ GREEN FACADE/ LEAST OPENINGS



# BLANK WALLS/ GREEN FACADE/ LEAST OPENINGS







## PUBLIC MOVEMENT







### VIP/VVIPS/PLAYERS/ MATCH OFFICIALS

### MATCH DAY-VEHICULAR CIRCULATION





# MATCH DAY-PEDESTRIAN CIRCULATION



PUBLIC VEHICULAR PUBLIC PEDESTRIAN VIP VEHICULAR GROUND STAFF

MATCH DAY-PEDESTRIAN AND VEHICULAR CIRCULATION



































SERVICE AREA

### SURFACE PARKING 2







PR170





SECTION AA



AVENUE OF TABEBUIA ROSEA ALONG THE VIP VEHICULAR PATHWAY

### PR170



VIEW OF THE CLUBHOUSE AND PRACTICE PITCH FROM A LANDSCAPE POCKET ALONG THE TABEBUIA ROSEA AVENUE





### VIEW OF