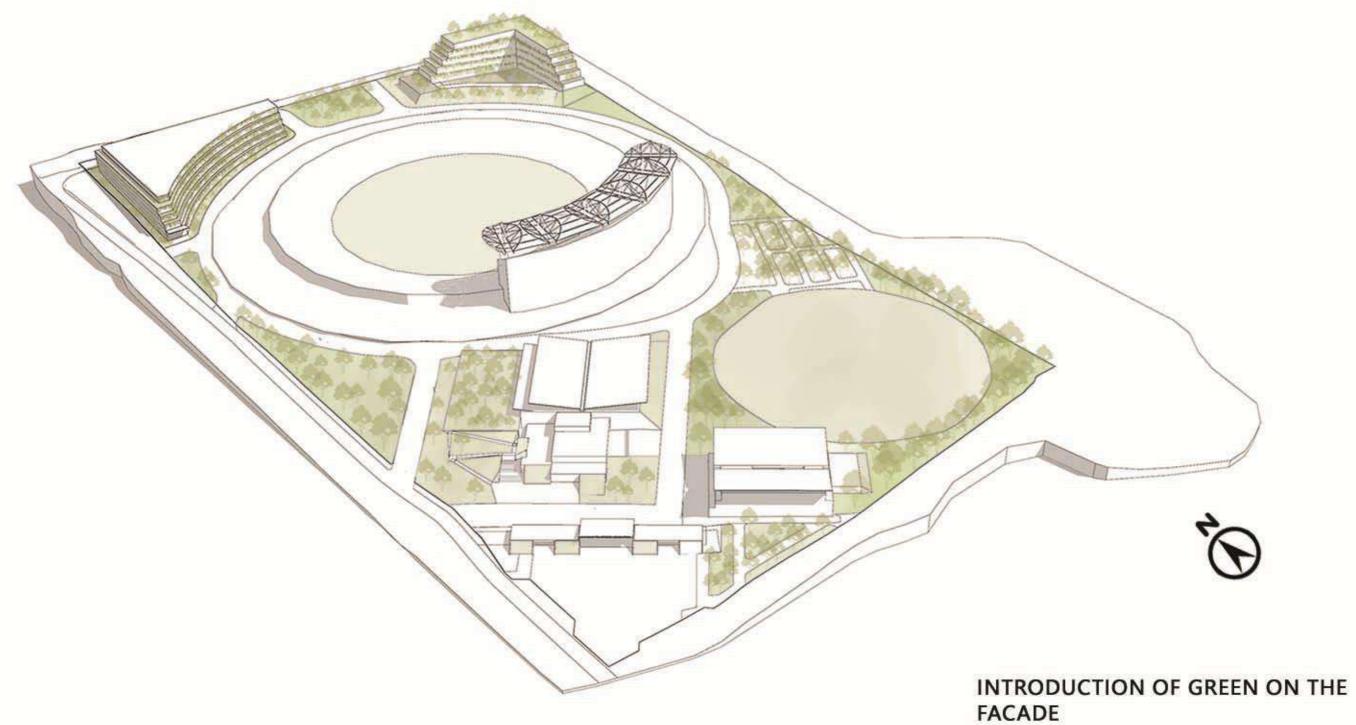

## HOT SUMMERS INFERENCE FROM CLIMATIC AND ARCHITECTURAL RESPONSE

CONSIDER CUTTING DOWN HEAT GAIN/ ORIENTATION/ CLIMATIC RESPON-SIVE ARCHITECTURE

AVENUE OF GREEN AND SPACES UNDER SHADE CAN ACTIVATE THE CAMPUS EVEN IN LATE AFTERNOONS

HOT SUMMERS INFERENCE FROM CLIMATIC AND ARCHITECTURAL RESPONSE

**GREEN ROOFS** 

GREE FACADE TREATMENT OPTIMIZING HEAT GAIN