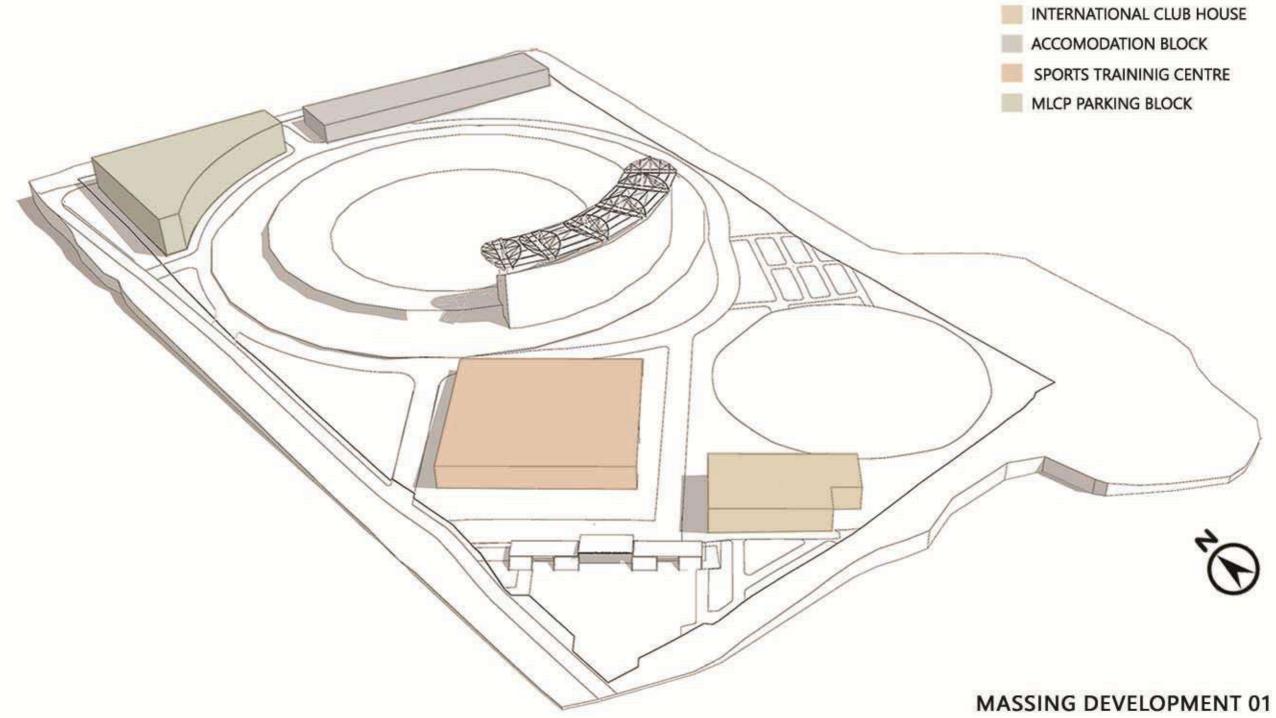

# MCA STADIUM CAMPUS- INTERNATIONAL CLUB HOUSE

AS AN IMPORTANT CULTURAL LANDMARK

PR170

## SITE- WITH EXISTING ROAD NETWORK

# ROAD WIDENING AND REALIGNMENT OF

## **ORIENTATION TOWARDS CRICKET PITCH**