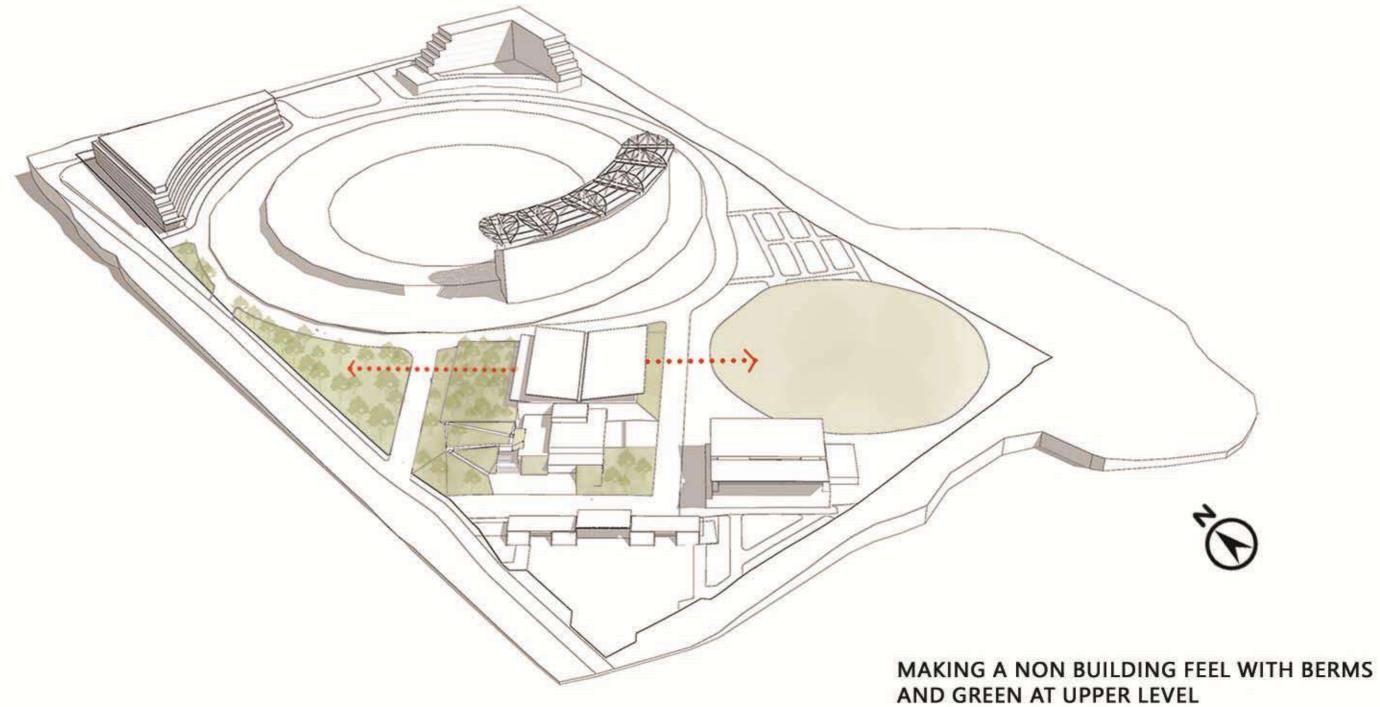

## HOT SUMMERS INFERENCE FROM CLIMATIC AND ARCHITECTURAL RESPONSE

CONSIDER CUTTING DOWN HEAT GAIN/ ORIENTATION/ CLIMATIC RESPON-SIVE ARCHITECTURE

AVENUE OF GREEN AND SPACES UNDER SHADE CAN ACTIVATE THE CAMPUS EVEN IN LATE AFTERNOONS

HOT SUMMERS INFERENCE FROM CLIMATIC AND ARCHITECTURAL RESPONSE

**GREEN ROOFS** 

GREE FACADE TREATMENT OPTIMIZING HEAT GAIN