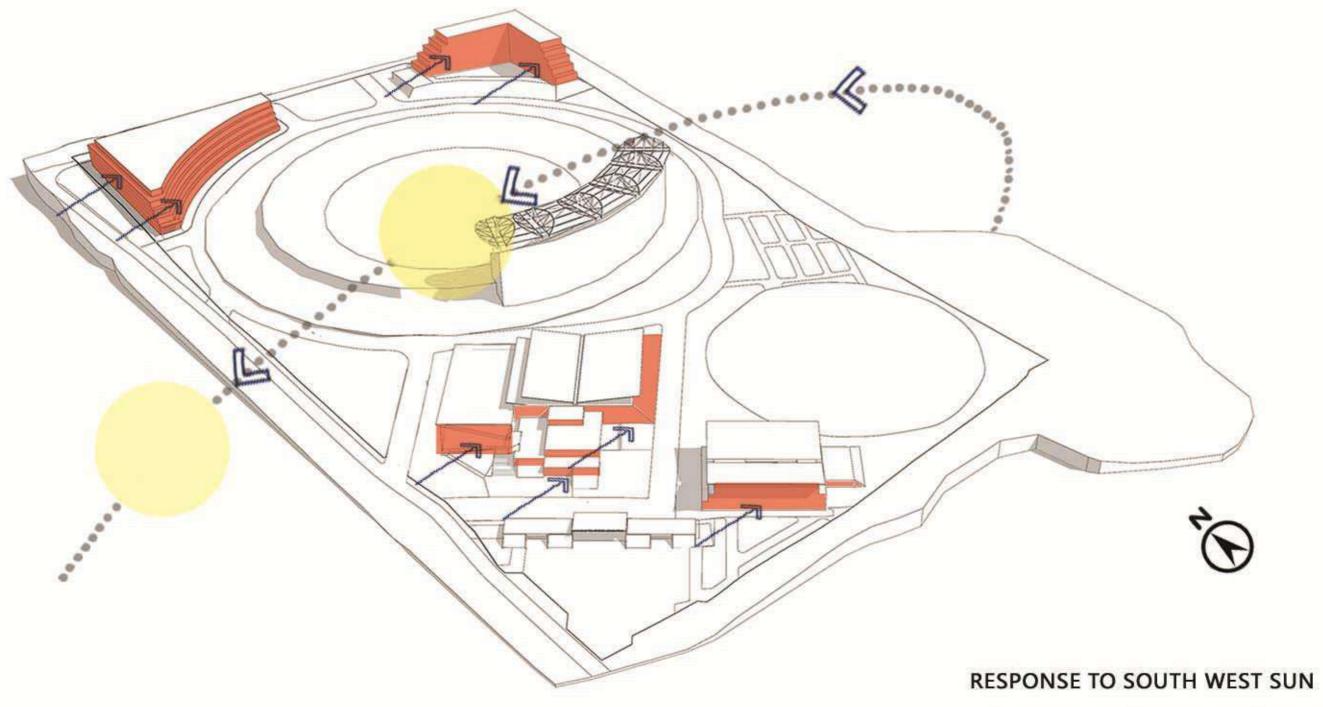

## HOT SUMMERS INFERENCE FROM CLIMATIC AND ARCHITECTURAL RESPONSE

CONSIDER CUTTING DOWN HEAT GAIN/ ORIENTATION/ CLIMATIC RESPON-SIVE ARCHITECTURE

AVENUE OF GREEN AND SPACES UNDER SHADE CAN ACTIVATE THE CAMPUS EVEN IN LATE AFTERNOONS

HOT SUMMERS INFERENCE FROM CLIMATIC AND ARCHITECTURAL RESPONSE

**GREEN ROOFS** 

GREE FACADE TREATMENT OPTIMIZING HEAT GAIN

# CRICKET PITCH

BLANK WALLS/ GREEN FACADE/ LEAST OPENINGS

# BLANK WALLS/ GREEN FACADE/ LEAST OPENINGS