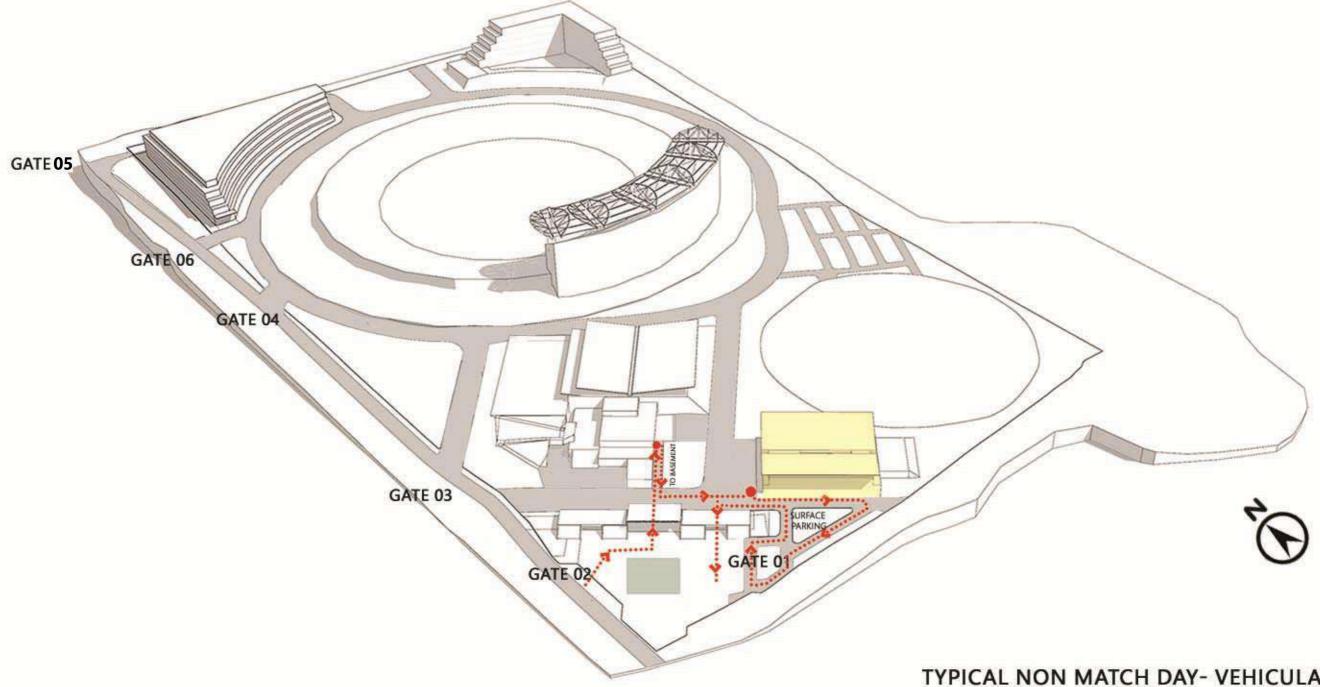

DE CAN ACTIVATE THE CAMPUS EVEN IN LATE AFTERNOONS

HOT SUMMERS INFERENCE FROM CLIMATIC AND ARCHITECTURAL RESPONSE



**GREEN ROOFS** 



GREE FACADE TREATMENT OPTIMIZING HEAT GAIN



# MCA STADIUM CAMPUS- INTERNATIONAL CLUB HOUSE

AS AN IMPORTANT CULTURAL LANDMARK





PR170





## SITE- WITH EXISTING ROAD NETWORK



# ROAD WIDENING AND REALIGNMENT OF













## **ORIENTATION TOWARDS CRICKET PITCH**







# CRICKET PITCH









BLANK WALLS/ GREEN FACADE/ LEAST OPENINGS



# BLANK WALLS/ GREEN FACADE/ LEAST OPENINGS







## PUBLIC MOVEMENT







### VIP/VVIPS/PLAYERS/ MATCH OFFICIALS

### MATCH DAY-VEHICULAR CIRCULATION





# MATCH DAY-PEDESTRIAN CIRCULATION



PUBLIC VEHICULAR PUBLIC PEDESTRIAN VIP VEHICULAR GROUND STAFF

MATCH DAY-PEDESTRIAN AND VEHICULAR CIRCULATION



































SERVICE AREA

### SURFACE PARKING 2







PR170





SECTION AA



AVENUE OF TABEBUIA ROSEA ALONG THE VIP VEHICULAR PATHWAY

### PR170



VIEW OF THE CLUBHOUSE AND PRACTICE PITCH FROM A LANDSCAPE POCKET ALONG THE TABEBUIA ROSEA AVENUE





### VIEW OF THE SOUTH-EAST CORNER FROM THE PRACTICE PITCH



### AERIAL VIEW OF THE CLUBHOUSE



VIEW OF THE CLUBHOUSE AND TRAINING CENTRE FROM THE PRACTICE PITCH

### PR170





PR170







### PR170

### SPORTS TRAINING CENTRE



VIEW FROM THE GREEN ROOF OF THE TRAINING CENTRE LOOKING TOWARDS OUTDOOR COURTS



### PUBLIC ENTRY GATE 03 - PATHWAY AND LANDSCAPE



### OUTDOOR COURTS AND CRICKET PRACTICE NETS



THE PUBLIC GALLERY/TEMPORARY STALLS FROM THE MCA ROAD





PR170





SECTION CC





### VIEW OF THE ACCOMODATION B