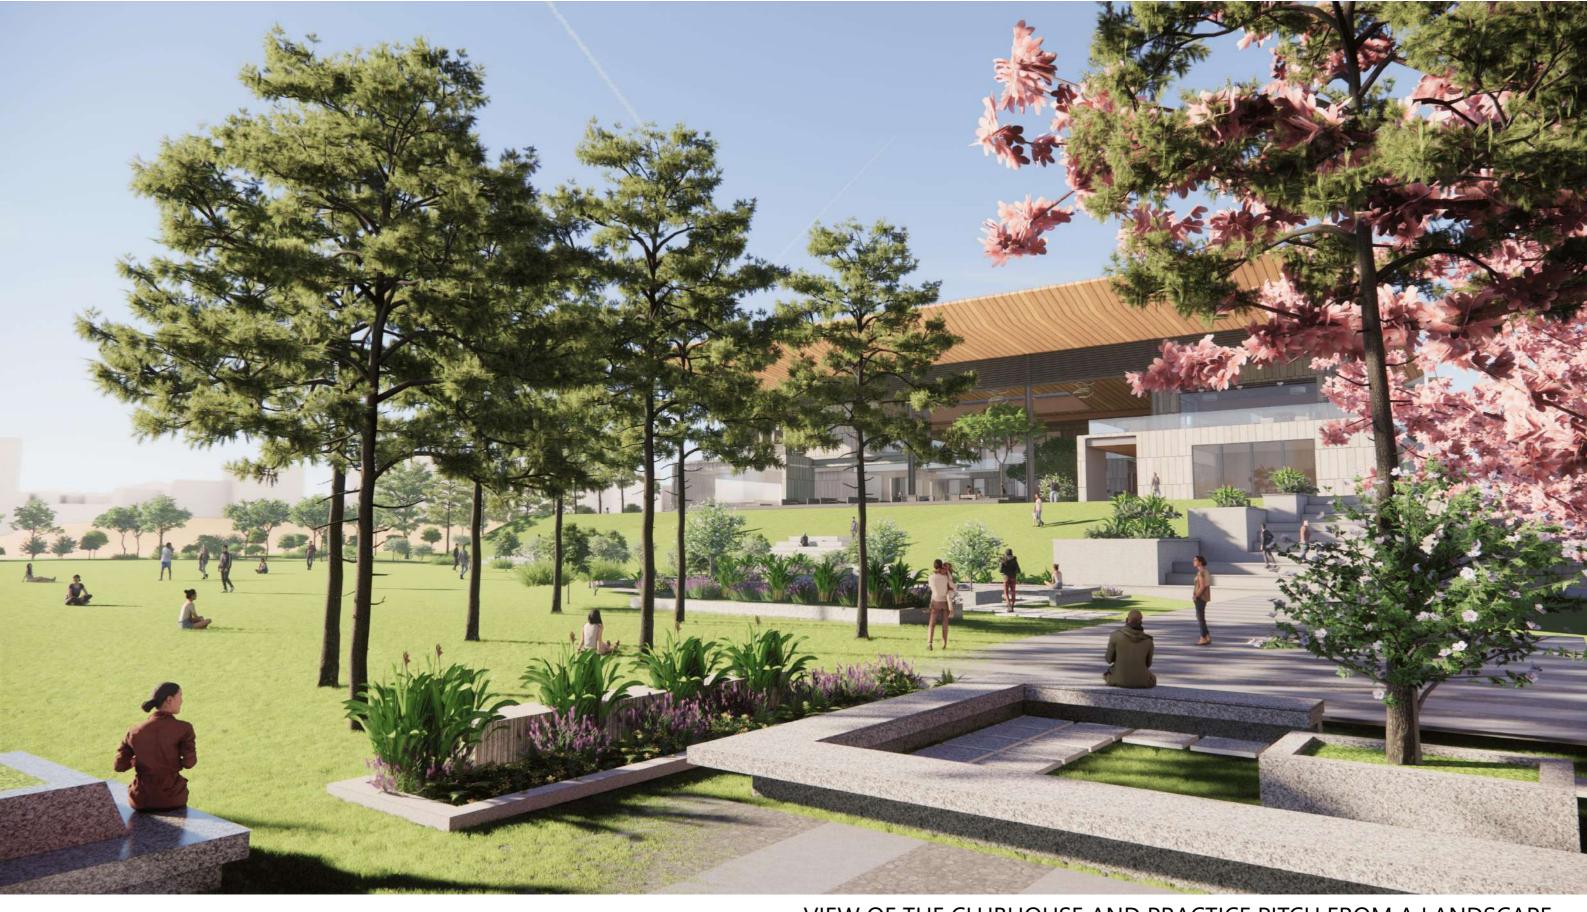

### PR170

VIEW OF THE CLUBHOUSE AND PRACTICE PITCH FROM A LANDSCAPE POCKET ALONG THE TABEBUIA ROSEA AVENUE