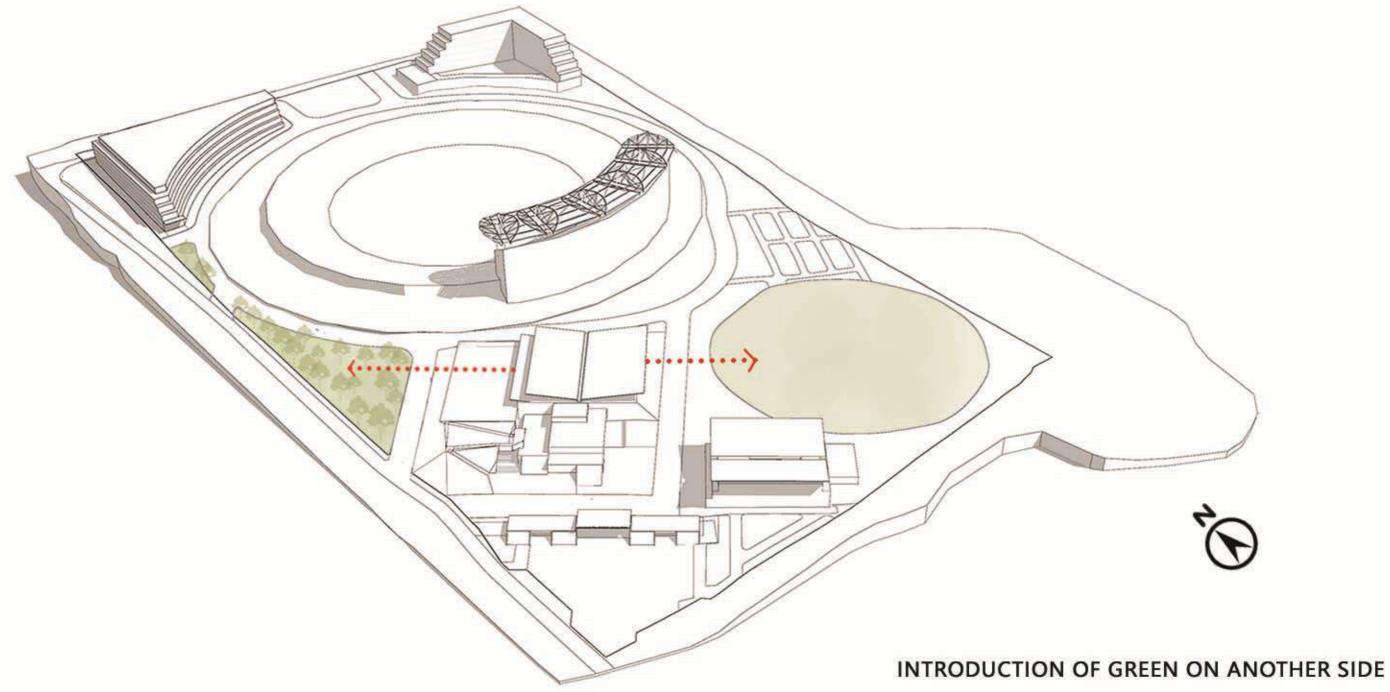

## HOT SUMMERS INFERENCE FROM CLIMATIC AND ARCHITECTURAL RESPONSE

CONSIDER CUTTING DOWN HEAT GAIN/ ORIENTATION/ CLIMATIC RESPON-SIVE ARCHITECTURE

AVENUE OF GREEN AND SPACES UNDER SHADE CAN ACTIVATE THE CAMPUS EVEN IN LATE AFTERNOONS

HOT SUMMERS INFERENCE FROM CLIMATIC AND ARCHITECTURAL RESPONSE

**GREEN ROOFS** 

GREE FACADE TREATMENT OPTIMIZING HEAT GAIN