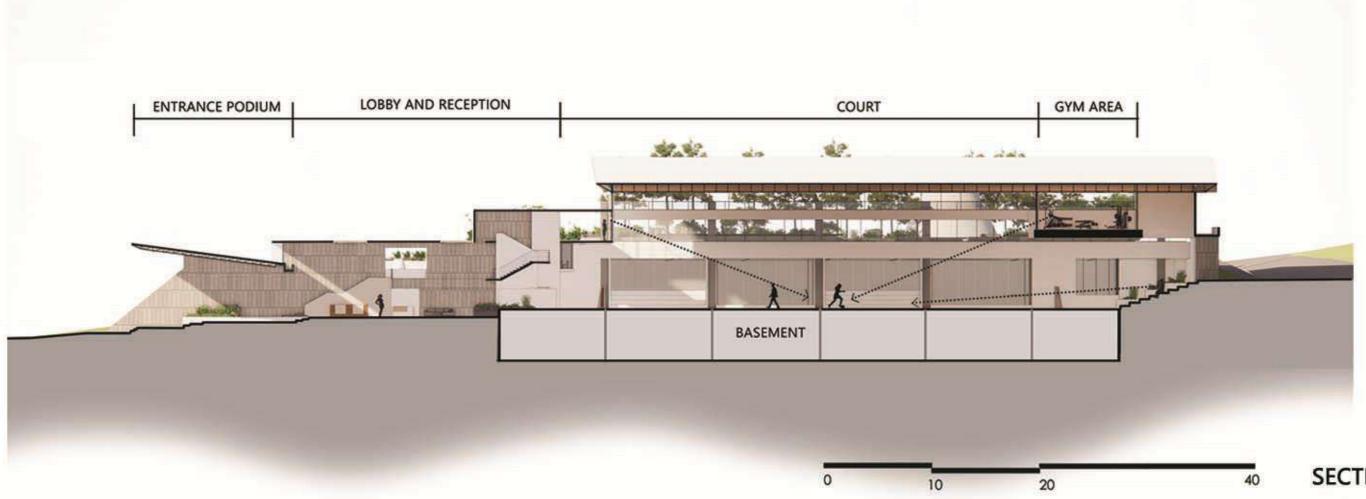

50

100

200





## 1ST TO 4TH LEVELS-CARS MULTI-LEVEL PARKING PLAN



## MULTI-LEVEL PARKING PLAN







PR170





SECTION DD



#### VIEW OF THE MLCP FROM THE INTERNAL DRIVEWAY



VIEW OF THE MLCP FROM THE INTERNAL DRIVEWAY







### EXISTING ENTRANCE STRUCTURE



# PROPOSED ENTRANCE STRUCTURE – ALTERNATIVE OPTION

SPORTS & TRAINING CENTRE

#### PR170











#### FIRST FLOOR PLAN









|        | SWIMMING POOL AREA | COURTISAL | BADMINTON AND<br>PIKLEBALL COURT |     |
|--------|--------------------|-----------|----------------------------------|-----|
| 57<br> | I                  |           |                                  | 1 1 |



#### SECTION A-A

#### TRANING CENTER





#### SECTION B-B



#### TRANING CENTER



PR170

#### **SECTION 1-1**







**SECTION 2-2** 



#### TRANING CENTER



PR170

#### **SECTION 1-1**





### VIEW OF TRAINING CENTRE & CLUBHOUSE



#### PR170

#### VIEW OF TRAINING CENTRE



### VIEW OF TRAINING CENTRE FROM MAIN ENTRANCE





#### MAIN ENTRANCE TO TRAINING CENTRE



### EAST ENTRANCE TO TRAINING CENTRE



#### PR170

#### INDOOR BADMINTON & PICKLEBALL COURTS – TRAINING CENTRE



# INDOOR COURTS – TRAINING CENTRE



#### PR170

### INDOOR COURTS – TRAINING CENTRE



## VIEW FROM GYMNASIUM AT SECOND FLOOR

INTERNATIONAL CLUB HOUSE

#### PR170











#### **CLUB HOUSE**



# INTERNATIONAL CLUB HOUSE





# INTERNATIONAL CLUB HOUSE





**SECTION 1-1** 



SECTION 2-2

# INTERNATIONAL CLUB HOUSE



**KEY PLAN** 





**SECTION 1-1** 



SECTION 2-2

# INTERNATIONAL CLUB HOUSE



**KEY PLAN** 



## VIEW OF PRACTICE PI